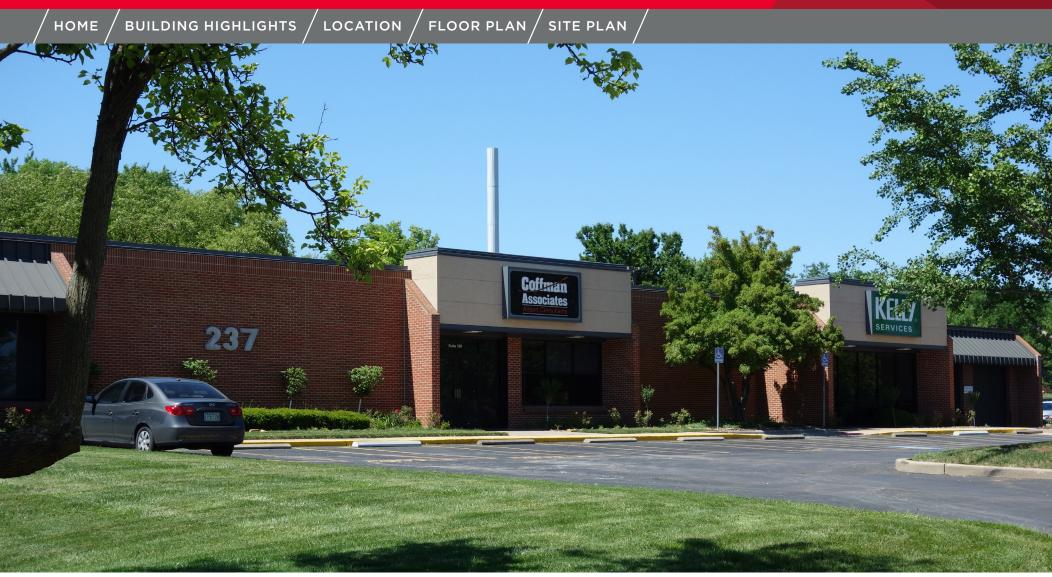

#### **Building Highlights**

- Commanding exposure to 65,915 vehicles daily on Highway 50, highway monument and building facade signage
- 14,138 SF gross, steel structure, brick building, 13,632 rentable SF, 3.11 acres, future expansion
- Flexible C-2 Zoning (Planned Commercial)
- Ample parking of 103 parking spaces
- Very well maintained by former owner occupant
- Flexible building configuration, drive up front door entry, vehicle drive-thru space with three drive-thru bays
- Built in 1987, renovated in 1997 and again in 2015
- Located in fast growing Lee's Summit, growth increased 32% since 2000, ranked by CNNMoney magazine as #27 in the best cities to live, and Bloomberg rated the top 50 fastest growing cities
- Sale Price: \$1,600,000