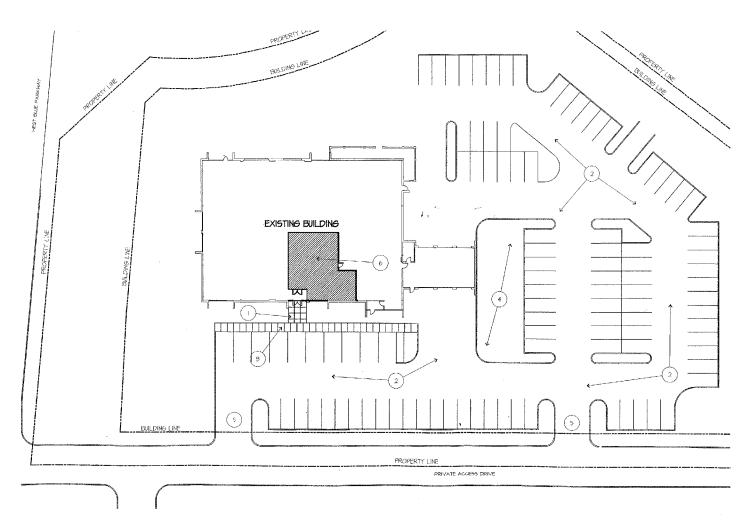

#### **Building Highlights**

- Commanding exposure to 65,915 vehicles daily on Highway 50, highway monument and building facade signage
- 14,138 SF gross, steel structure, brick building, 13,632 rentable SF, 3.11 acres, future expansion
- Flexible C-2 Zoning (Planned Commercial)
- Ample parking of 103 parking spaces
- Very well maintained by former owner occupant
- Flexible building configuration, drive up front door entry, vehicle drive-thru space with three drive-thru bays
- Built in 1987, renovated in 1997 and again in 2015
- Located in fast growing Lee's Summit, growth increased 32% since 2000, ranked by CNNMoney magazine as #27 in the best cities to live, and Bloomberg rated the top 50 fastest growing cities
- Sale Price: \$1,600,000