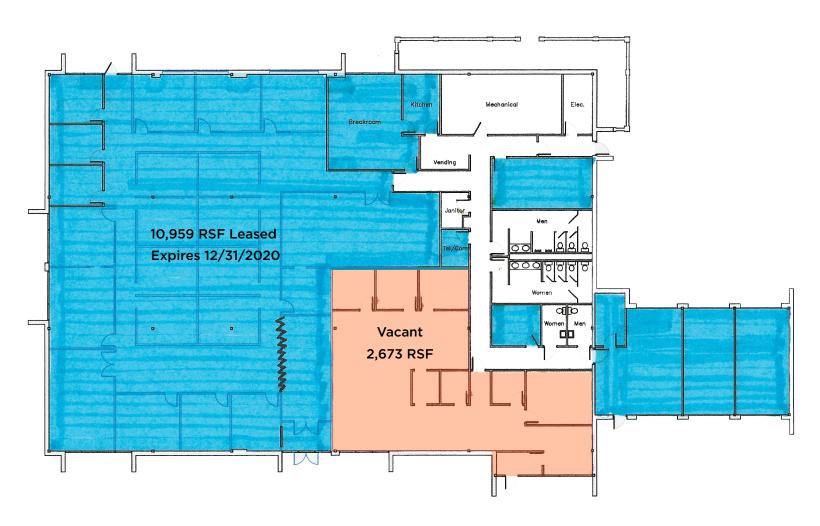

#### **Building Highlights**

- Commanding exposure to 65,915 vehicles daily on Highway 50, highway monument and building facade signage
- 14,138 SF gross, steel structure, brick building, 13,632 rentable SF, 3.11 acres, future expansion
- Flexible C-2 Zoning (Planned Commercial)
- Ample parking of 103 parking spaces
- Very well maintained by former owner occupant
- Flexible building configuration, drive up front door entry, vehicle drive-thru space with three drive-thru bays
- Built in 1987, renovated in 1997 and again in 2015
- Located in fast growing Lee's Summit, growth increased 32% since 2000, ranked by CNNMoney magazine as #27 in the best cities to live, and Bloomberg rated the top 50 fastest growing cities
- Sale Price: \$1,600,000