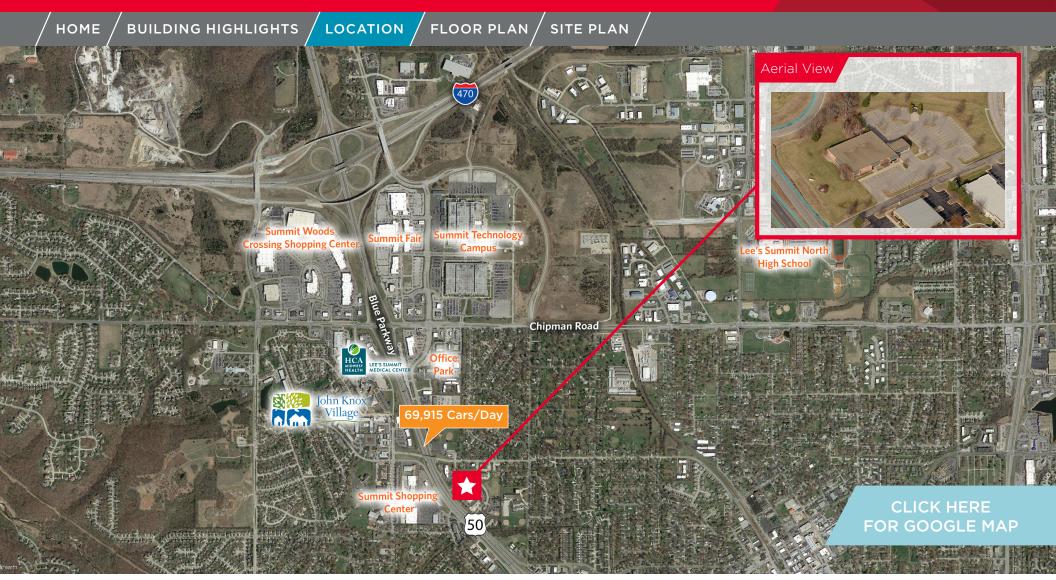

#### **Building Highlights**

- Commanding exposure to 65,915 vehicles daily on Highway 50, highway monument and building facade signage
- 14,138 SF gross, steel structure, brick building, 13,632 rentable SF, 3.11 acres, future expansion
- Flexible C-2 Zoning (Planned Commercial)
- Ample parking of 103 parking spaces
- Very well maintained by former owner occupant
- Flexible building configuration, drive up front door entry, vehicle drive-thru space with three drive-thru bays
- Built in 1987, renovated in 1997 and again in 2015
- Located in fast growing Lee's Summit, growth increased 32% since 2000, ranked by CNNMoney magazine as #27 in the best cities to live, and Bloomberg rated the top 50 fastest growing cities
- Sale Price: \$1,600,000