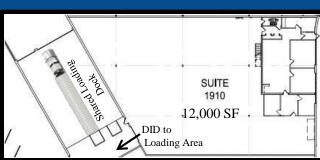

#### **PROPERTY INFORMATION:**

• Total Available SF: 12,000 SF

• Office SF: 1,500 SF

• Lease Rate: \$7,750/ MO Modified Gross

• Clear Height: 18'

• Loading Docks: 2 (Common)

• Power: 800 Amps, 120/208 V

Sprinkler: YesZoning: I-2