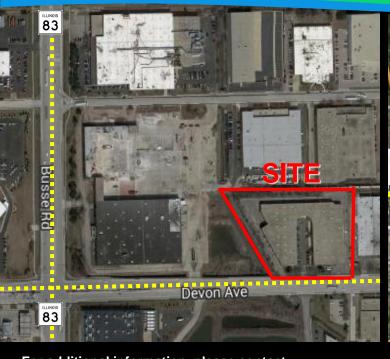

#### **PROPERTY FEATURES:**

- Excellent O'Hare International Airport Area
   Location
- Easy Access to Major Expressways (I-90 and I-294)
- Recently Renovated Office Space
- New T5 Lighting in Warehouse