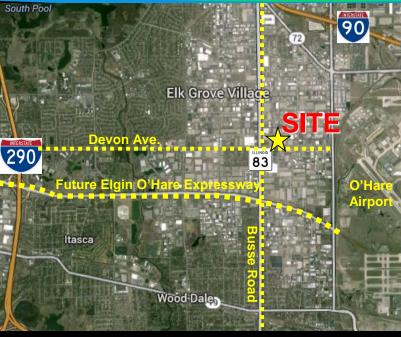

#### **PROPERTY FEATURES:**

- Excellent O'Hare International Airport Area
   Location
- Easy Access to Major Expressways (I-90 and I-294)
- Recently Renovated Office Space
- New T5 Lighting in Warehouse