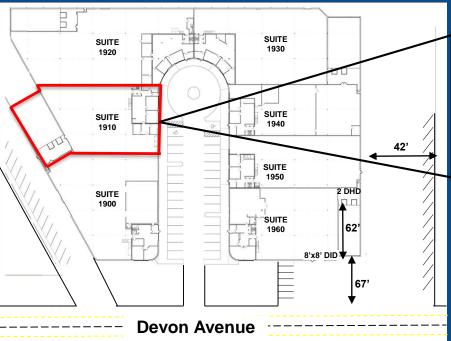

#### **PROPERTY INFORMATION:**

• Total Available SF: 12,000 SF

• Office SF: 1,500 SF

• Lease Rate: \$7,750/ MO Modified Gross

• Clear Height: 18'

• Loading Docks: 2 (Common)

• Power: 800 Amps, 120/208 V

Sprinkler: YesZoning: I-2

Parking: 110 Spaces (Approx.

1.23 Spaces / 1000 SF