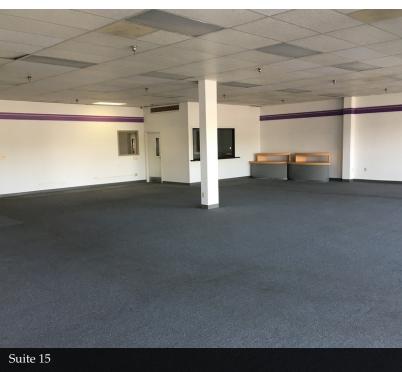

#### **FEATURES**

- 4 units available in a 15-unit retail center
  - Suite 1: 4,800 SF
  - Suite 2: 4,000 SF
  - Suite 4: 2,032 SF (available 7/1/2019)
  - Suite 10: 1,200 SF
  - Suite 15: 3,000 SF
- Located at signalized intersection off of US 30
- Traffic count: 30,690 AADT
- Anchor tenants include AT&T, GNC, and Great Clips
- Shadow-anchored by Big R; other nearby businesses include Staples, McDonald's, Richard's Restaurant, and Lake City Bank