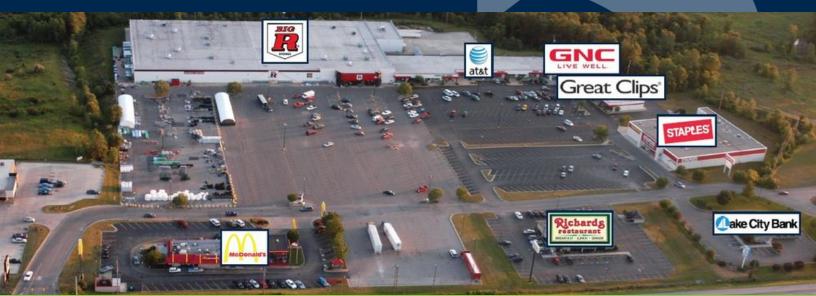

#### **FEATURES**

- 4 units available in a 15-unit retail center
  - Suite 1: 4,800 SF
  - Suite 2: 4,000 SF
  - Suite 4: 2,032 SF (available 7/1/2019)
  - Suite 10: 1,200 SF
  - Suite 15: 3,000 SF
- Located at signalized intersection off of US 30
- Traffic count: 30,690 AADT
- Anchor tenants include AT&T, GNC, and Great Clips
- Shadow-anchored by Big R; other nearby businesses include Staples, McDonald's, Richard's Restaurant, and Lake City Bank