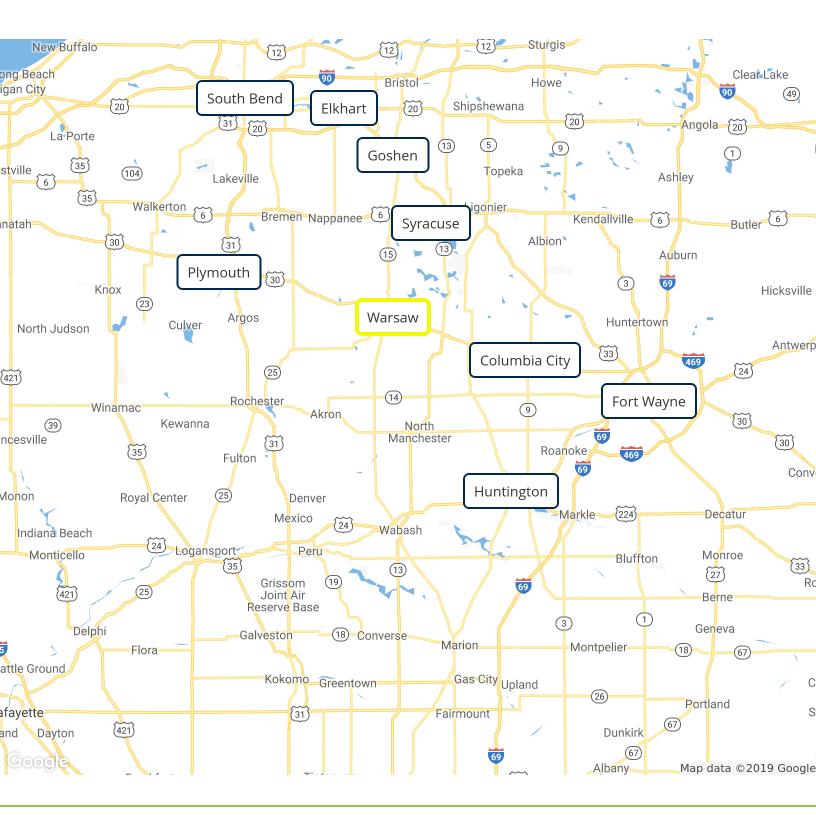

## LOCATION OVERVIEW

- \* 18 miles to Columbia City
- \* 26 miles to Goshen
- \* 30 miles to Plymouth
- \* 39 miles to Fort Wayne
- \* 41 miles to Elkhart
- \* 51 miles to South Bend

FOR LEASE

\$10.50 PSF (NNN)