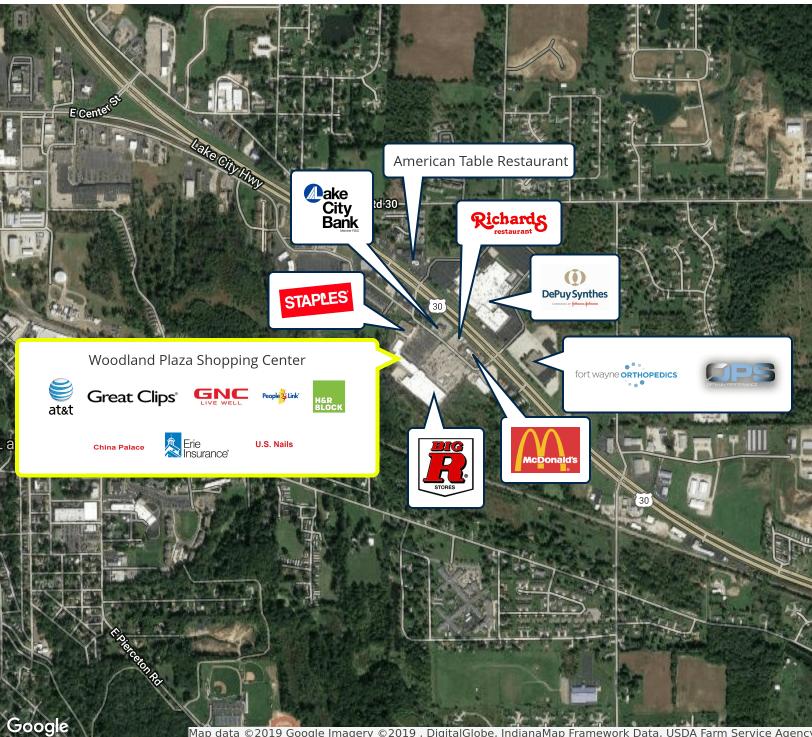

#### **FEATURES**

- 4 units available in a 15-unit retail center
  - Suite 1: 4,800 SF
  - Suite 2: 4,000 SF
  - Suite 4: 2,032 SF (available 7/1/2019)
  - Suite 10: 1,200 SF
  - Suite 15: 3,000 SF
- Located at signalized intersection off of US 30
- Traffic count: 30,690 AADT
- Anchor tenants include AT&T, GNC, and Great Clips
- Shadow-anchored by Big R; other nearby businesses include Staples, McDonald's, Richard's Restaurant, and Lake City Bank

Suite 2

KIRK ZUBER ALEX REED Senior Broker 574.267.8556 574.306.0790 kzuber@bradleyco.com areed@bradleyco.com

Broker

Map data ©2019 Google Imagery ©2019 , DigitalGlobe, IndianaMap Framework Data, USDA Farm Service Agency