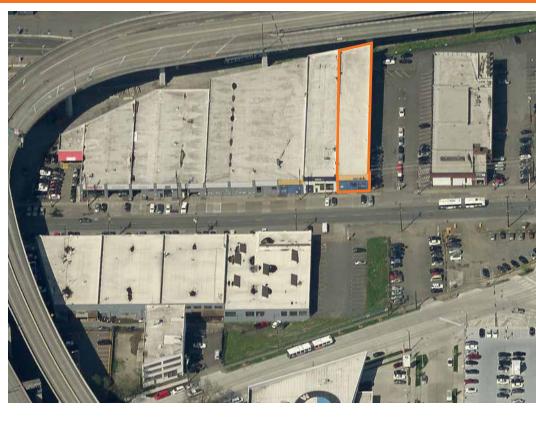

# Stadium Center West

1021 6th Avenue S Seattle, WA

| Excellent location close to<br>downtown Seattle |
|-------------------------------------------------|
| 11,865 SF available                             |
| Grade-level and dock-high<br>loading            |
| Visible from I-90                               |
| Located between the new BMW<br>and Tesla        |
| \$1.10 +PSF, NNN                                |