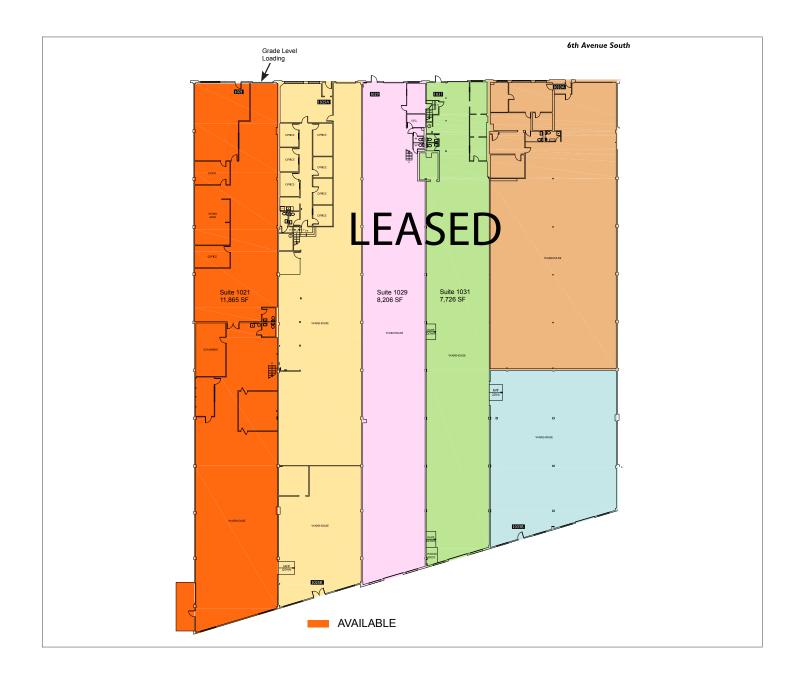

# Stadium Center West

1021 6th Avenue S Seattle, WA

| Excellent location close to<br>downtown Seattle |
|-------------------------------------------------|
| 11,865 SF available                             |
| Grade-level and dock-high<br>loading            |
| Visible from I-90                               |
| Located between the new BMW<br>and Tesla        |
| \$1.10 +PSF, NNN                                |