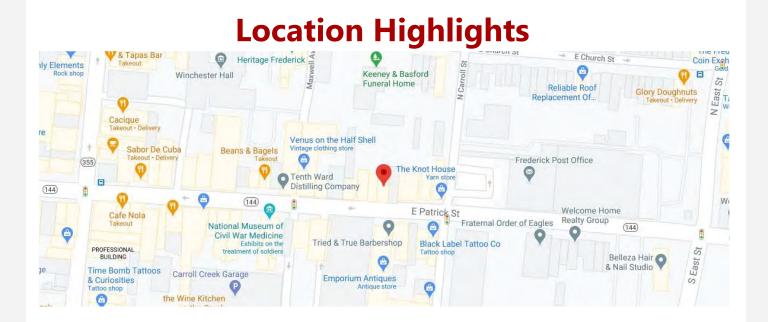

#### VCRE.CO

Fantastic Retail Location in the heart of Downtown Frederick surrounded by several amenities, such as restaurants, specialty retail and banking. This space features a large open front room with beautiful hard wood floors, private office, kitchen, and bath. Additionally, this property encompasses great outdoor space with a charming side patio and fenced in back yard and receives tons of traffic on busy Patrick Street. Offered at \$2,300 monthly plus utilities.

### **119 East Patrick Street** Frederick | MD | 21701