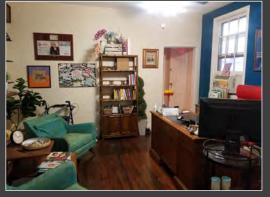

#### VCRE.CO

Fantastic Retail Location in the heart of Downtown Frederick surrounded by several amenities, such as restaurants, specialty retail and banking. This space features a large open front room with beautiful hard wood floors, private office, kitchen, and bath. Additionally, this property encompasses great outdoor space with a charming side patio and fenced in back yard and receives tons of traffic on busy Patrick Street. Offered at \$2,300 monthly plus utilities.

## VCRE.CO

- Excellent Downtown Location
- 1,000 +/- SF
- Heavy Foot Traffic
- Zoned: DB
- Charming Side Patio
- Fenced In Back Yard
- Surrounded By Amenities
- Quick and Easy Access to Major Commuter Arteries
- Private Office, Kitchen & Bath