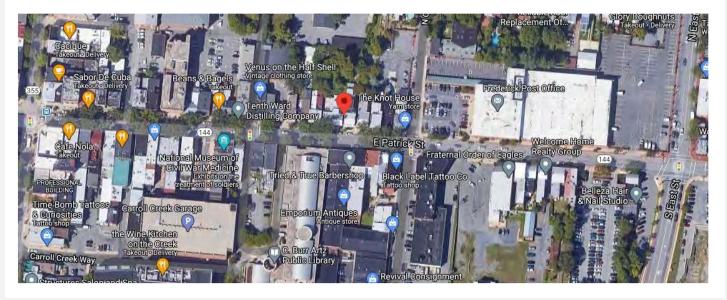

#### VCRE.CO

Fantastic Retail Location in the heart of Downtown Frederick surrounded by several amenities, such as restaurants, specialty retail and banking. This space features a large open front room with beautiful hard wood floors, private office, kitchen, and bath. Additionally, this property encompasses great outdoor space with a charming side patio and fenced in back yard and receives tons of traffic on busy Patrick Street. Offered at \$2,300 monthly plus utilities.

### **119 East Patrick Street** Frederick | MD | 21701