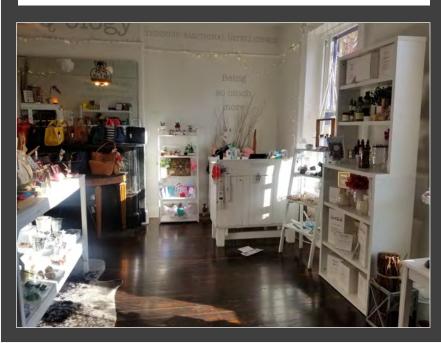

#### VCRE.CO

Fantastic Retail Location in the heart of Downtown Frederick surrounded by several amenities, such as restaurants, specialty retail and banking. This space features a large open front room with beautiful hard wood floors, private office, kitchen, and bath. Additionally, this property encompasses great outdoor space with a charming side patio and fenced in back yard and receives tons of traffic on busy Patrick Street. Offered at \$2,300 monthly plus utilities.

## VCRE.CO

- Excellent Downtown Location
- 1,000 +/- SF
- Heavy Foot Traffic
- Zoned: DB
- Charming Side Patio
- Fenced In Back Yard
- Surrounded By Amenities
- Quick and Easy Access to Major Commuter Arteries
- Private Office, Kitchen & Bath