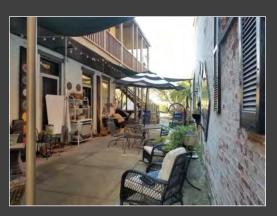

#### VCRE.CO

Fantastic Retail Location in the heart of Downtown Frederick surrounded by several amenities, such as restaurants, specialty retail and banking. This space features a large open front room with beautiful hard wood floors, private office, kitchen, and bath. Additionally, this property encompasses great outdoor space with a charming side patio and fenced in back yard and receives tons of traffic on busy Patrick Street. Offered at \$2,300 monthly plus utilities.

## VCRE.CO

- Excellent Downtown Location
- 1,000 +/- SF
- Heavy Foot Traffic
- Zoned: DB
- Charming Side Patio
- Fenced In Back Yard
- Surrounded By Amenities
- Quick and Easy Access to Major Commuter Arteries
- Private Office, Kitchen & Bath