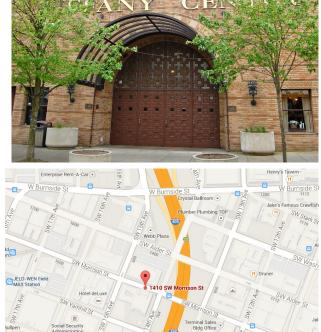

## **Tiffany Center**

1410 SW Macadam Ave. Portland, OR

#### **Office Space**

The Tiffany Center is a nine-story office building with first-floor retail. The building features a great downtown Portland location, along several TriMet bus routes, restaurants and retail within walking distance, easy access to I-405, and is on the MAX line.