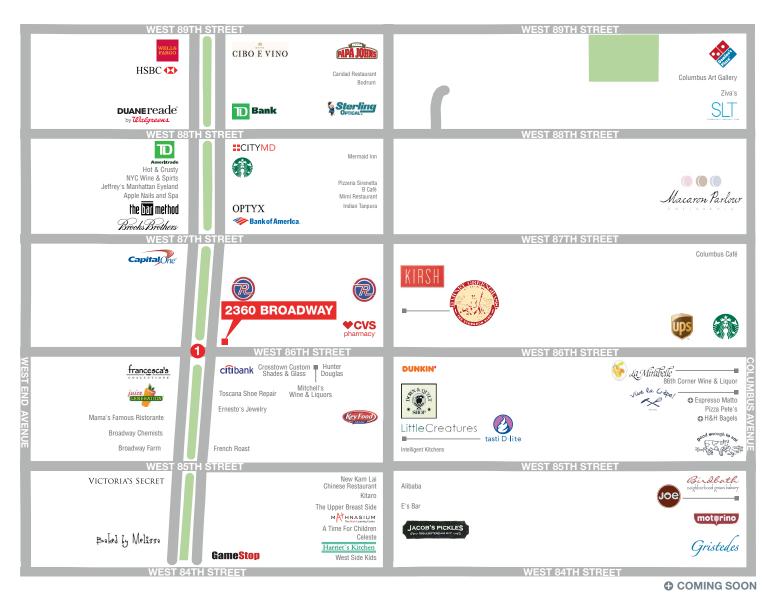

## AREA RETAIL

#### **NEIGHBORS**

Zabar's, PC Richards, Brooks Brothers, Origins, AMC Theaters, Juice Generation, Banana Republic, Murray's Sturgeon Shop, Blue Mercury, Victoria's Secret, Chipotle Mexican Grill, 5 Napkin Burger and Barnes & Noble