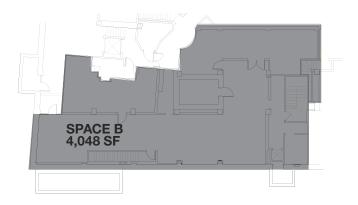

Ground Floor 6,786 SF
Basement 4,048 SF
Total 10,834 SF

#### **CEILING HEIGHT**

Ground Floor 20 FT Basement 10 FT

#### **FRONTAGE**

100 FT on Broadway 100 FT on West 86th Street

#### **TERM**

Long Term

#### **POSSESSION**

Immediate

#### **SITE STATUS**

Currently vacant

#### **NEIGHBORS**

Zabar's, PC Richards, Brooks Brothers, Origins, AMC Theaters, Juice Generation, Banana Republic, Murray's Sturgeon Shop, Blue Mercury, Victoria's Secret, Chipotle Mexican Grill, 5 Napkin Burger and Barnes & Noble

#### **COMMENTS**

Tremendous flagship opportunity

Located at heavily trafficked intersection, adjacent to entrance/exit of the 1 subway station





## FLOOR PLANS

#### **GROUND FLOOR**



#### **BASEMENT**



#### **SCENARIO OPTIONS**

#### **GROUND FLOOR**



#### **BASEMENT**



## AREA RETAIL





### HARRISON ABRAMOWITZ 212.372.2467 habramowitz@ngkf.com



NGKF.COM