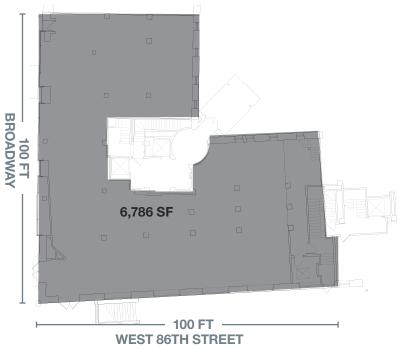

#### **APPROXIMATE SIZE**

Ground Floor 6,786 SF
Basement 4,048 SF
Total 10,834 SF

#### **FRONTAGE**

100 FT on Broadway 100 FT on West 86th Street

#### **GROUND FLOOR**