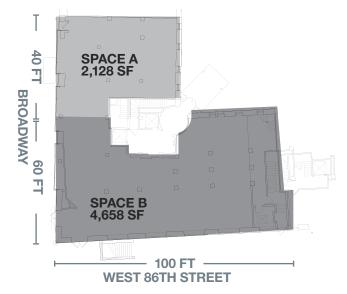

**APPROXIMATE SIZE**

Ground Floor 6,786 SF
Basement 4,048 SF
Total 10,834 SF

#### **CEILING HEIGHT**

Ground Floor 20 FT Basement 10 FT

#### **FRONTAGE**

100 FT on Broadway 100 FT on West 86th Street

#### **TERM**

Long Term

#### **POSSESSION**

Immediate

#### **SITE STATUS**

Currently vacant

#### **NEIGHBORS**

Zabar's, PC Richards, Brooks Brothers, Origins, AMC Theaters, Juice Generation, Banana Republic, Murray's Sturgeon Shop, Blue Mercury, Victoria's Secret, Chipotle Mexican Grill, 5 Napkin Burger and Barnes & Noble

#### **COMMENTS**

Tremendous flagship opportunity

Located at heavily trafficked intersection, adjacent to entrance/exit of the 1 subway station





## FLOOR PLANS

#### **GROUND FLOOR**



#### **BASEMENT**



#### **SCENARIO OPTIONS**

#### **GROUND FLOOR**



#### **BASEMENT**



## AREA RETAIL





### HARRISON ABRAMOWITZ 212.372.2467 habramowitz@ngkf.com



NGKF.COM