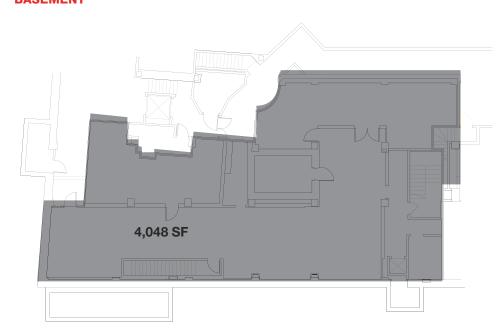

#### **BASEMENT**

#### **APPROXIMATE SIZE**

Ground Floor 6,786 SF
Basement 4,048 SF
Total 10,834 SF