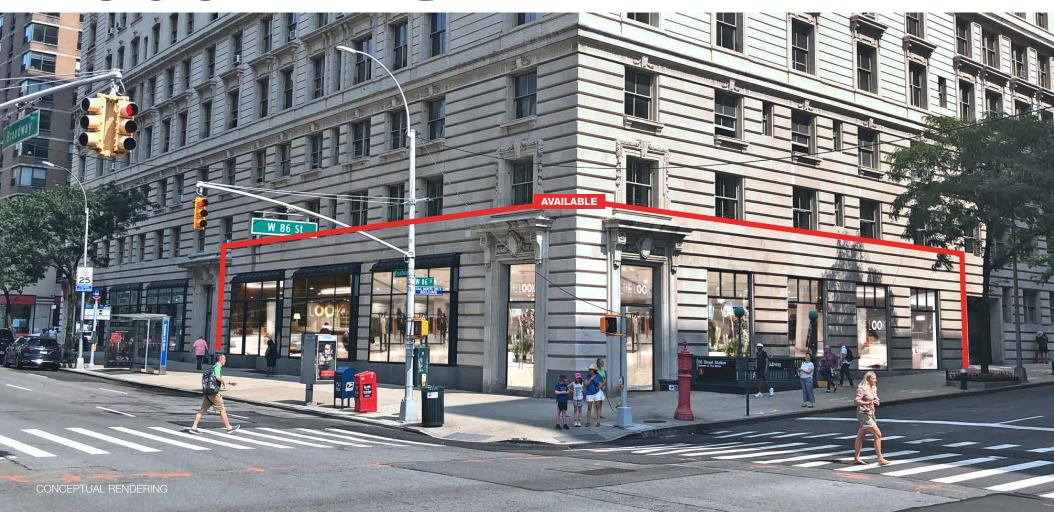

#### **LOCATION**

Northeast corner of West 86th Street

#### **FRONTAGE**

100 FT on Broadway 100 FT on West 86th Street

#### **COMMENTS**

Tremendous flagship opportunity

Located at heavily trafficked intersection, adjacent to entrance/exit of the 1 subway station