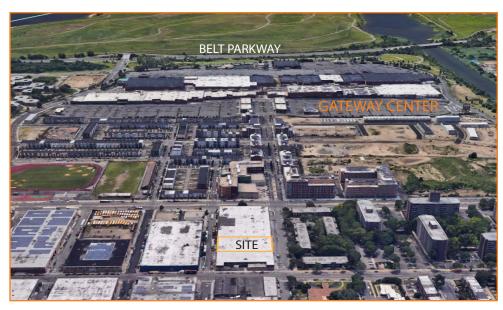

## **23,000 SF WHOLESALE / RETAIL WAREHOUSE FOR LEASE** STEPS FROM GATEWAY CENTER - OFF THE BELT PARKWAY

### **NEARBY:**

- Belt Parkway
- Shore Parkway
- Linden Boulevard
- Gateway Shopping Center