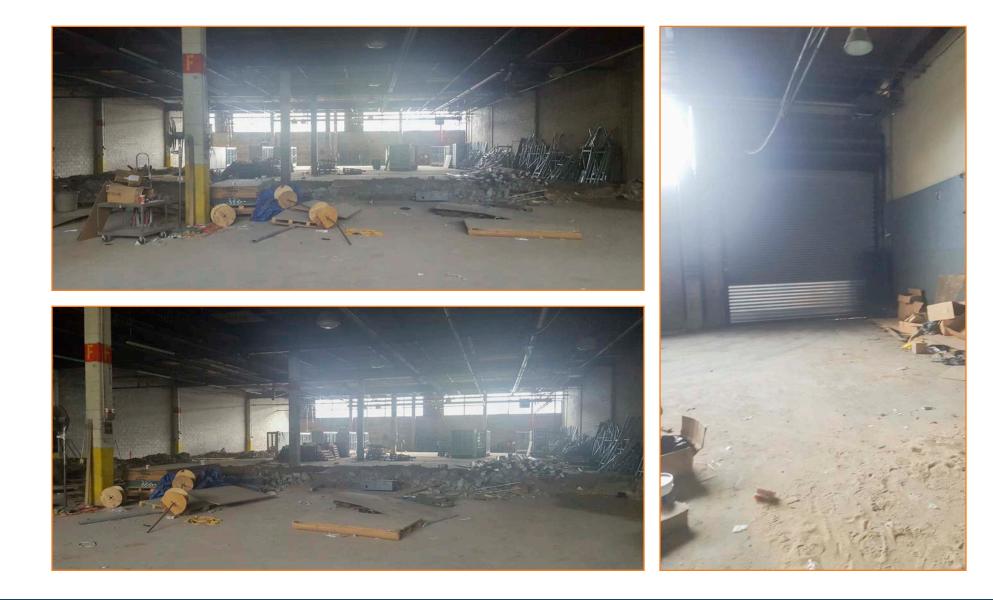

#### **FEATURES:**

- 23,000 Sq. Ft. Warehouse
- Dimensions: 100' x 200'
- 22' Ceiling Height
- 31'x 50' Column Spacing
- Wet Sprinkler System
- High Power
- Gas Heat
- 3,000 Sq. Ft. Mezzanine Office
- 2 Drive-In Doors from Elton St