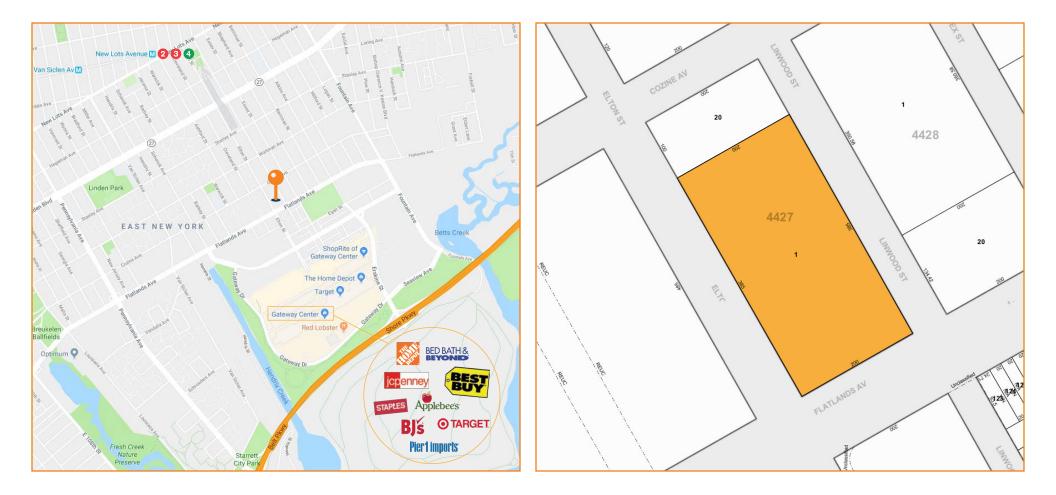

### **NEARBY:**

- Belt Parkway
- Shore Parkway
- Linden Boulevard
- Gateway Shopping Center

#### Transportation:

718-778-6006

- 2 3 4 New Lots Ave
- B83 / B84 / Q8 Flatlands Ave / Elton St

| LEASE PRICE:                        | UPON REQUEST                                                   | 1011 ELTON STREET, BROOKLYN, NY |                                                 |      |   |         |      |
|-------------------------------------|----------------------------------------------------------------|---------------------------------|-------------------------------------------------|------|---|---------|------|
|                                     |                                                                | BLOCK:                          | 4427                                            | LOT: | 1 | ZONING: | M1-1 |
|                                     |                                                                |                                 |                                                 |      |   |         |      |
| For Information About This Property | Nechama Liberow, Associate Broker<br>nliberow@pinnaclereny.com |                                 | David Junik, Partner<br>djunik@pinnaclereny.com |      |   |         |      |

718-371-6406