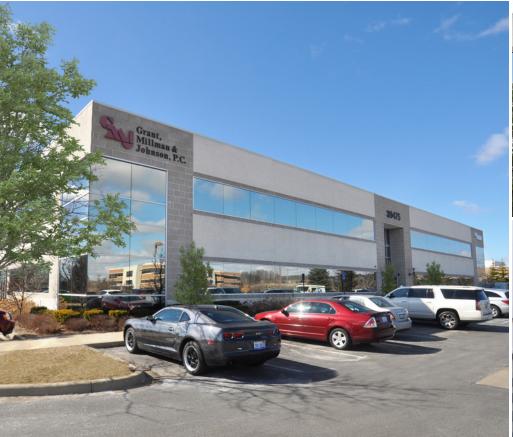

# **FOR LEASE**

NOVI OFFICE CENTER 39475 13 MILE ROAD NOVI, MI 48377

### PROPERTY FEATURES:

- Suites available from 1,623 SF to 5,349 SF
- Located on 13 Mile Rd between Haggerty Rd & M5
- Upgraded suites with 10 foot ceilings
- Bright two-story lobby
- · Above average parking ratio
- Lease rate \$21.00 SF/yr plus electric