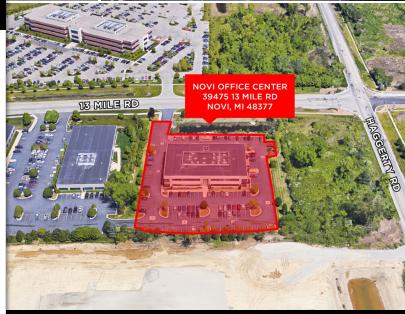

# **FOR LEASE**

NOVI OFFICE CENTER 39475 13 MILE ROAD NOVI, MI 48377

### PROPERTY FEATURES:

- Suites available from 1,623 SF to 5,349 SF
- Located on 13 Mile Rd between Haggerty Rd & M5
- Upgraded suites with 10 foot ceilings
- Bright two-story lobby
- · Above average parking ratio
- Lease rate \$21.00 SF/yr plus electric