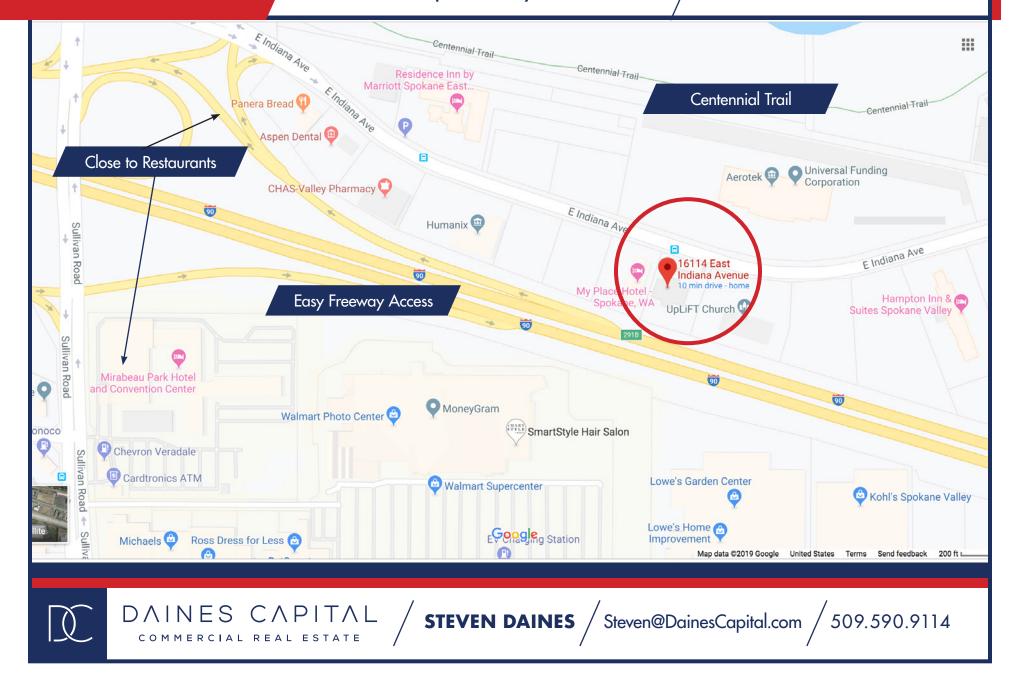

#### CLASS A OFFICE SPACE 16114 E Indiana, Spokane Valley, WA 99216

\$22.50/RSFT, FULL SERVICE

- // **SUITE 300:** 2,989 rsft Open floor plan
- // Generous TI allowance available to the make the suite your own
- // On-site management with super fast response times
- // Ample parking
- // Excellent exposure and central location right off Sullivan and the Freeway
- // Pet Friendly Building

ADT: I-90: 65,000 / ADT: Indiana: 13,100 / All common areas boast high end finishes

\*Must be a truly comparable property for price and terms to be matched.

offer!\*

### LOCATION