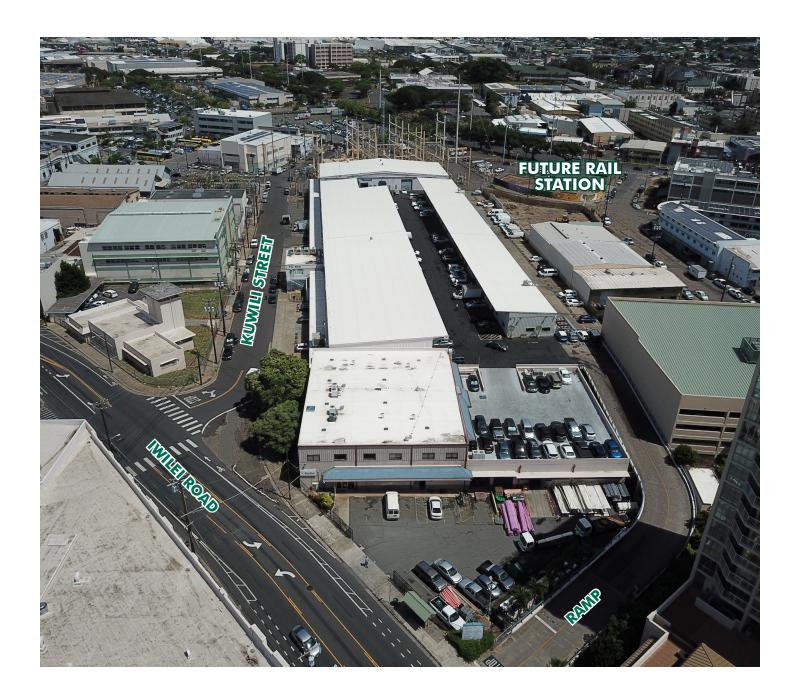

### **OPPORTUNITY**

Iwilei Center offers a variety of commercial space including warehouses and offices. It is conveniently located on Iwilei Road within approximately 4 minutes drive (0.50 mile) to downtown Honolulu and approximately 6 minutes drive (4.3 miles) from Honolulu International Airport.

### **FEATURES**

- + Near ocean shipping terminal and airport
- + Range of various size units offers flexibility
- + Easy access to island wide freeway network
- + Abundant parking
- + Competitive rental rates
- + Located at HART station
- + Loading docks
- + Secure location