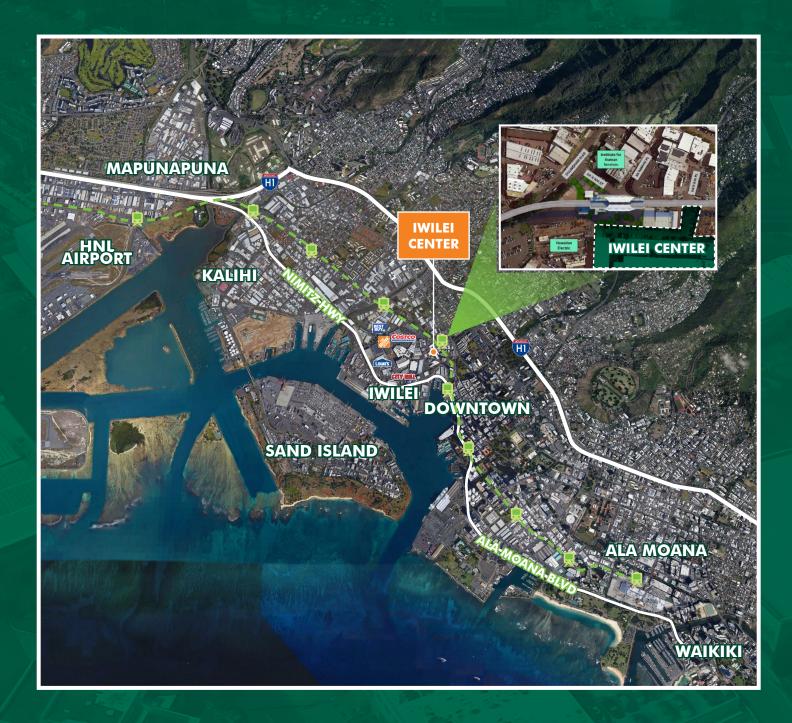

### **OPPORTUNITY**

Iwilei Center offers a variety of commercial space including warehouses and offices. It is conveniently located on Iwilei Road within approximately 4 minutes drive (0.50 mile) to downtown Honolulu and approximately 6 minutes drive (4.3 miles) from Honolulu International Airport.

### **FEATURES**

- + Near ocean shipping terminal and airport
- + Range of various size units offers flexibility
- + Easy access to island wide freeway network
- + Abundant parking
- + Competitive rental rates
- + Located at HART station
- + Loading docks
- + Secure location