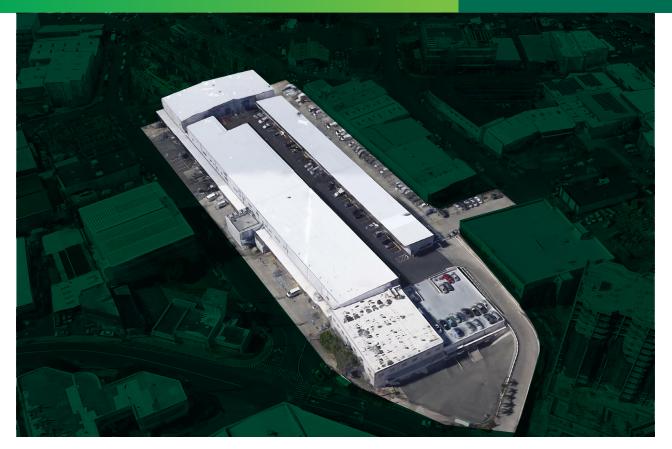

### **OPPORTUNITY**

Iwilei Center offers a variety of commercial space including warehouses and offices. It is conveniently located on Iwilei Road within approximately 4 minutes drive (0.50 mile) to downtown Honolulu and approximately 6 minutes drive (4.3 miles) from Honolulu International Airport.

### **PROPERTY INFO**

| ADDRESS          | 866 lwilei Rd. Honolulu, HI 96817 |
|------------------|-----------------------------------|
| AVAILABLE RANGES | 762 SF - 40,000 SF                |
| CAM              | \$0.62/sf/mo                      |
| BUILDING AREA    | 157,540 SF                        |
| LAND AREA        | 3.83 Acres                        |
| PROPERTY TYPE    | Multi-Tenant Industrial           |
| ZONE             | IMX-1                             |
| FLOOD ZONE       | Х                                 |
| TOD ZONE         | Mixed Use High Density            |
|                  |                                   |