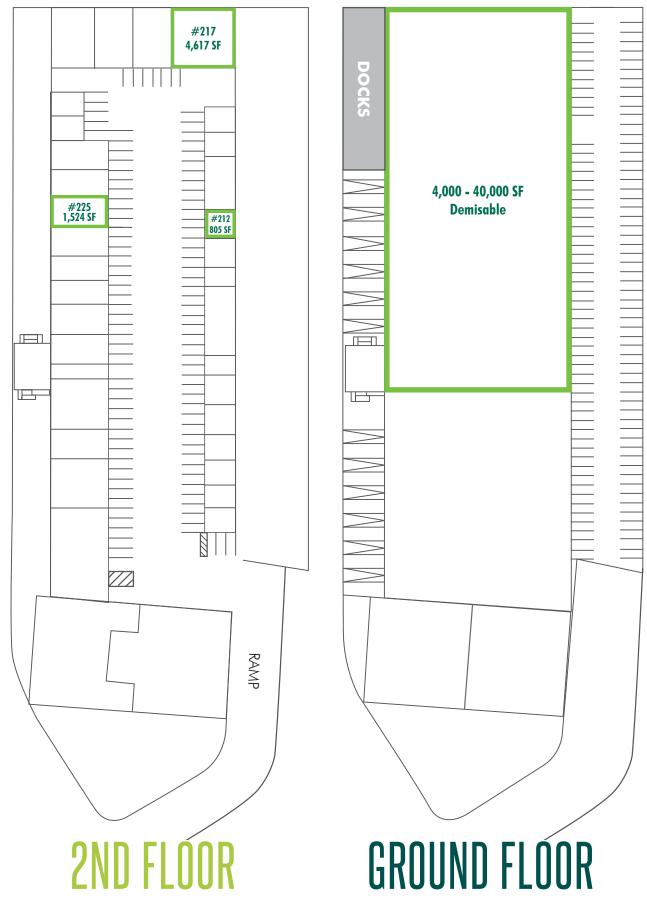

# SPACES AVAILABLE

| WAREHOUSES                              |                |            |                                         |  |
|-----------------------------------------|----------------|------------|-----------------------------------------|--|
| UNIT                                    | SIZE (SF)      | RENT (NNN) | DESCRIPTION                             |  |
| 866 Iwilei Road - Second Floor Drive up |                |            |                                         |  |
| 212                                     | 805            | 1.60/sf/mo | Office build out                        |  |
| 217                                     | 4,760          | 1.40/sf/mo | High cube, roll up door                 |  |
| 225                                     | 1,545          | 1.60/sf/mo | Large mezzanine built out, roll up door |  |
| 420 Kuwili Street - Ground Floor        |                |            |                                         |  |
|                                         | 4,000 - 40,000 | Negotiable | Ground floor with docks                 |  |

## SITE PLAN