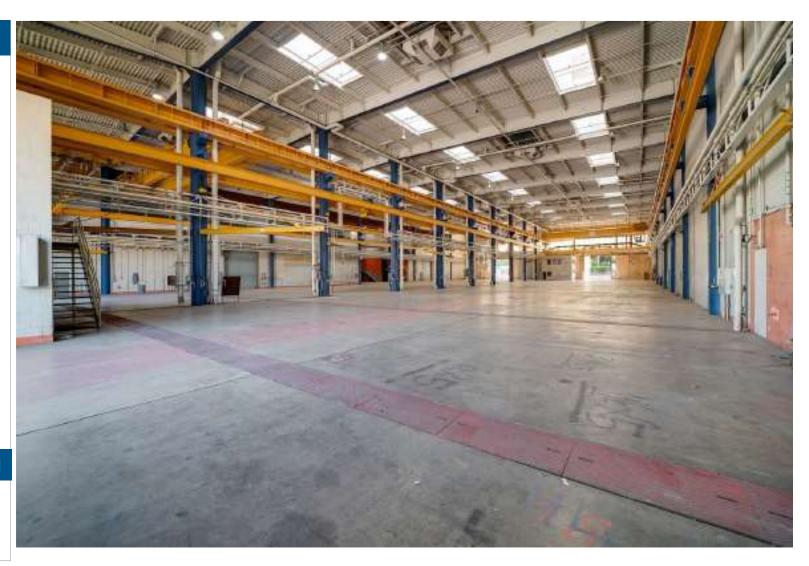

## **PROPERTY FEATURES**

± 58,461 RSF Industrial Space

- Two story, multi-tenant, masonry building
- Ceiling height: 22'-40'
- 110/208/480 Volts
- Drive-through capability
- Four (4) grade level doors (20' wide x 19' tall)
- Multiple overhead bridge cranes (certified)
- Access to office space (over-looking space)
- 9,299 ± SF
- LED Lighting Systems
- Fire sprinkler and Fire monitoring