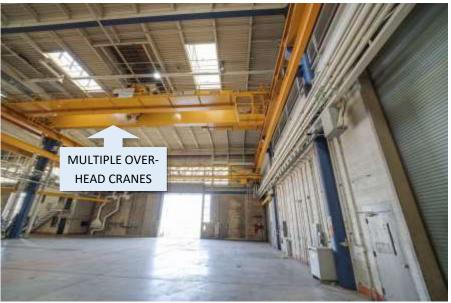

## **PROPERTY FEATURES**

± 58,461 RSF Industrial Space

- Two story, multi-tenant, masonry building
- Ceiling height: 22'-40'
- 110/208/480 Volts
- Drive-through capability
- Four (4) grade level doors (20' wide x 19' tall)
- Multiple overhead bridge cranes (certified)
- Access to office space (over-looking space)
- 9,299 ± SF
- LED Lighting Systems
- Fire sprinkler and Fire monitoring