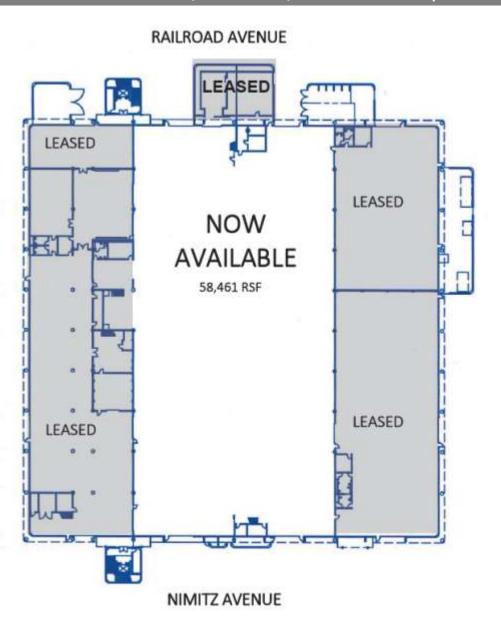

## **PROPERTY FEATURES**

± 58,461 RSF Industrial Space

- Two story, multi-tenant, masonry building
- Ceiling height: 22'-40'
- 110/208/480 Volts
- Drive-through capability
- Four (4) grade level doors (20' wide x 19' tall)
- Multiple overhead bridge cranes (certified)
- Access to office space (over-looking space)
- 9,299 ± SF
- LED Lighting Systems
- Fire sprinkler and Fire monitoring