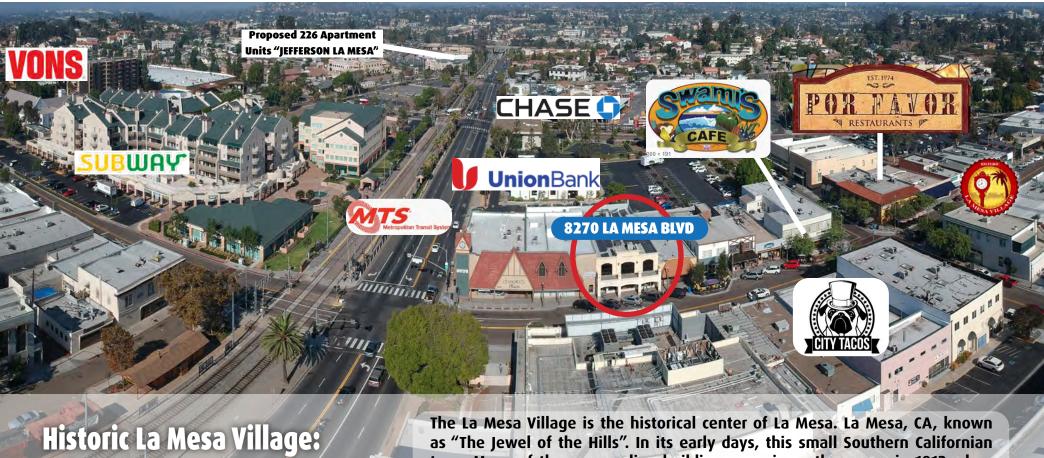

### FOR LEASE • LA MESA VILLAGE OFFICE/RETAIL

3,167 SF GROUND FLOOR SUITE AVAILABLE

8270 LA MESA BLVD. • LA MESA CA 91942

The La Mesa Village is the historical center of La Mesa. La Mesa, CA, known as "The Jewel of the Hills". In its early days, this small Southern Californian town Many of the surrounding buildings remain as they were in 1912 when the City of La Mesa was incorporated. La Mesa Boulevard features many one-of-a-kind boutiques, bars and restaurants with incredible walkability.