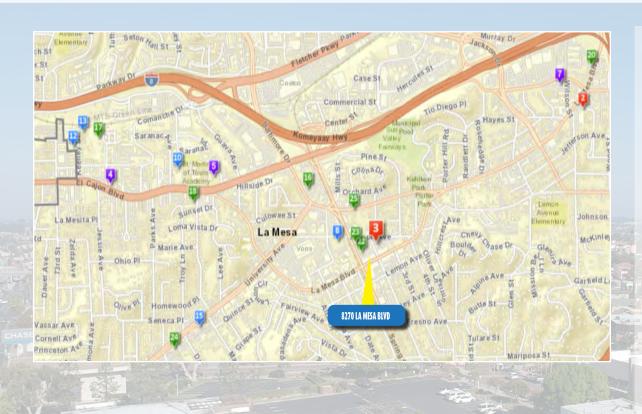

| LOCATION | ADDRESS            | UNITS PROPOSED | STATUS               |
|----------|--------------------|----------------|----------------------|
| 2        | 8875 La Mesa Blvd  | 72             | Discretionary Review |
| 3        | 4757 Palm Ave      | 64             | Discretionary Review |
| 5        | 7808 El Cajon Blvd | 56             | Entitled             |
| 6        | 8135 El Paso       | 20             | Entitled             |
| 7        | 5220 Wilson        | 49             | Entitled             |
| 8        | 8181 Allison Ave   | 147            | Plan Review          |
| 9        | Eastridge Dr       | 30             | Plan Review          |
| 10       | 7664 El Cajon Blvd | 252            | Plan Review          |
| 11       | High Street        | 32             | Plan Review          |
| 12       | 5042 Keeney St     | 10             | Plan Review          |
| 13       | 5061 Keeney St     | 19             | Plan Review          |
| 14       | 4400 Palm Ave      | 21             | Plan Review          |
| 15       | 7735 University    | 7              | Plan Review          |
| 16       | 4949 Baltimore     | 230            | Under Construction   |
| 17       | 7735 El Cajon Blvd | 10             | Under Construction   |
| 21       | 4210 Spring St     | 48             | Under Construction   |
| 24       | 7643 university    | 60             | Under Construction   |
| 25       | 8234 University    | 10             | Under Construction   |