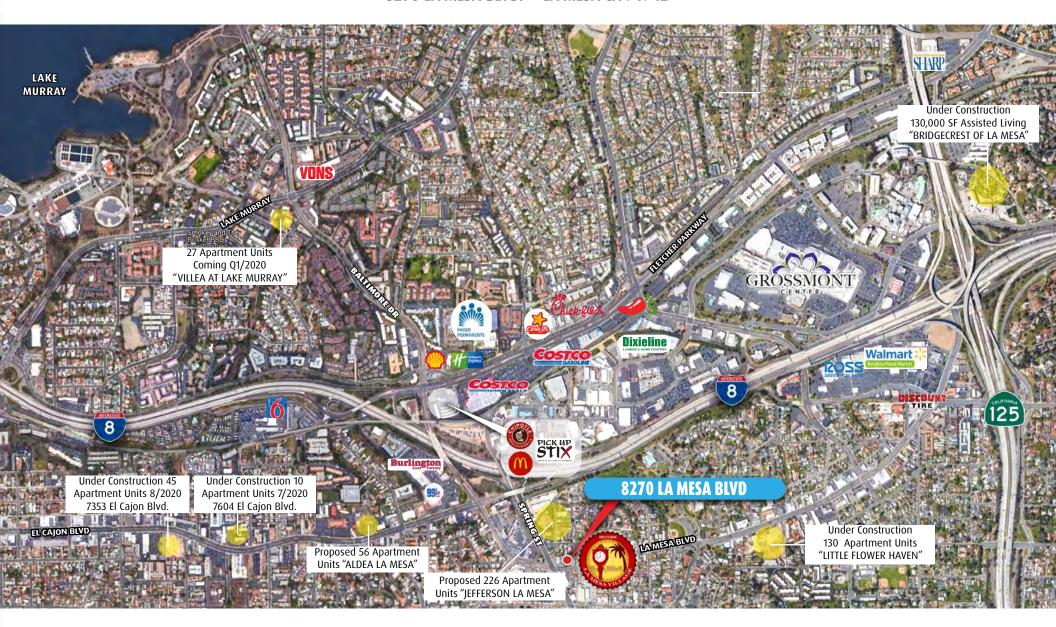

### **AREA DEVELOPMENT**

With over 1,100 proposed or under construction new apartment and condo units, La Mesa is experiencing rapid economic growth across the entire local economy. More information can be found on the City of La Mesa's website.