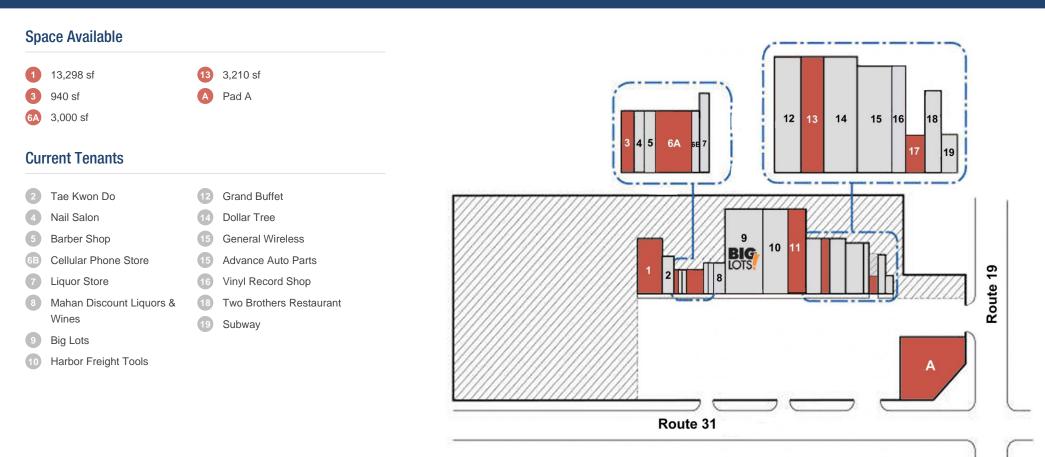

## **Details**

- Intersection of Route 19 (Lake Road) and Route 31 (Brockport Spencerport Road).
- Signalized drive entrance.
- Expansion available for additional development.