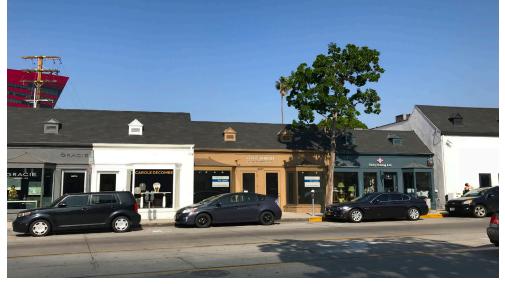

## SECOND FLOOR CREATIVE OFFICE SPACE FOR LEASE 616 N ROBERTSON BLVD WEST HOLLYWOOD, CA 90069

616

CaC

COMMERCIA ASSET GROU

· TURNKEY CREATIVE OFFICE SPACE LOCATED IN THE HEART OF WEHO

naterials are based on information and content provided by others, which we believe are accurate. No guarantee, warranty or ccuracy and completeness. As well, any projections, assumptions, opinion, or eximates are used for example only and do not

s should conduct a careful investigation of the property and its suitability for your needs, including land use limitations. The property is subject to a

• LOCATED DIRECTLY ABOVE POPULAR RESTAURANT TORTILLA REPUBLIC AND CLOSE TO OTHER EATERIES SUCH AS CECCONI'S, PUMP, SUR, THE ABBEY, THE UPCOMING BOTTEGA LOUIE, AND CATCH

· LARGE PUBLIC PARKING GARAGE BEHIND THE PROPERTY WITH MONTHLY PASSES AVAILABLE

· PERFECT SPACE FOR ANY CREATIVE USE

**RENTAL RATE** \$3.00 PSF/MONTH (MODIFIED GROSS)

> SPACE SIZE APPROX. 1.000 RSF

> > **TERM** 1-5 YEARS