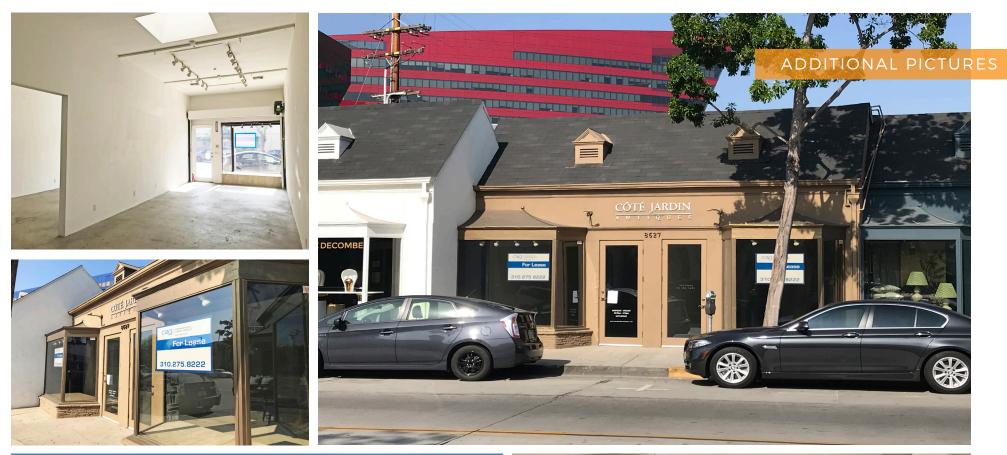

## SECOND FLOOR CREATIVE OFFICE SPACE FOR LEASE 616 N ROBERTSON BLVD WEST HOLLYWOOD, CA 90069

616

CaC

COMMERCIA ASSET GROU

· TURNKEY CREATIVE OFFICE SPACE LOCATED IN THE HEART OF WEHO

naterials are based on information and content provided by others, which we believe are accurate. No guarantee, warranty or ccuracy and completeness. As well, any projections, assumptions, opinion, or eximates are used for example only and do not

s should conduct a careful investigation of the property and its suitability for your needs, including land use limitations. The property is subject to a

• LOCATED DIRECTLY ABOVE POPULAR RESTAURANT TORTILLA REPUBLIC AND CLOSE TO OTHER EATERIES SUCH AS CECCONI'S, PUMP, SUR, THE ABBEY, THE UPCOMING BOTTEGA LOUIE, AND CATCH

· LARGE PUBLIC PARKING GARAGE BEHIND THE PROPERTY WITH MONTHLY PASSES AVAILABLE

· PERFECT SPACE FOR ANY CREATIVE USE

**RENTAL RATE** \$3.00 PSF/MONTH (MODIFIED GROSS)

> SPACE SIZE APPROX. 1.000 RSF

> > **TERM** 1-5 YEARS

AVAILABLE IMMEDIATELY

change in price, or withdrawal from the market without notice

resentation is made by Conservat Asset Group, Inc. or its personnel. All interested parties must independently present the current or future seriormance of the identified property. Your tax, financial, legal and toxic substance