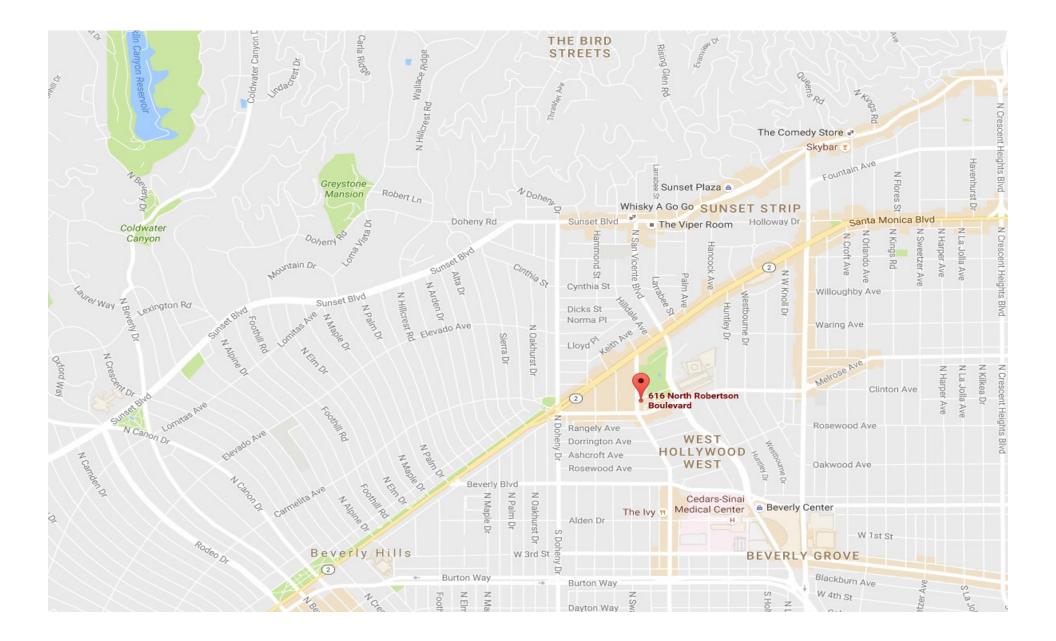

## SECOND FLOOR CREATIVE OFFICE SPACE FOR LEASE 616 N ROBERTSON BLVD WEST HOLLYWOOD, CA 90069

616

CaC

COMMERCIA ASSET GROU

· TURNKEY CREATIVE OFFICE SPACE LOCATED IN THE HEART OF WEHO

naterials are based on information and content provided by others, which we believe are accurate. No guarantee, warranty or ccuracy and completeness. As well, any projections, assumptions, opinion, or eximates are used for example only and do not

s should conduct a careful investigation of the property and its suitability for your needs, including land use limitations. The property is subject to a

• LOCATED DIRECTLY ABOVE POPULAR RESTAURANT TORTILLA REPUBLIC AND CLOSE TO OTHER EATERIES SUCH AS CECCONI'S, PUMP, SUR, THE ABBEY, THE UPCOMING BOTTEGA LOUIE, AND CATCH

· LARGE PUBLIC PARKING GARAGE BEHIND THE PROPERTY WITH MONTHLY PASSES AVAILABLE

· PERFECT SPACE FOR ANY CREATIVE USE

**RENTAL RATE** \$3.00 PSF/MONTH (MODIFIED GROSS)

> SPACE SIZE APPROX. 1.000 RSF

> > **TERM** 1-5 YEARS