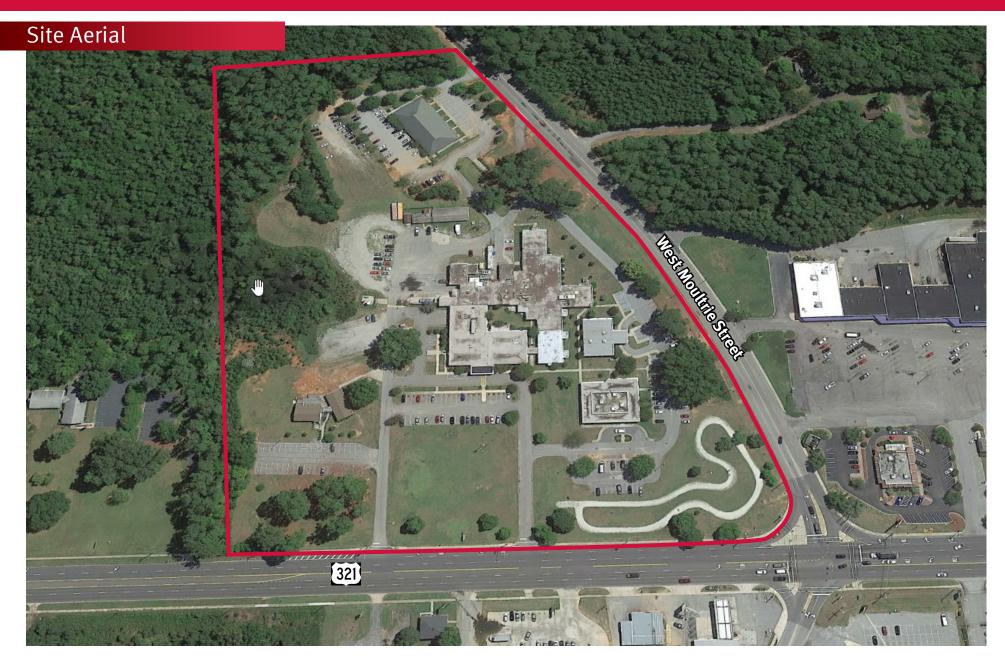

#### **Property Features**

- ◆ 75,270 SF Medical Care Complex
  - ◆ Main Hospital: ±42,700 SF
  - Administrative & Support Space: ±6,430 SF
  - Maintenance Facility/Shop: ±3,100 SF
  - Medical Office Building I: ±8,842 SF
  - ◆ Medical Office Building II: ±17,291 SF
- Proximate to I-77 and conveniently located between the Charlote and Columbia markets
- Hospital closing at end of year
- Active physical rehabilitation facility
- Medical Office Building & Medical Practices will continue operations with leases in place
- Many trained and professional staff available
- Prime Redevelopment Opportunity for Senior Living, Nursing Care, Adolescent Psych, Behavioral Health, Dependency Services