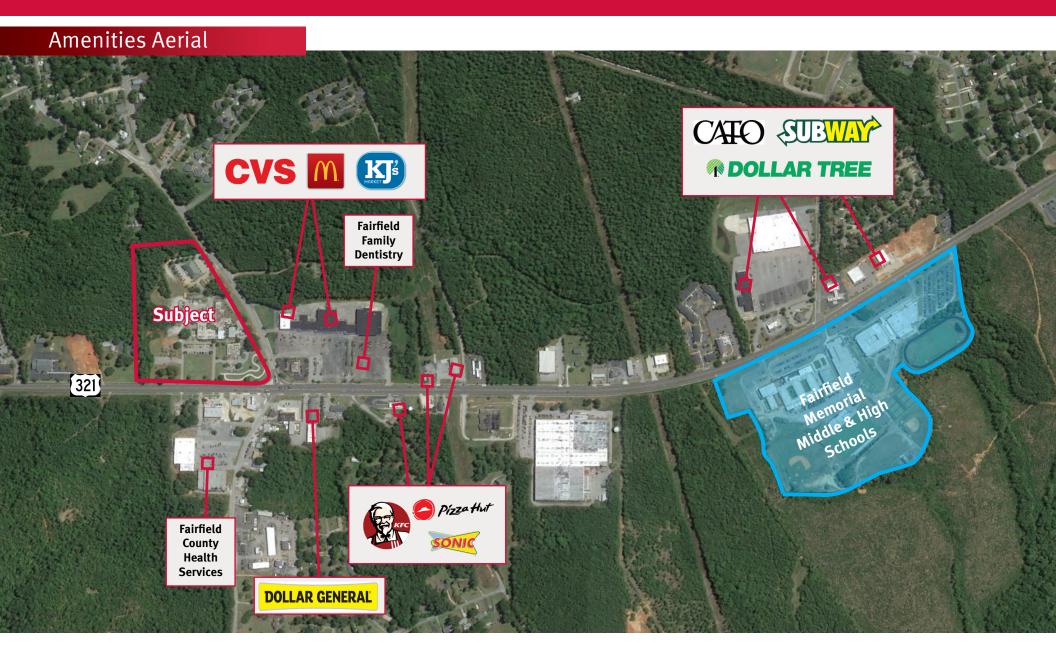

#### **Property Features**

- ◆ 75,270 SF Medical Care Complex
  - ◆ Main Hospital: ±42,700 SF
  - Administrative & Support Space: ±6,430 SF
  - Maintenance Facility/Shop: ±3,100 SF
  - Medical Office Building I: ±8,842 SF
  - ◆ Medical Office Building II: ±17,291 SF
- Proximate to I-77 and conveniently located between the Charlote and Columbia markets
- Hospital closing at end of year
- Active physical rehabilitation facility
- Medical Office Building & Medical Practices will continue operations with leases in place
- Many trained and professional staff available
- Prime Redevelopment Opportunity for Senior Living, Nursing Care, Adolescent Psych, Behavioral Health, Dependency Services