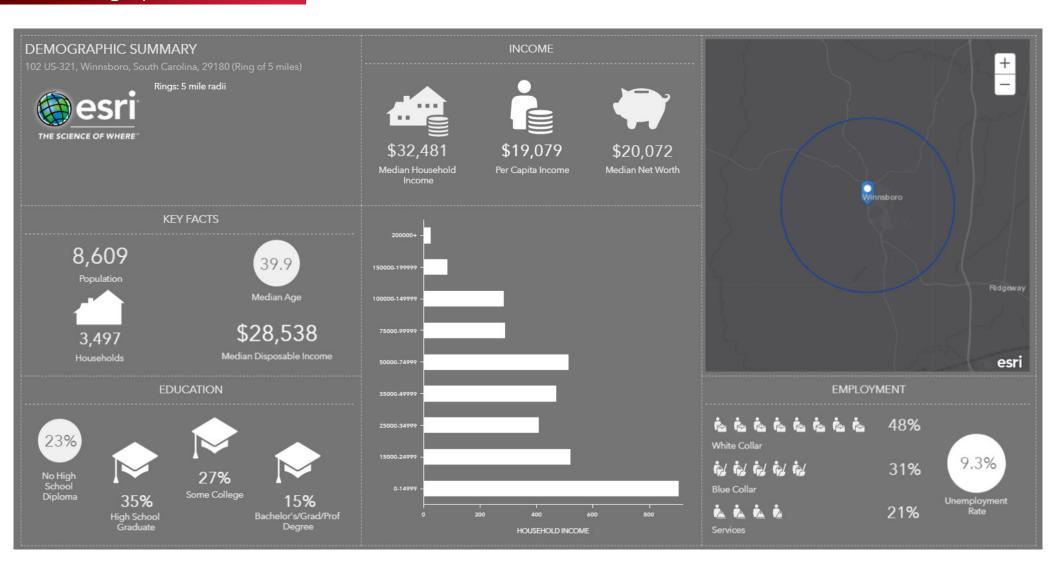

res - Hospital



Kitchen



Rehab Center



Lab



Rehab Work Room

102 US-321 Bypass Winnsboro, South Carolina 29180



#### Property Pictures - MOB I



Medical Office Building I -The Martin Primary Healthcare Center



USC Family Practice Nurse's Station



**USC Family Practice** 



**USC Family Practice Waiting Room** 

102 US-321 Bypass Winnsboro, South Carolina 29180



#### Property Pictures - MOB II



Medical Office Building II -Fairfield Memorial Medical Office



Fairfield Medical Assoicates, P.A. Sign



Fairfield Medical Associates - Upper Floor



**ENT Practice (Ground Floor)** 



ENT Practice (Exam Room)

102 US-321 Bypass Winnsboro, South Carolina 29180



#### Demographics (15 Miles)



102 US-321 Bypass Winnsboro, South Carolina 29180



#### Demographics (5 Miles)