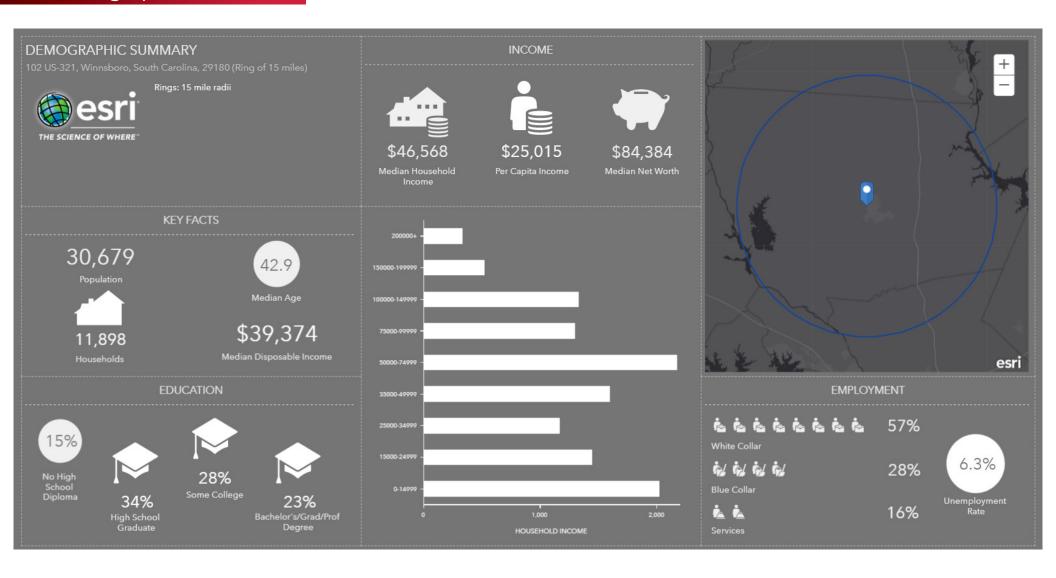

tient Room

102 US-321 Bypass Winnsboro, South Carolina 29180



#### Property Pictures - Hospital



Kitchen



Rehab Center



Lab



Rehab Work Room

102 US-321 Bypass Winnsboro, South Carolina 29180



#### Property Pictures - MOB I



Medical Office Building I -The Martin Primary Healthcare Center



USC Family Practice Nurse's Station



**USC Family Practice** 



**USC Family Practice Waiting Room** 

102 US-321 Bypass Winnsboro, South Carolina 29180



#### Property Pictures - MOB II



Medical Office Building II -Fairfield Memorial Medical Office



Fairfield Medical Assoicates, P.A. Sign



Fairfield Medical Associates - Upper Floor



**ENT Practice (Ground Floor)** 



ENT Practice (Exam Room)

102 US-321 Bypass Winnsboro, South Carolina 29180



#### Demographics (15 Miles)



102 US-321 Bypass Winnsboro, South Carolina 29180



#### Demographics (5 Miles)