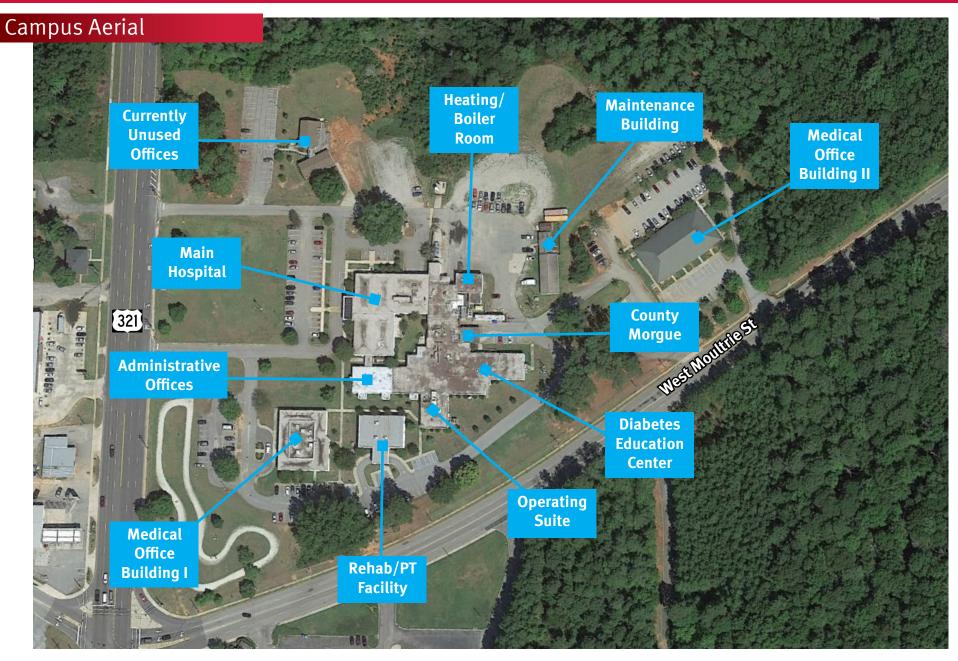

#### **Property Features**

- ◆ 75,270 SF Medical Care Complex
  - ◆ Main Hospital: ±42,700 SF
  - Administrative & Support Space: ±6,430 SF
  - Maintenance Facility/Shop: ±3,100 SF
  - Medical Office Building I: ±8,842 SF
  - ◆ Medical Office Building II: ±17,291 SF
- Proximate to I-77 and conveniently located between the Charlote and Columbia markets
- Hospital closing at end of year
- Active physical rehabilitation facility
- Medical Office Building & Medical Practices will continue operations with leases in place
- Many trained and professional staff available
- Prime Redevelopment Opportunity for Senior Living, Nursing Care, Adolescent Psych, Behavioral Health, Dependency Services