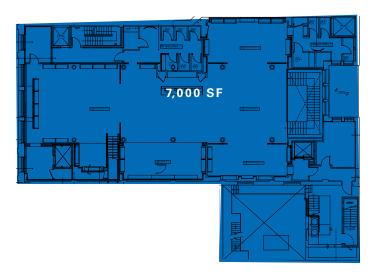

# **Approximate Size**

Ground Floor 7,000 SF
Second Floor 7,000 SF
Third Floor 7,000 SF
Basement 6,000 SF
Total 27,000 SF

# Floor Plans

# **Second Floor**