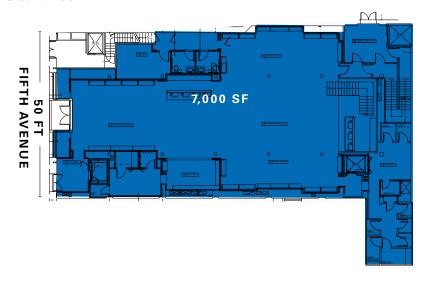

# **Approximate Size**

Ground Floor 7,000 SF
Second Floor 7,000 SF
Third Floor 7,000 SF
Basement 6,000 SF
Total 27,000 SF

# Floor Plans

# **Ground Floor**