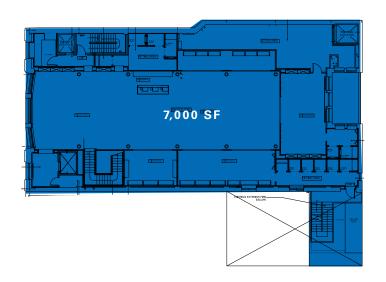

# Floor Plans

# **Approximate Size**

Ground Floor 7,000 SF
Second Floor 7,000 SF
Third Floor 7,000 SF
Basement 6,000 SF
Total 27,000 SF