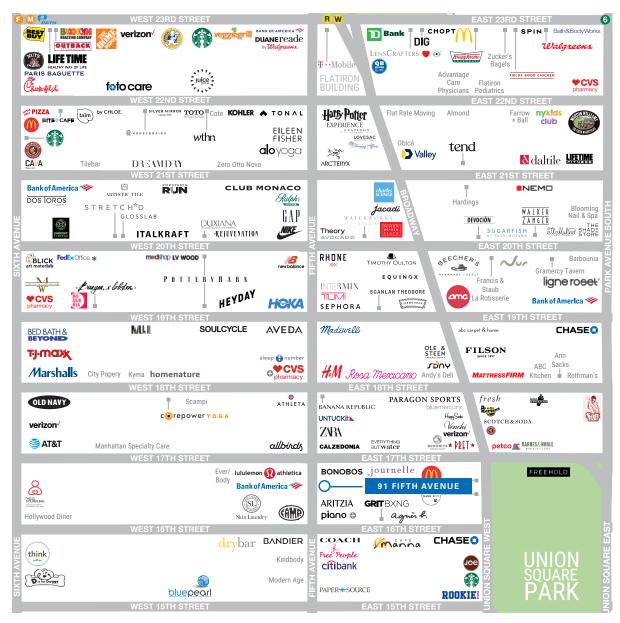

# 91 Fifth Avenue

FLATIRON NEW YORK, NY

## Location

East block between East 17th and 16th Streets

# **Neighbors**

Aritzia, Bonobos, Lululemon Athletica, Allbirds, Zara, Athleta, Alo Yoga, Nike, Gap and Sephora