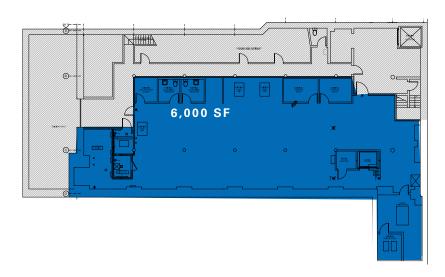

# Floor Plans

# **Approximate Size**

Ground Floor 7,000 SF
Second Floor 7,000 SF
Third Floor 7,000 SF
Basement 6,000 SF
Total 27,000 SF

# **Basement**