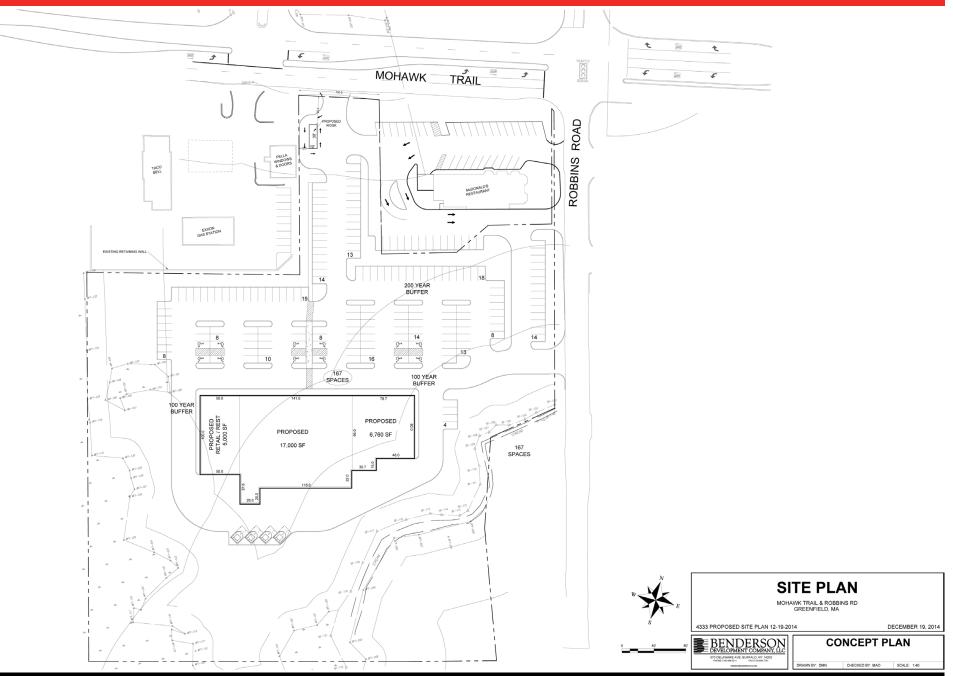

Location SWC of Rt. 2 (Mohawk Trail) & Robbins Rd

Size / Parking Up to 17,582 sf available

Area Retail Applebee's, BJ's, Family Dollar, Home Depot, Staples,

Big Y, Tractor Supply

Rent Call for details

Traffic Counts Approximately 26,350 ADT on Rt. 2