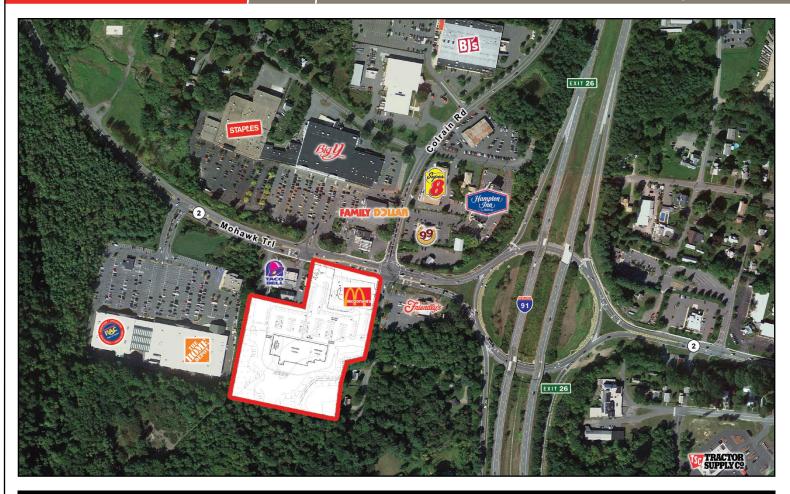

## Greenfield, Massachusetts SWC of Rt. 2 (Mohawk Trail) & Robbins Road

- Join Greenfield's newest retail development
- Extraordinary traffic counts on Rt. 2
- Proximity to I-91
- Solid national tenant base

Location SWC of Rt. 2 (Mohawk Trail) & Robbins Rd

Size / Parking Up to 17,582 sf available

Area Retail Applebee's, BJ's, Family Dollar, Home Depot, Staples,

Big Y, Tractor Supply

Rent Call for details

Traffic Counts Approximately 26,350 ADT on Rt. 2