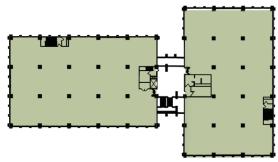

## **Denver West** Office Park

BUILDING

11'-6"x13

16'-0"x7'-0

12'-0"x13'-

## SUITE 300/350 | 23,350 RSF

www.denverwest.com

1726 COLE BOULEVARD | LAKEWOOD, COLORADO

57'-6"x26'-6

37'-6"x35'-6'

19'-6"x83'-6

15'-0"x20'-0

## SUITE 300/350 | 23,350 RSF

17'-6"x17'-6

3'-6"x9'-6"

20'-0"x20'-6

20'-0"x20'-6"

34'-6"x13'-0"

SUITE 300 11,830 RSF

contiguous

12

0'-6"x12'-

0'-0"x12

15'-6"x16'-0"

10'-6"x9'-6

25'-0"x15'-6' 19'-0"x15'-6' 37'-6"x25'-6 12'-6"x11'-0' 12'-0"x9'-6" )'-6"x19' 12'-0"x9'-6 26'-6"x13'-6" 30'-0"x12'-0 11'-6"x12'-6" 0000 11'-6"x17'-0 16'-0"x17'-0 3'-6"x17'-0 Ē 8 6"x12'-0 64'-0"x38'-0' 8'-6"x12' 33'-6"x15'-6' 12'-6"x15'-6 1'-0"x15'-6 12'\_6"v15'\_6 11'-0"x15'-**SUITE 350** 11,520 RSF

**ENTIRE FLOORPLATE** 

Frank Kelley 720.528.6344 frank.kelley@cbre.com www.cbre.com/frank.kelley

CBRE | 8390 E. Crescent Parkway, Suite 300 | Greenwood Village, CO 80111 | www.cbre.com/Denver

© 2014 CBRE, Inc. This information has been obtained from sources believed reliable. We have not verified it and make no guarantee, warranty or representation about it. Any projections, opinions, assumptions or estimates used are for example only and do not represent the current or future performance of the property. You and your advisors should conduct a careful, independent investigation of the property to determine to your satisfaction the suitability of the property for your needs. All marks displayed on this document are the property of their respective owners. Photos herein are the property of their respective owners and use of these images without the express written content of the owner is prohibited. REVISED: 03/31/14