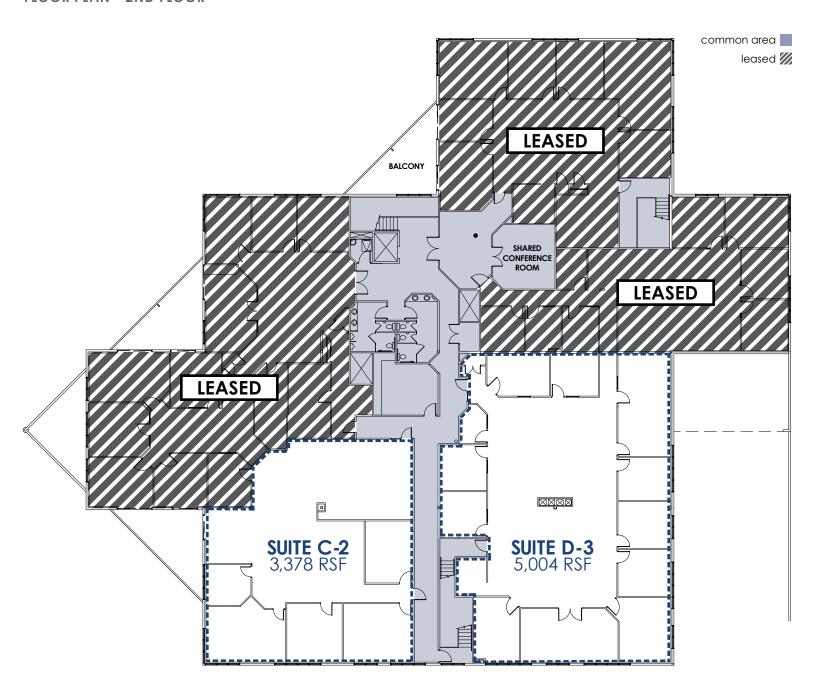

## **AVAILABILITY**

SUITE C-2

3,378 RSF

SUITE D-3

5,004 RSF

LEASE RATE

\$14.00 / RSF / NNN

EXPENSES

## **PROPERTY FEATURES**

- Suite C-2 consists of four private offices, conference room, an open bullpen and a shared walk-out balcony.
   The suite has access to the 2nd floor common area kitchenette. Furniture is available.
- Suite D-3 is an open floor plan with nine perimeter offices, conference room and a small kitchenette. The suite is well lit with skylights for great natural lighting.
- Completely renovated office building with brand new common areas and finishes.
- Showers & locker rooms
- 100% fire sprinklered
- ADA compliant, elevator

#### FLOOR PLAN - 2ND FLOOR

All information furnished regarding this property is obtained from sources deemed reliable. Dean Callan & Company, Inc. makes no representation, guarantee or warranty, expressed or implied, as to the accuracy thereof.