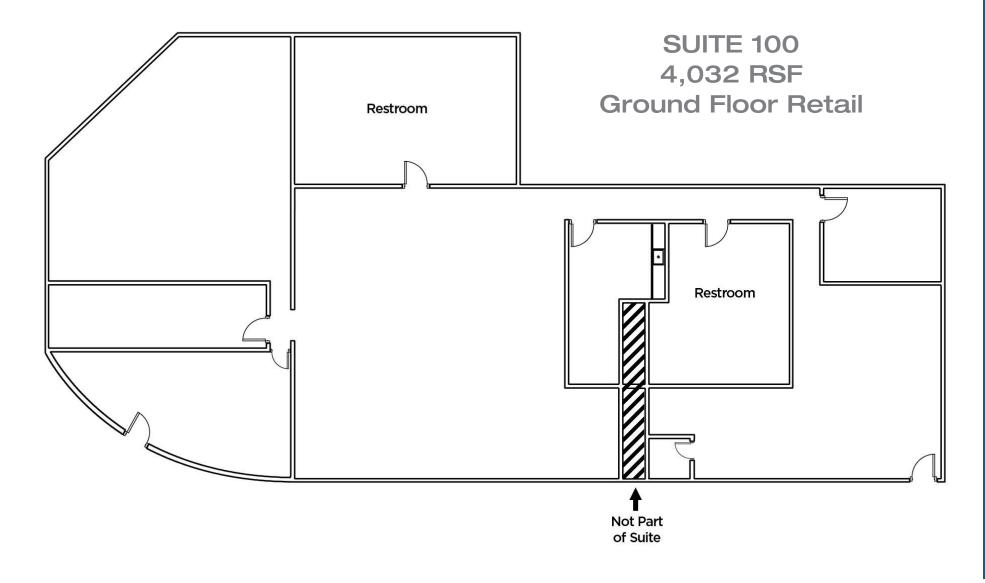

### AVAILABILITY

| Suite | Sq. Ft.   | Rate       | Availability                |
|-------|-----------|------------|-----------------------------|
| 100*  | 4,032 RSF | \$2.00 NNN | Vacant/<br>Ground Floor Ret |
| 210   | 854 RSF   | \$1.75 FSG | Vacant                      |
| 220   | 1,063 RSF | \$1.75 FSG | Vacant                      |
| 240** | 815 RSF   | \$1.75 FSG | Vacant                      |
| 245** | 1,403 RSF | \$1.75 FSG | Vacant                      |
| 265   | 1,020 RSF | \$1.75 FSG | Vacant                      |
| 360   | 3,295 RSF | \$1.75 FSG | Vacant                      |