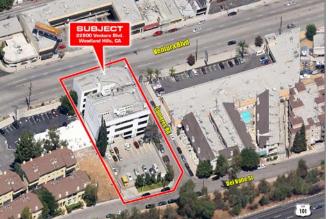

orial \*\*Suites 240 & 245 are contiguous for 2,218 RSF.

No warranty or representation is made to the accuracy of the foregoing information. Terms of sale or lease and availability are subject to change or withdrawal without notic

### **PROPERTY HIGHLIGHTS**

- Walking Distance to Amenities
- On Site Management
- Creative Suites with High Ceilings
- Generous Window Lines





SUITE 240 815 RSF



SUITE 245 1,403 RSF



SUITE 265 1,010 RSF



## PHOTOS



No warranty or representation is made to the accuracy of the foregoing information. Terms of sale or lease and availability are subject to change or withdrawal without notic

# LOCATION



#### LEASING INFORMATION

JAY RUBIN PRINCIPAL 818.223.4385 jrubin@lee-re.com JayRubin-RE.com License ID #01320005

#### Website: www.JayRubin-RE.com







COMMERCIAL REAL ESTATE SERVICES

Lee & Associates<sup>®</sup> - LA North/Ventura, Inc. Corporate ID #01191898 A Member of the Lee & Associates<sup>®</sup> Group of Companies 26050 Mureau Rd., Suite 101, Calabasas, CA 91302 P:818.223.4388 F:818.591.1450

No warranty or representation is made to the accuracy of the foregoing information. Terms of sale or lease and availability are subject to change or withdrawal without notice.