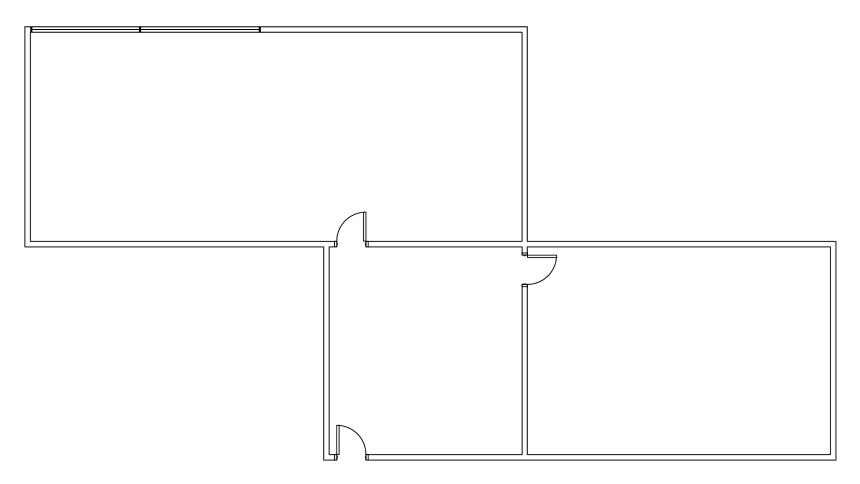

### AVAILABILITY

| Suite | Sq. Ft.   | Rate       | Availability                |
|-------|-----------|------------|-----------------------------|
| 100*  | 4,032 RSF | \$2.00 NNN | Vacant/<br>Ground Floor Ret |
| 210   | 854 RSF   | \$1.75 FSG | Vacant                      |
| 220   | 1,063 RSF | \$1.75 FSG | Vacant                      |
| 240** | 815 RSF   | \$1.75 FSG | Vacant                      |
| 245** | 1,403 RSF | \$1.75 FSG | Vacant                      |
| 265   | 1,020 RSF | \$1.75 FSG | Vacant                      |
| 360   | 3,295 RSF | \$1.75 FSG | Vacant                      |