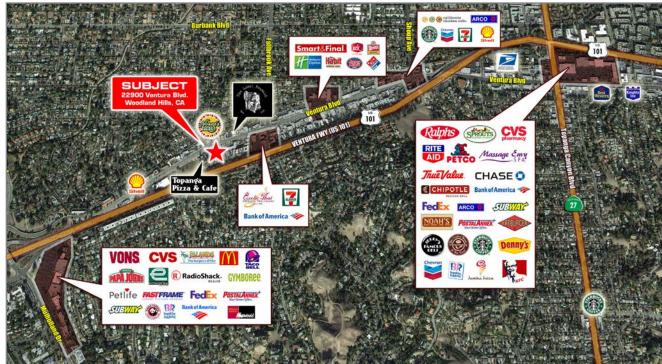

020 RSF | \$1.75 FSG | Vacant                      |
| 360   | 3,295 RSF | \$1.75 FSG | Vacant                      |

\*Tenant is responsible for janitorial \*\*Suites 240 & 245 are contiguous for 2,218 RSF.

No warranty or representation is made to the accuracy of the foregoing information. Terms of sale or lease and availability are subject to change or withdrawal without notic

### **PROPERTY HIGHLIGHTS**

- Walking Distance to Amenities
- On Site Management
- Creative Suites with High Ceilings
- Generous Window Lines





SUITE 240 815 RSF



SUITE 245 1,403 RSF



SUITE 265 1,010 RSF



## PHOTOS



No warranty or representation is made to the accuracy of the foregoing information. Terms of sale or lease and availability are subject to change or withdrawal without notic

# LOCATION



#### LEASING INFORMATION

JAY RUBIN PRINCIPAL 818.223.4385 jrubin@lee-re.com JayRubin-RE.com License ID #01320005

#### Website: www.JayRubin-RE.com







COMMERCIAL REAL ESTATE SERVICES

Lee & Associates<sup>®</sup> - LA North/Ventura, Inc. Corporate ID #01191898 A Member of the Lee & Associates<sup>®</sup> Group of Companies 26050 Mureau Rd., Suite 101, Calabasas, CA 91302 P:818.223.4388 F:818.591.1450

No warranty or representation is made to the accuracy of the foregoing information. Terms of sale or lease and availability are subject to change or withdrawal without notice.