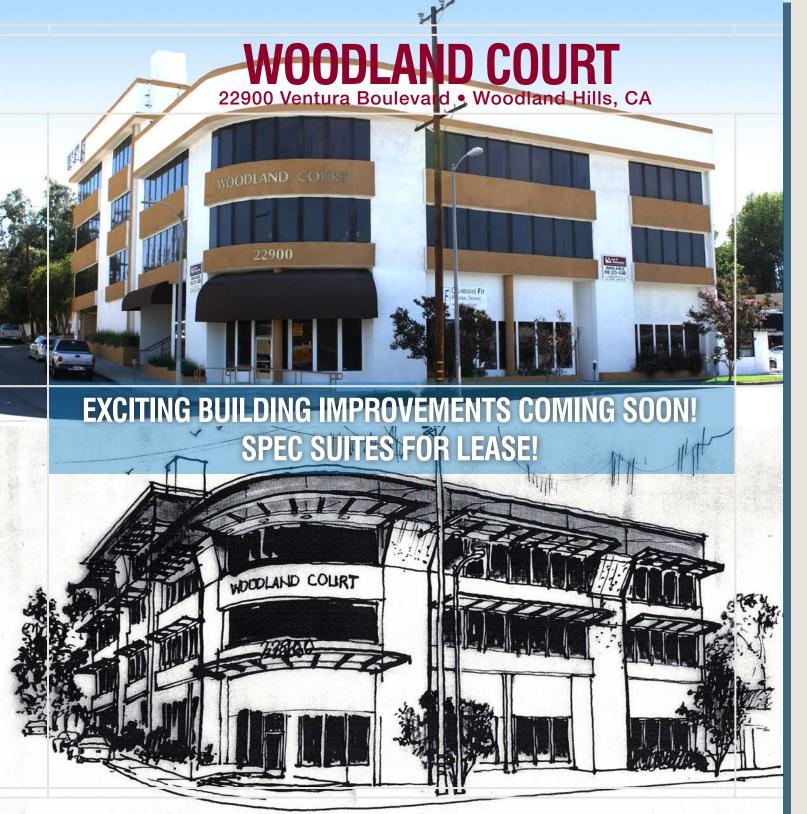

Prime Woodland Hills Office Space ±815-4,032 RSF Available

JAY RUBIN PRINCIPAL 818.223.4385 jrubin@lee-re.com JayRubin-RE.com License ID #01320005

COMMERCIAL REAL ESTATE SERVICES No warranty or representation is made to the accuracy of the foregoing information. Terms of sale or lease and availability are subject to change or withdrawal without notice