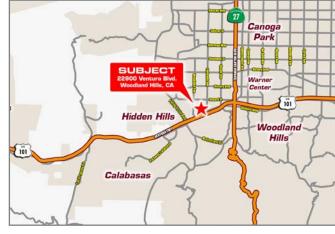

ial \*\*Suites 240 & 245 are contiguous for 2,218 RSF.

No warranty or representation is made to the accuracy of the foregoing information. Terms of sale or lease and availability are subject to change or withdrawal without notic

### **PROPERTY HIGHLIGHTS**

- Walking Distance to Amenities
- On Site Management
- Creative Suites with High Ceilings
- Generous Window Lines





SUITE 240 815 RSF



SUITE 245 1,403 RSF



SUITE 265 1,010 RSF



## PHOTOS



No warranty or representation is made to the accuracy of the foregoing information. Terms of sale or lease and availability are subject to change or withdrawal without notic

# LOCATION



#### LEASING INFORMATION

JAY RUBIN PRINCIPAL 818.223.4385 jrubin@lee-re.com JayRubin-RE.com License ID #01320005

#### Website: www.JayRubin-RE.com







COMMERCIAL REAL ESTATE SERVICES

Lee & Associates<sup>®</sup> - LA North/Ventura, Inc. Corporate ID #01191898 A Member of the Lee & Associates<sup>®</sup> Group of Companies 26050 Mureau Rd., Suite 101, Calabasas, CA 91302 P:818.223.4388 F:818.591.1450

No warranty or representation is made to the accuracy of the foregoing information. Terms of sale or lease and availability are subject to change or withdrawal without notice.