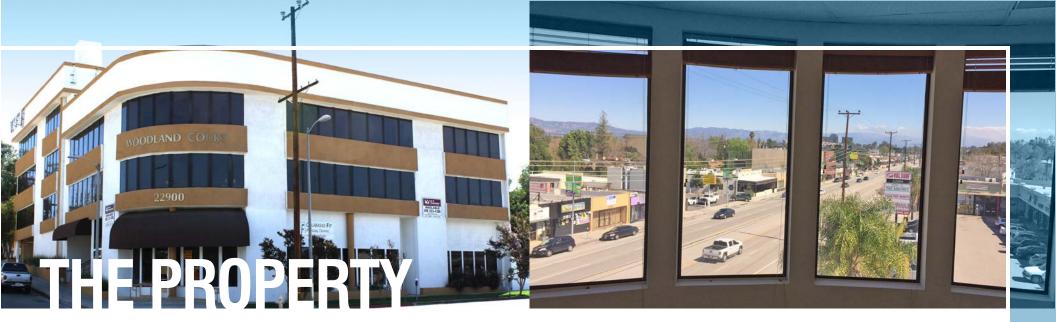

Prime Woodland Hills Office Space ±815-4,032 RSF Available

JAY RUBIN PRINCIPAL 818.223.4385 jrubin@lee-re.com JayRubin-RE.com License ID #01320005



COMMERCIAL REAL ESTATE SERVICES No warranty or representation is made to the accuracy of the foregoing information. Terms of sale or lease and availability are subject to change or withdrawal without notice



Retail

### **PROPERTY DETAILS**

| Lease Rate: | \$1.75-\$2.00 RSF Full Service Gross |                |  |
|-------------|--------------------------------------|----------------|--|
| Parking:    | 2.5/1000                             |                |  |
|             | Single surface:                      | \$85           |  |
|             | Tandem surface:                      | \$100 (2 cars) |  |
|             | Tandem covered:                      | \$120 (2 cars) |  |

### AVAILABILITY

| Suite | Sq. Ft.   | Rate       | Availability                |
|-------|-----------|------------|-----------------------------|
| 100*  | 4,032 RSF | \$2.00 NNN | Vacant/<br>Ground Floor Ret |
| 210   | 854 RSF   | \$1.75 FSG | Vacant                      |
| 220   | 1,063 RSF | \$1.75 FSG |