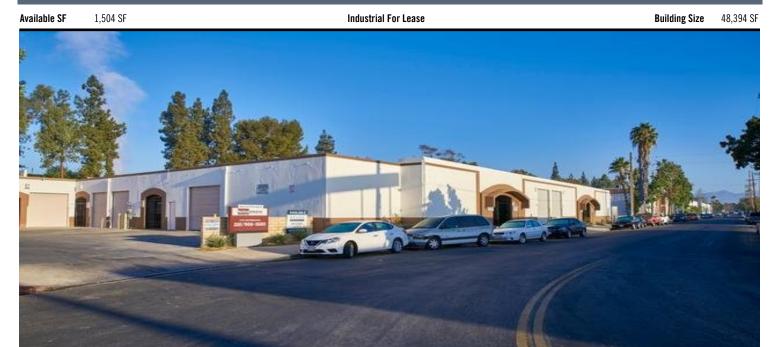

8101 Orion Ave, Unit 19, Van Nuys, CA 91406 Orion Ave/Roscoe Blvd

> Multi-Tenant Building 1 Ground Level Doors 13' Min Clear Height Office HVAC Low CAM Fees Close to Ventura 405 Fwy

| Lease Rate/Mo: | \$2,331                         | Sprinklered:           | No               | Office SF / #:        | 298 SF / 1   |
|----------------|---------------------------------|------------------------|------------------|-----------------------|--------------|
| Lease Rate/SF: | \$1.55                          | Clear Height:          | 13'              | Restrooms:            | 1            |
| Lease Type:    | Modified Gross / Op. Ex: \$0.12 | GL Doors/Dim:          | 1                | Office HVAC:          | Heat & AC    |
| Available SF:  | 1,504 SF                        | DH Doors/Dim:          | 0                | Finished Ofc Mezz:    | 0 SF         |
| Minimum SF:    | 1,504 SF                        | A: V: 0: W:            |                  | Include In Available: | No           |
| Prop Lot Size: | POL                             | Construction Type:     | Tiltwall         | Unfinished Mezz:      | 0 SF         |
| Term:          | Acceptable to Owner             | Const Status/Year Bit: | Existing / 1978  | Include In Available: | No           |
| Sale Price:    | NFS                             |                        |                  | Possession:           | Now          |
| Sale Price/SF: | NFS                             | Whse HVAC:             |                  | Vacant:               | Yes          |
| Taxes:         |                                 | Parking Spaces: 2      | / Ratio: 1.3:1   | To Show:              | Call broker  |
| Yard:          | No                              | Rail Service:          | No               | Market/Submarket:     | Central SFV  |
| Zoning:        | M2                              | Specific Use:          | Warehouse/Office | APN#:                 | 2654-040-023 |

## A Multi-Tenant Industrial Property

#### 8101 Orion Ave, Unit 19

- Approx. 1,504 SF
- \$1.55 Modified Gross
- Est CAM fee \$0.12 SF
- · 2 Parking Spaces

### 8101 ORION AVENUE, VAN NUYS