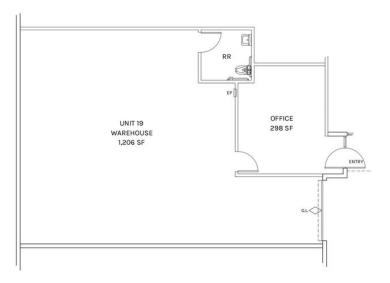

#### 8101 Orion Ave, Unit 19

- Approx. 1,504 SF
- \$1.55 Modified Gross
- Est CAM fee \$0.12 SF
- · 2 Parking Spaces

### Los Angeles County

PLAN LAYOUT SUBJECT TO FIELD CONDITIONS AND MAY DIFFER FROM PLAN AS SHOWN, ALL INFORMATION PRESENTED ON TH DRAWING IS PRESUMED TO BE ACCURATE, HOWEVER TENANT SHOULD VERIFY PERTINENT INFORMATION PRIOR TO COMMITTING TO