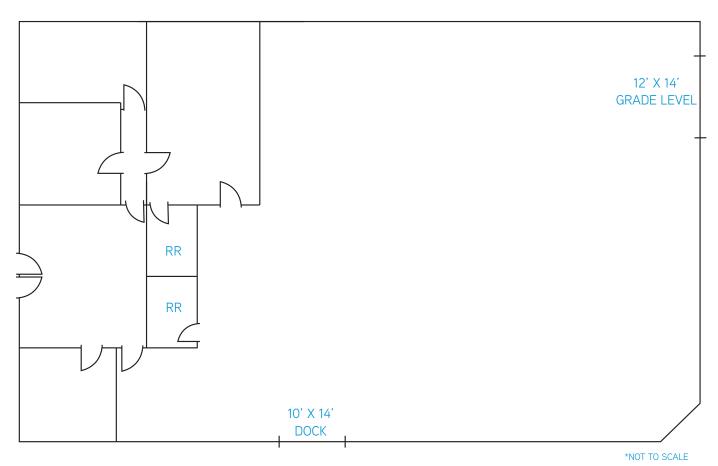

### **Property Details**

- > 6,009 SF industrial condo
- Office space: Reception, three offices, open room, two restrooms
- > One (1) dock door
- > One (1) grade level door
- > Parking: 2.64/1,000 SF (15 parking spaces)
- > 22' clear height
- > 600 amps of 120/208 volt power
- > Easy access to local freeways and light rail line