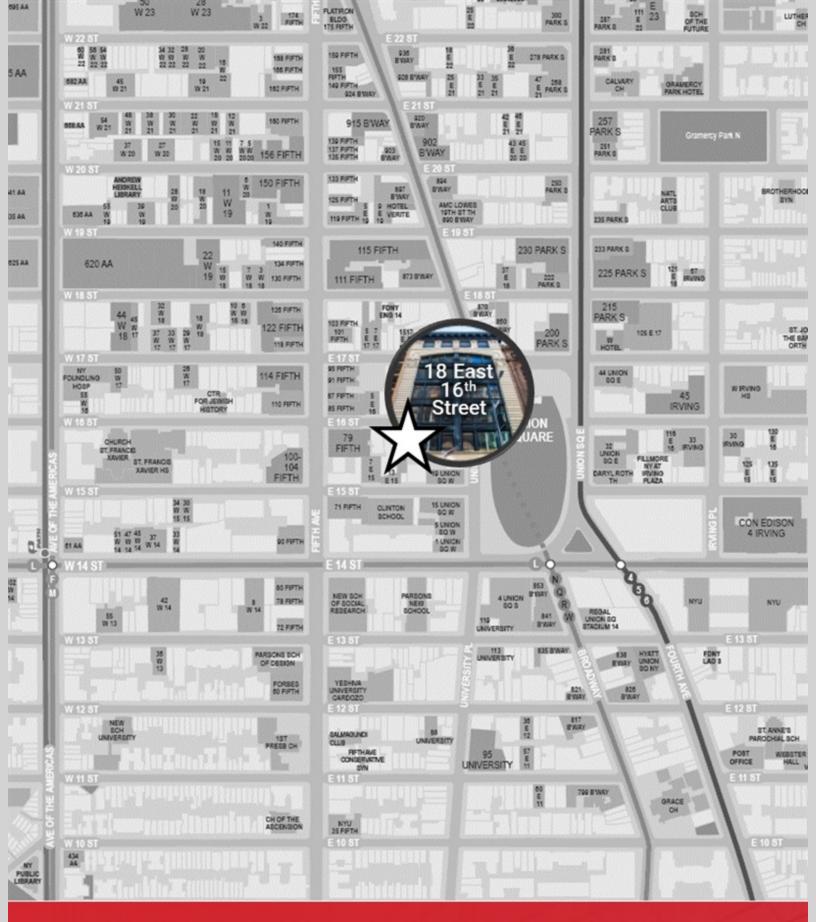

## **18** EAST 16<sup>TH</sup> STREET

- Open landscape, creative environments
- · Exposed ceilings and hardwood floors
- · Ideal access to most major subway lines
- · First class ownership and management