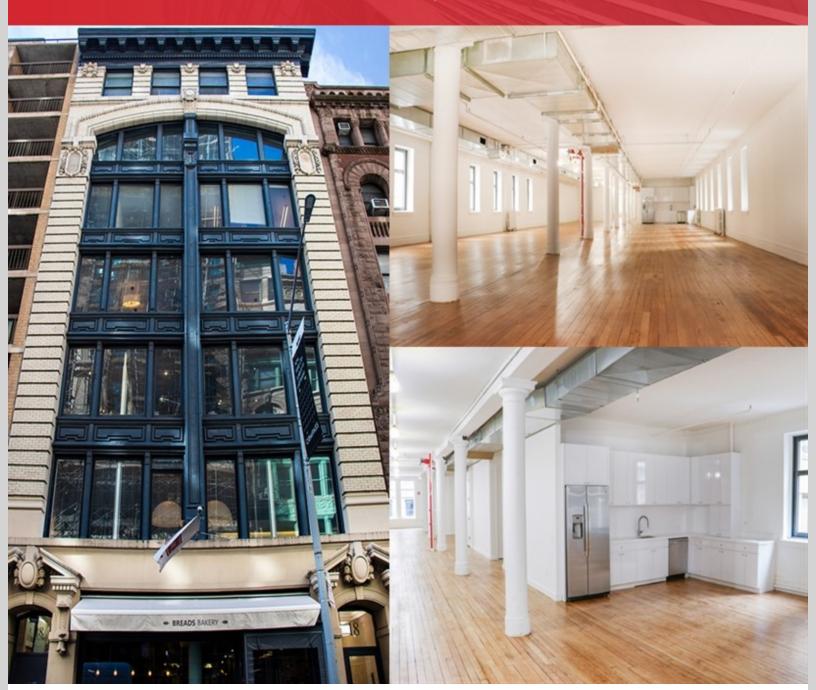

## **18** EAST 16<sup>TH</sup> STREET

- Open landscape, creative environments
- · Exposed ceilings and hardwood floors
- · Ideal access to most major subway lines
- · First class ownership and management

#### Entire 4th Floor:

- Windows on 4 sides with great natural light
- Newly built open pantry and men's & ladies restrooms