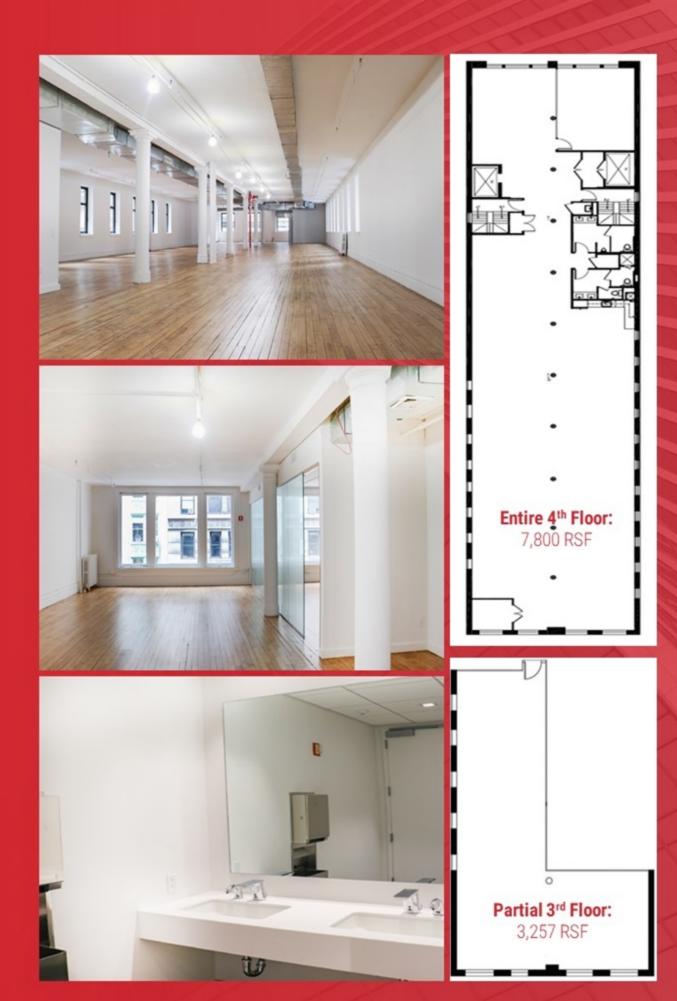

# FOR LEASE

ENTIRE 4<sup>TH</sup> FLOOR: 7,800 RSF PARTIAL 3<sup>RD</sup> FLOOR: 3,257 RSF

TERM: 5 - 10 YEARS

**ASKING RATE: UPON REQUEST** 

**OCCUPANCY: IMMEDIATE** 

#### Entire 4th Floor:

- Windows on 4 sides with great natural light
- Newly built open pantry and men's & ladies restrooms

#### Partial 3rd Floor:

Western and southern exposures

Anthony Sciacca 212.372.2086 asciacca@ngkf.com

> Robert Silver 212.372.2005 rsilver@ngkf.com

The information contained herein has been obtained from sources deemed reliable but has not been verified and no guarantee, warranty or representation, either express or implied, is made with respect to such information. Terms of sale or lease and availability are subject to change or withdrawal without notice.