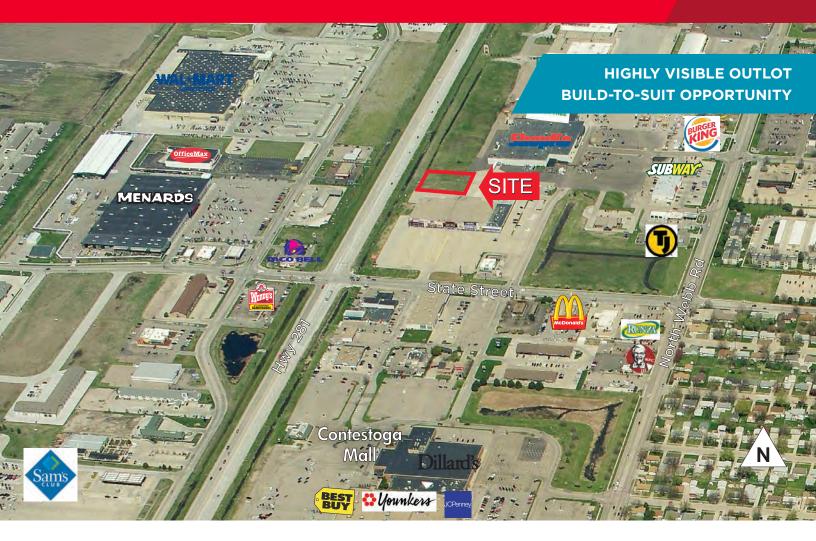

LAND FOR SALE

Outlot #1 US Highway 281 & West State Street Grand Island, NE

# **38,600 SF Outlot For Sale and Lease Sale Price: \$308,800**

Great outlot consisting of 38,000 SF of land ready for construction. Next to the Shoppes at Northwest Crossing in Grand Island. Join national tenants Shoe Carnival, Dressbarn, Men's Warehouse, Petco, Firehouse Subs, Scooters and Bed Bath & Beyond; with Walmart and Menards just to the west. Located on Highway 281 and State Street with great visibility from Highway 281.

#### CUSHMAN & LUND WAKEFIELD

LAND FOR SALE

Outlot #1 US Highway 281 & West State Street Grand Island, NE