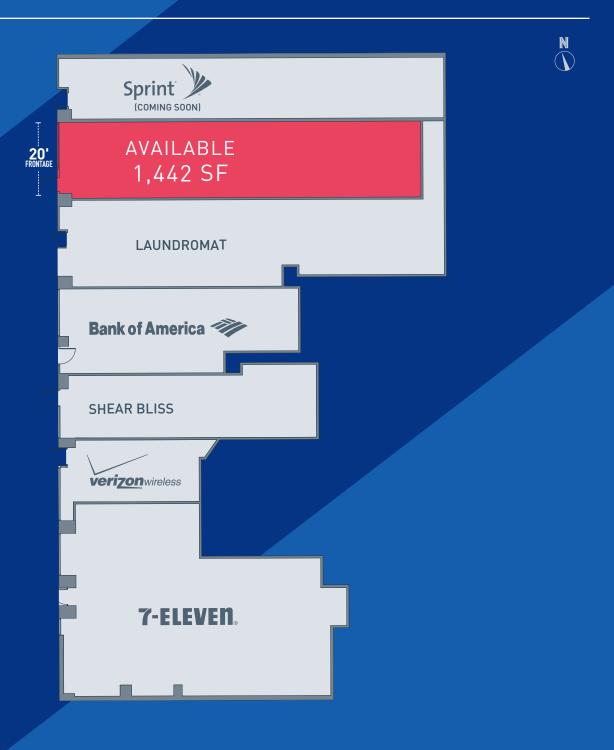

LL BE PAID TO THE COOPERATING BOKER WHO CONSUMMATES A LEASE WHICH IS UNCONDITIONALLY EXECUTET AND DELIVERED BY AND BETWEEN LESSER ALOPY OF THE RATES AND CONDITIONS REFERRED TO ABOVE IS AVALABLE UPON REQUEST). THE DEPICTION IN THE ATACHEM MAN & WAKEFIELD'S LIENT AND THIN AND DELIVERED BY ADD BETWEEN LESSER ALOPY OF THE RATES AND CONDITIONS REFERRED TO ABOVE IS AVALABLE UPON REQUEST). THE DEPICTION IN THE ATACHEM MAN & WAKEFIELD'S LIENT AND THIN PROPERTY OFFERED BY CUSHMAN & WAKEFIELD) IS INCIDENTAL ONLY. AND IS NOT INTENDED TO CONNOTE ANY AFFILIATION, CONNECTION, ASSOCIATION, SPONSORSHIP OR APPROVAL BY OR BETWEEN THAT WHICH IS INCIDENTALLY DEPICTED BY CUSHMAN & WAKEFIELD OR ITS CLIENT

# 1,442 SF GROUND FLOOR FRONTAGE: 20 FT

# POSSESSION: IMMEDIATE LEASING TYPE: DIRECT

### **FLOORPLAN**



### **NEIGHBORING RETAILERS INCLUDE:**

SPRINT (COMING SOON) TRADER JOE'S BIRCH COFFEE DUANE READE STARBUCKS VERIZON TONIC EAST BANK OF AMERICA SUBWAY HUMMUS KITCHEN DUNKIN' DONUTS 7-ELEVEN BANC CAFÉ NOBI SUSHI

RICKY'S NYC PETOPIA TASTI D-LITE AGOSTINO 16 HANDLES DOUGHBOYS PIZZA PITA GRILL

| CHASE<br>EAST 31ST ST                                                                                                                                                                                                                                                | <b>TRADER JOE'S</b><br>Doughboys Pizza                                                                                                                        | AREA MAP & STATS                                                 |
|------------