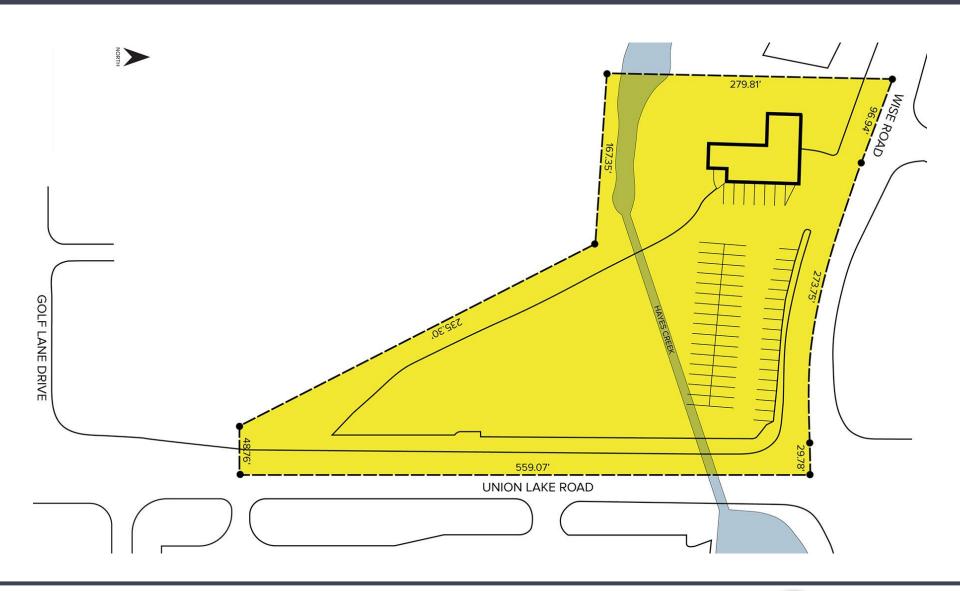

## **SITE PLAN**

# **PROPERTY OVERVIEW**

- Approximately 3.16 acre/2,870 sq. ft. available
- Zoned B-2
- Hard signalized corner located at Union Lake Road and Wise Road
- Ideal for mixed-retail use, market/grocer, and more
- Excellent visibility, high daytime population, and high traffic counts
- Dense residential population in growing Commerce Twp
- Project Lakeside
- Sale Price: \$1,600,000