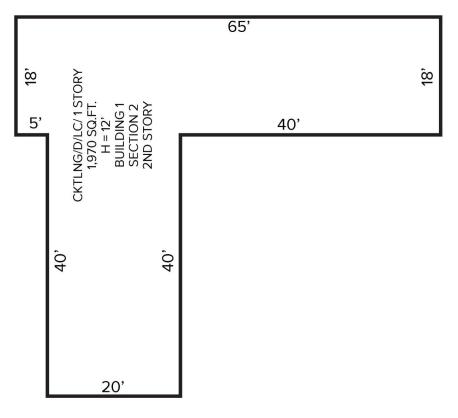

## FOR SALE // MIXED-USE DEVELOPMENT OPPORTUNITY



## 8245 Wise Road, Commerce Twp, MI

For more information, contact:

CHRISTOPHER CALVANO (248) 359 0610 ccalvano@signatureassociates.com

MARVIN PETROUS (248) 359 0647 mpetrous@signatureassociates.com





# **PROPERTY OVERVIEW**

- Approximately 3.16 acre/2,870 sq. ft. available
- Zoned B-2
- Hard signalized corner located at Union Lake Road and Wise Road
- Ideal for mixed-retail use, market/grocer, and more
- Excellent visibility, high daytime population, and high traffic counts
- Dense residential population in growing Commerce Twp
- Project Lakeside
- Sale Price: \$1,600,000



## **EXCELLENT VISIBILITY IN GROWING COMMERCE TWP**



## **SITE PLAN**





## **FLOOR PLAN**









## **AREA BUSINESSES**





#### HIGH DAILY TRAFFIC COUNTS & LARGE RESIDENTIAL POPULATION



## **CONCEPTUAL PROPERTY RENDERING**





## **CONCEPTUAL PROPERTY RENDERING**





## CONCEPTUAL PROPERTY RENDERING





### **CENTRAL LOCATION**





For more information, contact:

Christopher Calvano (248) 359 0610 ccalvano@signatureassociates.com

Marvin Petrous (248) 359 0647 mpetrous@signatureassociates.com

#### SIGNATURE ASSOCIATES

One Towne Square, Suite 1200 Southfield, Michigan 48076 (248) 948 9000

www.signatureassociates.com