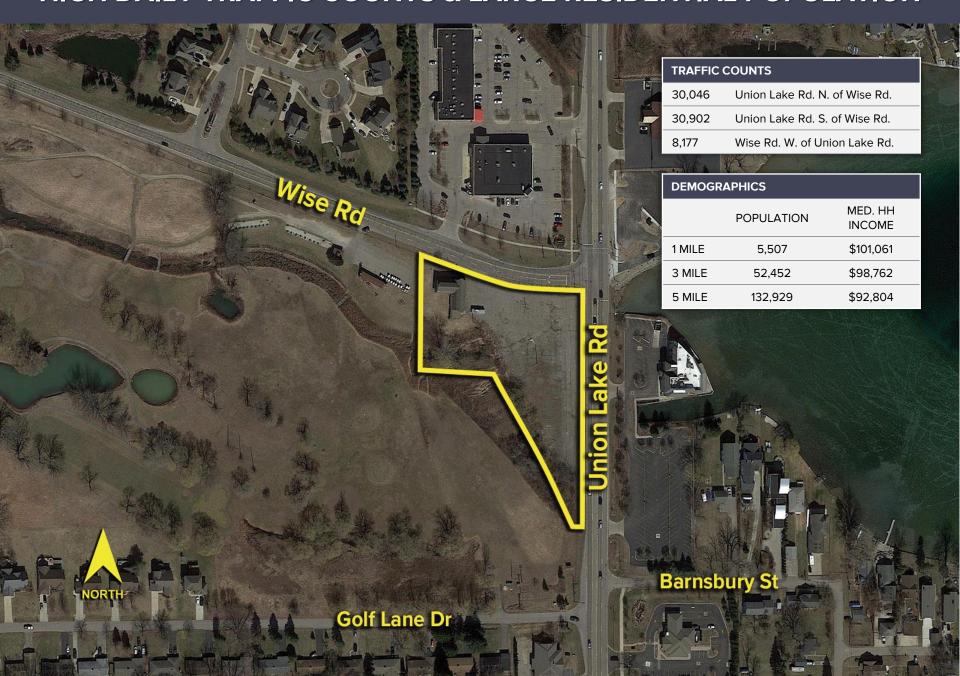

OPPORTUNITY



## 8245 Wise Road, Commerce Twp, MI

For more information, contact:

CHRISTOPHER CALVANO (248) 359 0610 ccalvano@signatureassociates.com

MARVIN PETROUS (248) 359 0647 mpetrous@signatureassociates.com





# **PROPERTY OVERVIEW**

- Approximately 3.16 acre/2,870 sq. ft. available
- Zoned B-2
- Hard signalized corner located at Union Lake Road and Wise Road
- Ideal for mixed-retail use, market/grocer, and more
- Excellent visibility, high daytime population, and high traffic counts
- Dense residential population in growing Commerce Twp
- Project Lakeside
- Sale Price: \$1,600,000



## **EXCELLENT VISIBILITY IN GROWING COMMERCE TWP**



## **SITE PLAN**





## **FLOOR PLAN**









## **AREA BUSINESSES**





#### HIGH DAILY TRAFFIC COUNTS & LARGE RESIDENTIAL POPULATION



## **CONCEPTUAL PROPERTY RENDERING**





## **CONCEPTUAL PROPERTY RENDERING**





## CONCEPTUAL PROPERTY RENDERING





### **CENTRAL LOCATION**





For more information, contact:

Christopher Calvano (248) 359 0610 ccalvano@signatureassociates.com

Marvin Petrous (248) 359 0647 mpetrous@signatureassociates.com

#### SIGNATURE ASSOCIATES

One Towne Square, Suite 1200 Southfield, Michigan 48076 (248) 948 9000

www.signatureassociates.com