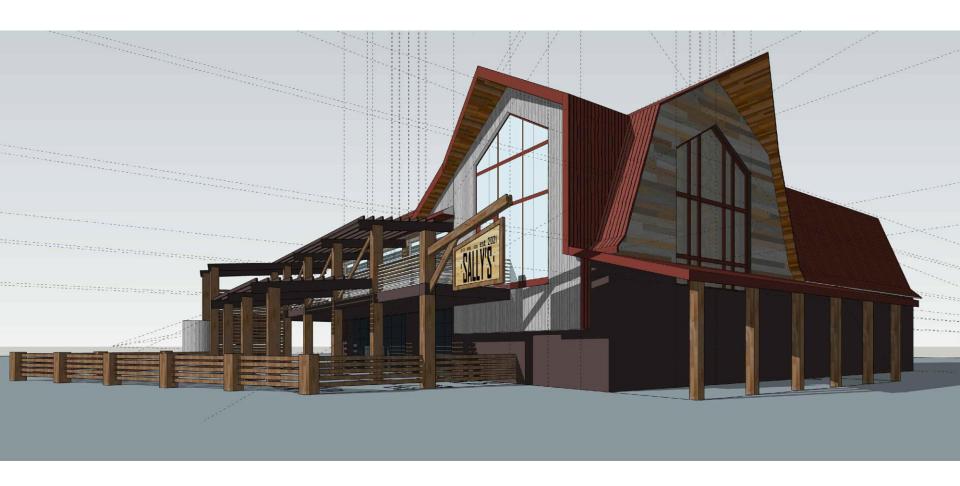

:

CHRISTOPHER CALVANO (248) 359 0610 ccalvano@signatureassociates.com

MARVIN PETROUS (248) 359 0647 mpetrous@signatureassociates.com





# **PROPERTY OVERVIEW**

- Approximately 3.16 acre/2,870 sq. ft. available
- Zoned B-2
- Hard signalized corner located at Union Lake Road and Wise Road
- Ideal for mixed-retail use, market/grocer, and more
- Excellent visibility, high daytime population, and high traffic counts
- Dense residential population in growing Commerce Twp
- Project Lakeside
- Sale Price: \$1,600,000



## **EXCELLENT VISIBILITY IN GROWING COMMERCE TWP**



## **SITE PLAN**





## **FLOOR PLAN**









## **AREA BUSINESSES**





#### HIGH DAILY TRAFFIC COUNTS & LARGE RESIDENTIAL POPULATION



## **CONCEPTUAL PROPERTY RENDERING**





## **CONCEPTUAL PROPERTY RENDERING**





## CONCEPTUAL PROPERTY RENDERING





### **CENTRAL LOCATION**





For more information, contact:

Christopher Calvano (248) 359 0610 ccalvano@signatureassociates.com

Marvin Petrous (248) 359 0647 mpetrous@signatureassociates.com

#### SIGNATURE ASSOCIATES

One Towne Square, Suite 1200 Southfield, Michigan 48076 (248) 948 9000

www.signatureassociates.com