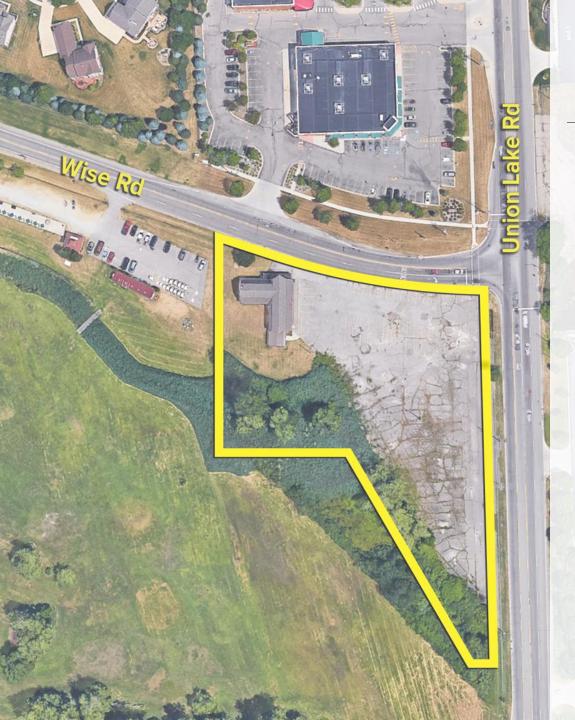

## FOR SALE // MIXED-USE DEVELOPMENT OPPORTUNITY



## 8245 Wise Road, Commerce Twp, MI

For more information, contact:

CHRISTOPHER CALVANO (248) 359 0610 ccalvano@signatureassociates.com

MARVIN PETROUS (248) 359 0647 mpetrous@signatureassociates.com





# **PROPERTY OVERVIEW**

- Approximately 3.16 acre/2,870 sq. ft. available
- Zoned B-2
- Hard signalized corner located at Union Lake Road and Wise Road
- Ideal for mixed-retail use, market/grocer, and more
- Excellent visibility, high daytime population, and high traffic counts
- Dense residential population in growing Commerce Twp
- Project Lakeside
- Sale Price: \$1,600,000



## **EXCELLENT VISIBILITY IN GROWING COMMERCE TWP**



## **SITE PLAN**





## **FLOOR PLAN**









## **AREA BUSINESSES**





#### HIGH DAILY TRAFFIC COUNTS & LARGE RESIDENTIAL POPULATION



## **CONCEPTUAL PROPERTY RENDERING**





## **CONCEPTUAL PROPERTY RENDERING**





## CONCEPTUAL PROPERTY RENDERING





### **CENTRAL LOCATION**





For more information, contact:

Christopher Calvano (248) 359 0610