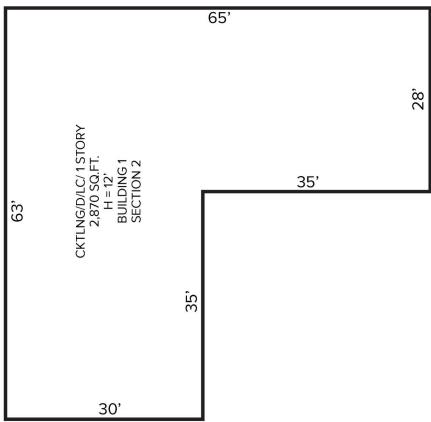

## FOR SALE // MIXED-USE DEVELOPMENT OPPORTUNITY



## 8245 Wise Road, Commerce Twp, MI

For more information, contact:

CHRISTOPHER CALVANO (248) 359 0610 ccalvano@signatureassociates.com

MARVIN PETROUS (248) 359 0647 mpetrous@signatureassociates.com





# **PROPERTY OVERVIEW**

- Approximately 3.16 acre/2,870 sq. ft. available
- Zoned B-2
- Hard signalized corner located at Union Lake Road and Wise Road
- Ideal for mixed-retail use, market/grocer, and more
- Excellent visibility, high daytime population, and high traffic counts
- Dense residential population in growing Commerce Twp
- Project Lakeside
- Sale Price: \$1,600,000



## **EXCELLENT VISIBILITY IN GROWING COMMERCE TWP**



## **SITE PLAN**





## **FLOOR PLAN**









## **AREA BUSINESSES**





#### HIGH DAILY TRAFFIC COUNTS & LARGE RESIDENTIAL POPULATION



## **CONCEPTUAL PROPERTY RENDERING**





## **CONCEPTUAL PROPERTY RENDERING**





## CONCEPTUAL PROPERTY RENDERING





### **CENTRAL LOCATION**





For more information, contact:

Christopher Calvano (248) 359 0610 ccalvano@signatureassociates.com

Marvin Petrous (248) 359 0647 mpetrous@signatureassociates.com

#### SIGNATURE ASSOCIATES

One Towne Square, Suite 1200 Southfield, Michigan 48076 (248) 948 9000

www.signatureassociates.com