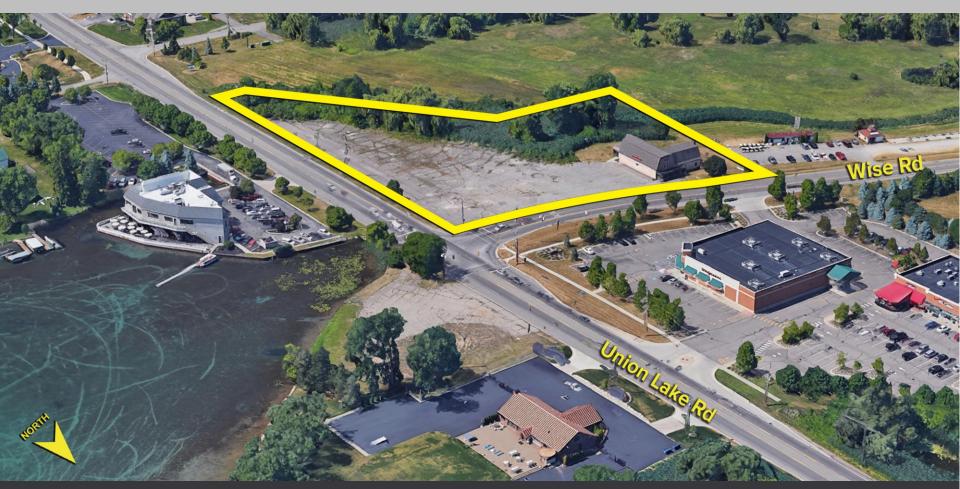

# **PROPERTY OVERVIEW**

- Approximately 3.16 acre/2,870 sq. ft. available
- Zoned B-2
- Hard signalized corner located at Union Lake Road and Wise Road
- Ideal for mixed-retail use, market/grocer, and more
- Excellent visibility, high daytime population, and high traffic counts
- Dense residential population in growing Commerce Twp
- Project Lakeside
- Sale Price: \$1,600,000

## **EXCELLENT VISIBILITY IN GROWING COMMERCE TWP**