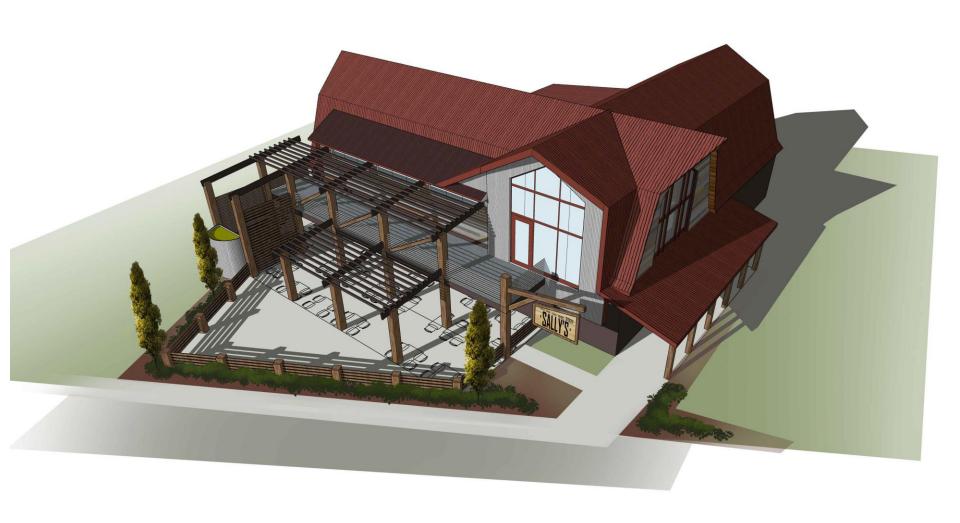

ccalvano@signatureassociates.com

MARVIN PETROUS (248) 359 0647 mpetrous@signatureassociates.com





# **PROPERTY OVERVIEW**

- Approximately 3.16 acre/2,870 sq. ft. available
- Zoned B-2
- Hard signalized corner located at Union Lake Road and Wise Road
- Ideal for mixed-retail use, market/grocer, and more
- Excellent visibility, high daytime population, and high traffic counts
- Dense residential population in growing Commerce Twp
- Project Lakeside
- Sale Price: \$1,600,000



## **EXCELLENT VISIBILITY IN GROWING COMMERCE TWP**



## **SITE PLAN**





## **FLOOR PLAN**









## **AREA BUSINESSES**





#### HIGH DAILY TRAFFIC COUNTS & LARGE RESIDENTIAL POPULATION



## **CONCEPTUAL PROPERTY RENDERING**





## **CONCEPTUAL PROPERTY RENDERING**





## CONCEPTUAL PROPERTY RENDERING





### **CENTRAL LOCATION**





For more information, contact:

Christopher Calvano (248) 359 0610 ccalvano@signatureassociates.com

Marvin Petrous (248) 359 0647 mpetrous@signatureassociates.com

#### SIGNATURE ASSOCIATES

One Towne Square, Suite 1200 Southfield, Michigan 48076 (248) 948 9000

www.signatureassociates.com