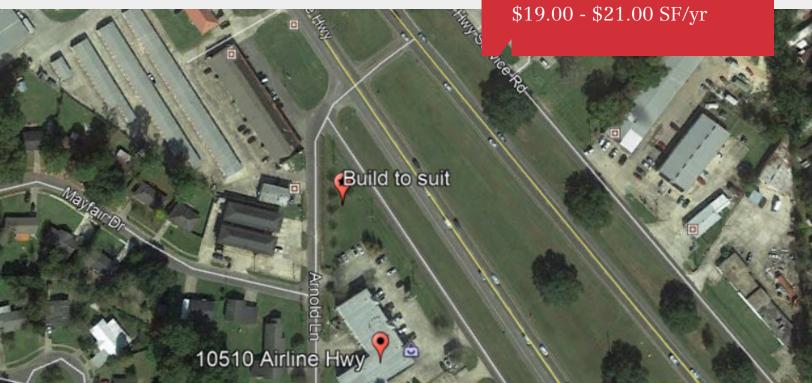

# 10510 Airline Hwy.

Baton Rouge, Louisiana 70816

## **Property Highlights**

- Retail/Office space for lease..
- Great visibility and signage on the south bound lanes of busy Airline Hwy.
- New construction build to suit.

## Lease Rate

\$19.00 - \$21.00 SF/yr (MG)