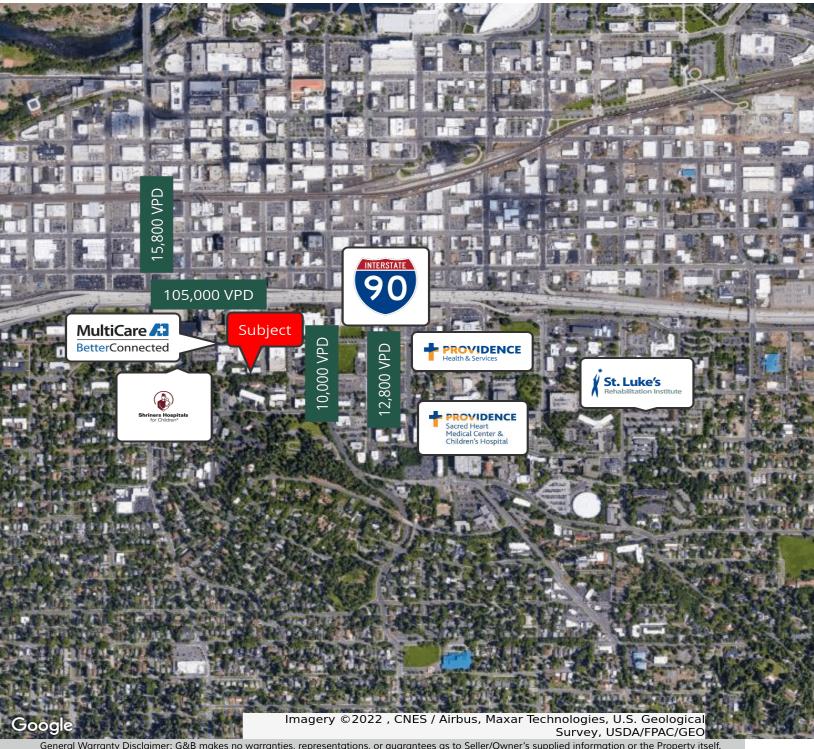

## Suite 301 Retailer Map SIMP

General Warranty Disclaimer: G&B makes no warranties, representations, or guarantees as to Seller/Owner's supplied information or the Property itself. G&B disclaims all warranties (express and implied) as to the Property and Seller/Owner's statements/information about the Property. Buyer/Lessee shall not rely on Property information supplied by Seller/Owner or G&B. Buyer/Lessee shall conduct its own due diligence to verify any information and the Property's

#### PROPERTY FEATURES

MEDICAL

 Located within the Hospital District and on a bus line adjacent to Deaconess Medical Center, one block east of Shriner's Hospital for Children, one mile west of Providence Sacred Heart Medical Center & Children's Hospital and St. Luke's Rehabilitation Institute.

AVAILABILIT

- Five-story medical office ideally situated between the MultiCare Health System Campus and the Providence Health & Services Campus. Located within the Hospital District and on a bus line adjacent to Deaconess Medical Center, one block east of Shriner's Hospital for Children.
- Convenient Freeway Access
- Attached Parking Garage
- Secure building and elevator access after hours
- Generous TI allowance with space planning services on 5 year lease terms or longer
- NNN Est. Expenses: \$9.53 PSF