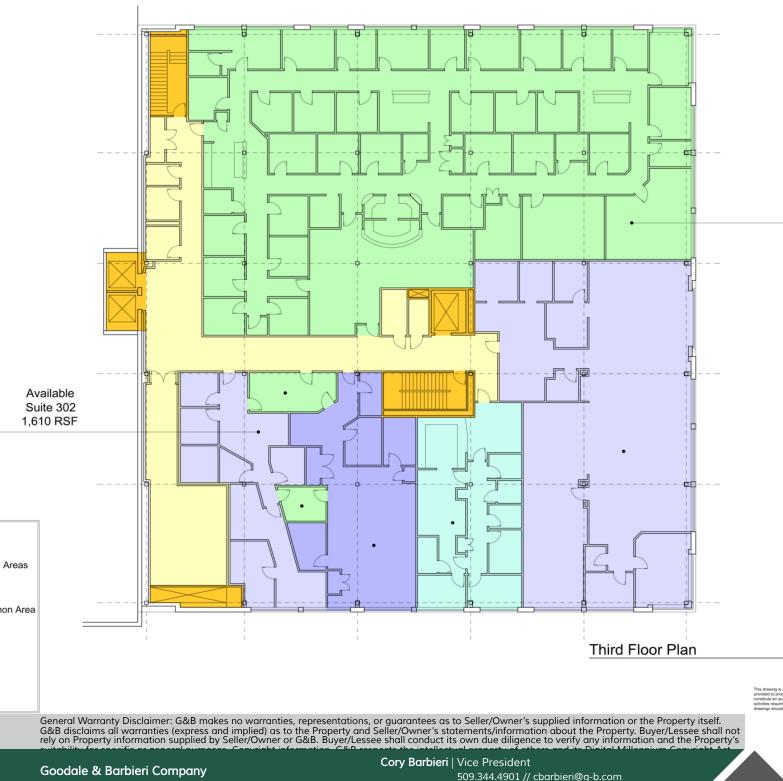

## 601 W. 5th Ave Site Plan 3rd Floor Suites

818 West Riverside #300 Spokane, WA 99201 www.g-b.com

Bill Duffy | Commercial & Leasing Manager 509.344.4917 // bduffy@g-b.com

3

#### AVAILABLE SPACES

CLASS -A

| SPACE                   | LEASE RATE    | SIZE (SF) |
|-------------------------|---------------|-----------|
| Suite 102 - Shell Space | \$22.00 SF/yr | 5,369 SF  |
| Suite 302               | \$22.00 SF/yr | 1,610 SF  |