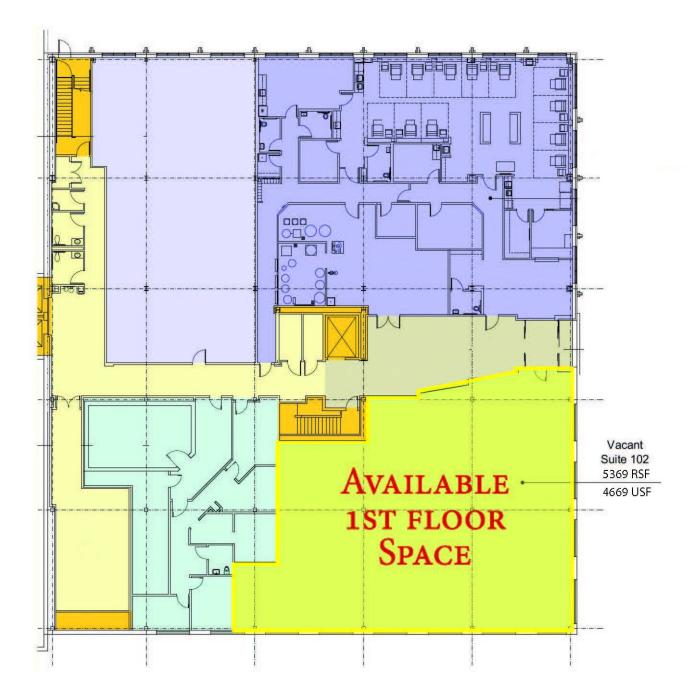

## 601 W. 5th Ave Site Plan Suite 102

General Warranty Disclaimer: G&B makes no warranties, representations, or guarantees as to Seller/Owner's supplied information or the Property itself. G&B disclaims all warranties (express and implied) as to the Property and Seller/Owner's statements/information about the Property. Buyer/Lessee shall not rely on Property information supplied by Seller/Owner or G&B. Buyer/Lessee shall conduct its own due diligence to verify any information and the Property's

#### AVAILABLE SPACES

CLASS -A

| SPACE                   | LEASE RATE    | SIZE (SF) |
|-------------------------|---------------|-----------|
| Suite 102 - Shell Space | \$22.00 SF/yr | 5,369 SF  |
| Suite 302               | \$22.00 SF/yr | 1,610 SF  |