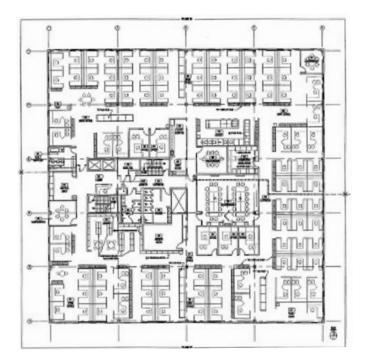

### **BUILDING AVAILABILITIES**

- + 1st Floor: 16,590 rsf
- + 2nd Floor: 20,236 rsf
- + 3rd Floor: 20, 236 rsf

© 2019 CBRE, Inc. All rights reserved. This information has been obtained from sources believed reliable, but has not been verified for accuracy or completeness. You should conduct a careful, independent investigation of the property and verify all information. Any reliance on this information is solely at your own risk. CBRE and the CBRE logo are service marks of CBRE, Inc. All other marks displayed on this document are the property of their respective owners, and the use of such logos does not imply any affiliation with or endorsement of CBRE. Photos herein are the property of their respective owners. Use of these images without the express written consent of the owner is prohibited.