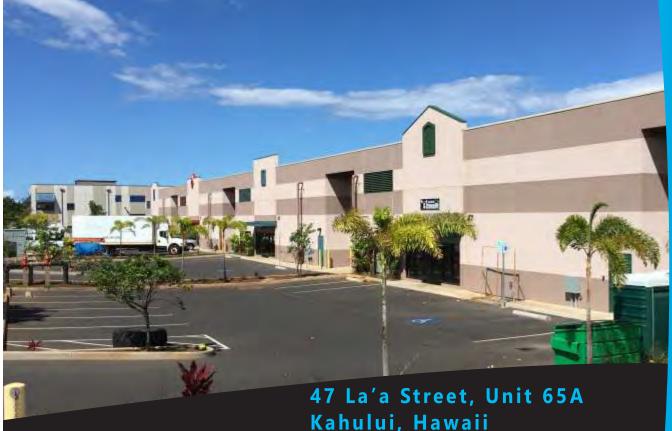

## 47 La'a Street, Unit 65A

# Kahului, Maui, Hawaii

**PRICE** \$1,450,000 FS 4,662 SQ FT UNIT AREA PRICE /SQ FT (BLDG) \$311.02 /SQ FT INCOME 2018 \$77,768.00 **ADDRESS** 47 LA'A STREET TMK (2) 3-8-97-65 CPR 0001 70NING **VMX** YEAR BUILT 2016 **PARKING** 14 Stalls **CAP RATE** 5.4%

Newly constructed warehouse condominium in the Maui Lani Village Center with on-site parking. Constructed with Steel framing, fire sprinklers, Kingspan insulated wall panels and Dense glass with EFS exterior coating