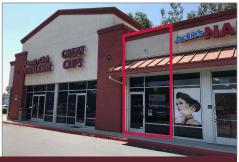

## RETAIL SPACE FOR LEASE SAFEWAY SHOPPING CENTER

2828 COUNTRY CLUB BLVD., STOCKTON, CA

### LISTING DATA

LOCATION: 2828 Country Club Blvd., Stockton, CA

**AVAILABLE SPACE:** 900± square feet

**DEMOGRAPHICS:** 1 mile 3 miles 5 miles 15.319 101.107 262.505 Population: Income: \$69,986 \$77,480 \$69,709