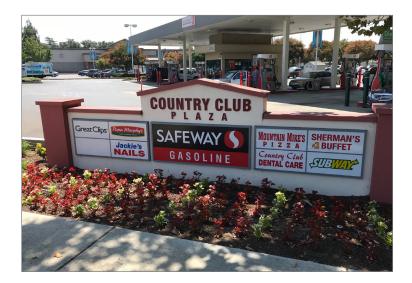

**TRAFFIC COUNTS:** Country Club Blvd: 15,349± Cars ADT

Interstate 5: 101,000± Cars ADT **MAJOR TENANTS IN IMMEDIATE TRADE** AREA: