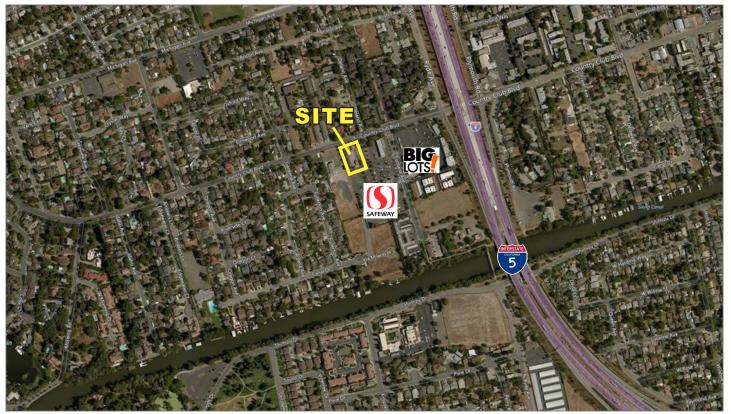

### LISTING DATA

LOCATION: 2828 Country Club Blvd., Stockton, CA

**AVAILABLE SPACE:** 900± square feet

**DEMOGRAPHICS:** 1 mile 3 miles 5 miles 15.319 101.107 262.505 Population: Income: \$69,986 \$77,480 \$69,709

**TRAFFIC COUNTS:** Country Club Blvd: 15,349± Cars ADT

Interstate 5: 101,000± Cars ADT **MAJOR TENANTS IN IMMEDIATE TRADE** AREA: