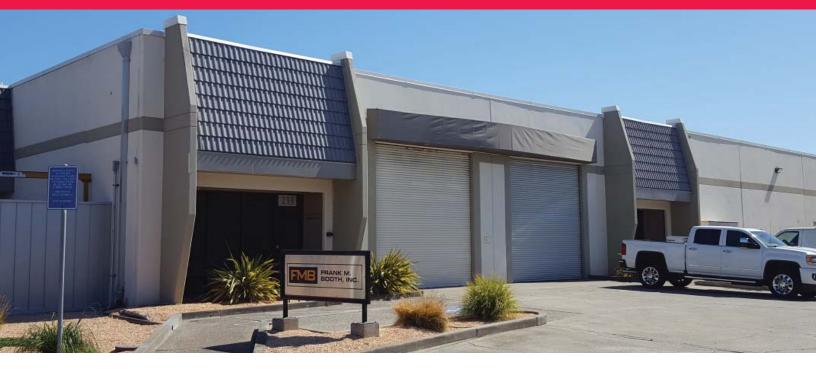

## Warehouse/Light Industrial for Lease 233 Michelle Court, South San Francisco

233 Michelle Court, South San Francisco

## ±9,600 Square Feet Available

As exclusive agents, we are pleased to offer the following space:

- ±9,600 Square Feet Total
- ±617 Square Foot Office
- 2 Grade Level Doors
- ±20' Clear Height
- **Insulated Warehouse**
- Lease Term: 3 to 5 Years
- **Available Now**
- Rental Rate: \$1.15/sf/month Net (±\$0.187/sf Net Expenses)