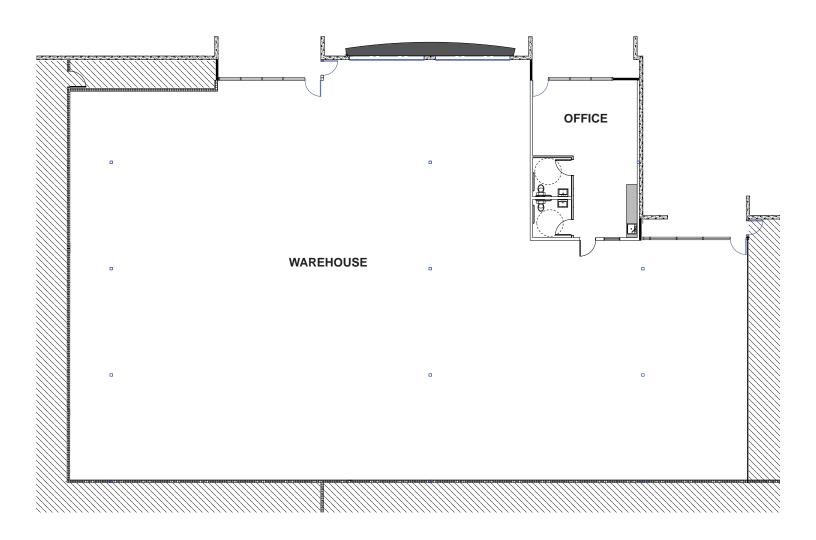

## ±9,600 Square Feet Available

As exclusive agents, we are pleased to offer the following space:

- ±9,600 Square Feet Total
- ±617 Square Foot Office
- 2 Grade Level Doors
- ±20' Clear Height
- **Insulated Warehouse**
- Lease Term: 3 to 5 Years
- **Available Now**
- Rental Rate: \$1.15/sf/month Net (±\$0.187/sf Net Expenses)