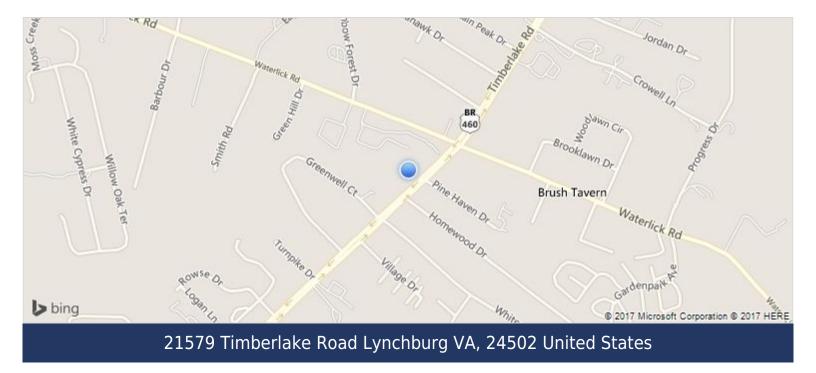

#### 21579 Timberlake Road

\$325,000 Office Bldg 1,404 SF 21579 Timberlake Road Lynchburg, VA 24502

| Property Type: | Office Bldg                 |
|----------------|-----------------------------|
| Property Use:  | Other Commercial            |
| Year Built:    | 1957                        |
| Zoning:        | Business-General Commercial |
| Tax Year:      | 2016                        |
| Listing ID:    | 74XJFX                      |
| MLS ID:        | 303849                      |