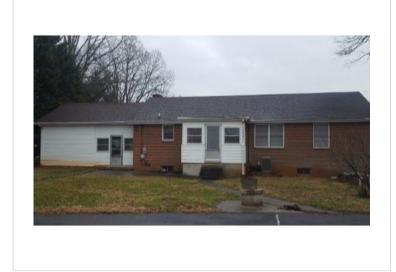

#### 21579 Timberlake Road

\$325,000 Office Bldg 1,404 SF 21579 Timberlake Road Lynchburg, VA 24502

| Property Type: | Office Bldg                 |
|----------------|-----------------------------|
| Property Use:  | Other Commercial            |
| Year Built:    | 1957                        |
| Zoning:        | Business-General Commercial |
| Tax Year:      | 2016                        |
| Listing ID:    | 74XJFX                      |
| MLS ID:        | 303849                      |

### **Property Description**

High profile location on Timberlake Road between Waterlick Plaza and Timberlake United Methodist Church, plus 3-bay garage and office.