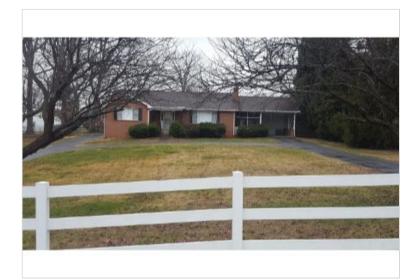

#### 21579 Timberlake Road

\$325,000 Office Bldg 1,404 SF 21579 Timberlake Road Lynchburg, VA 24502

| Property Type: | Office Bldg                 |
|----------------|-----------------------------|
| Property Use:  | Other Commercial            |
| Year Built:    | 1957                        |
| Zoning:        | Business-General Commercial |
| Tax Year:      | 2016                        |
| Listing ID:    | 74XJFX                      |
| MLS ID:        | 303849                      |

### **Property Description**

High profile location on Timberlake Road between Waterlick Plaza and Timberlake United Methodist Church, plus 3-bay garage and office.