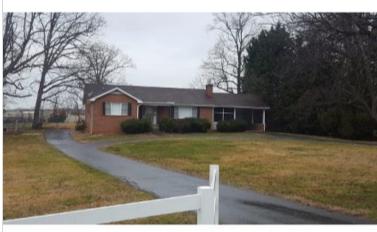

#### 21579 Timberlake Road

\$325,000 Office Bldg 1,404 SF 21579 Timberlake Road Lynchburg, VA 24502

| Property Type: | Office Bldg                 |
|----------------|-----------------------------|
| Property Use:  | Other Commercial            |
| Year Built:    | 1957                        |
| Zoning:        | Business-General Commercial |
| Tax Year:      | 2016                        |
| Listing ID:    | 74XJFX                      |
| MLS ID:        | 303849                      |

### **Property Description**

High profile location on Timberlake Road between Waterlick Plaza and Timberlake United Methodist Church, plus 3-bay garage and office.

## **Additional Features**

- Style: Office Bldg -General
- Building Size: 1,404 SF
- Lot Size: 2 AC
- Available Date: Mar 8th, 2017
- Taxes: \$4,242
- **Power:** single phase
- Lot Size: 1-2 Acres
- Age: Over 50 Years Old
- Water: Municipal Water
- Sewer: Public