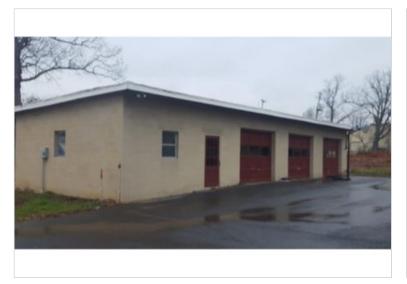

#### 21579 Timberlake Road

\$325,000 Office Bldg 1,404 SF 21579 Timberlake Road Lynchburg, VA 24502

| Property Type: | Office Bldg                 |
|----------------|-----------------------------|
| Property Use:  | Other Commercial            |
| Year Built:    | 1957                        |
| Zoning:        | Business-General Commercial |
| Tax Year:      | 2016                        |
| Listing ID:    | 74XJFX                      |
| MLS ID:        | 303849                      |

### **Property Description**

High profile location on Timberlake Road between Waterlick Plaza and Timberlake United Methodist Church, plus 3-bay garage and office.

## **Additional Features**

- Style: Office Bldg -General
- Building Size: 1,404 SF
- Lot Size: 2 AC
- Available Date: Mar 8th, 2017
- Taxes: \$4,242
- **Power:** single phase
- Lot Size: 1-2 Acres
- Age: Over 50 Years Old
- Water: Municipal Water
- Sewer: Public