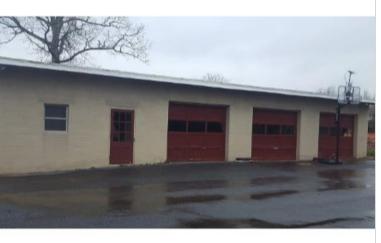

#### 21579 Timberlake Road

\$325,000 Office Bldg 1,404 SF 21579 Timberlake Road Lynchburg, VA 24502

| Property Type: | Office Bldg                 |
|----------------|-----------------------------|
| Property Use:  | Other Commercial            |
| Year Built:    | 1957                        |
| Zoning:        | Business-General Commercial |
| Tax Year:      | 2016                        |
| Listing ID:    | 74XJFX                      |
| MLS ID:        | 303849                      |

### **Property Description**

High profile location on Timberlake Road between Waterlick Plaza and Timberlake United Methodist Church, plus 3-bay garage and office.

## **Additional Features**

- Style: Office Bldg -General
- Building Size: 1,404 SF
- Lot Size: 2 AC
- Available Date: Mar 8th, 2017
- Taxes: \$4,242
- **Power:** single phase
- Lot Size: 1-2 Acres
- Age: Over 50 Years Old
- Water: Municipal Water
- Sewer: Public