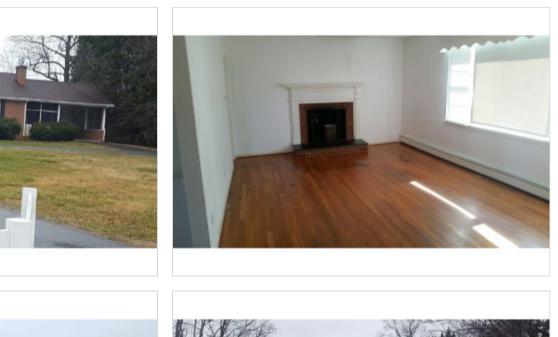

#### 21579 Timberlake Road

\$325,000 Office Bldg 1,404 SF 21579 Timberlake Road Lynchburg, VA 24502

| Property Type: | Office Bldg                 |
|----------------|-----------------------------|
| Property Use:  | Other Commercial            |
| Year Built:    | 1957                        |
| Zoning:        | Business-General Commercial |
| Tax Year:      | 2016                        |
| Listing ID:    | 74XJFX                      |
| MLS ID:        | 303849                      |

### **Property Description**

High profile location on Timberlake Road between Waterlick Plaza and Timberlake United Methodist Church, plus 3-bay garage and office.

## **Additional Features**

- Style: Office Bldg -General
- Building Size: 1,404 SF
- Lot Size: 2 AC
- Available Date: Mar 8th, 2017
- Taxes: \$4,242
- **Power:** single phase
- Lot Size: 1-2 Acres
- Age: Over 50 Years Old
- Water: Municipal Water
- Sewer: Public