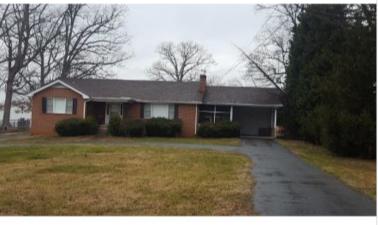

#### 21579 Timberlake Road

\$325,000 Office Bldg 1,404 SF 21579 Timberlake Road Lynchburg, VA 24502

| Property Type: | Office Bldg                 |
|----------------|-----------------------------|
| Property Use:  | Other Commercial            |
| Year Built:    | 1957                        |
| Zoning:        | Business-General Commercial |
| Tax Year:      | 2016                        |
| Listing ID:    | 74XJFX                      |
| MLS ID:        | 303849                      |

### **Property Description**

High profile location on Timberlake Road between Waterlick Plaza and Timberlake United Methodist Church, plus 3-bay garage and office.