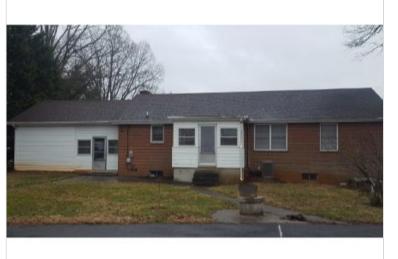

#### 21579 Timberlake Road

\$325,000 Office Bldg 1,404 SF 21579 Timberlake Road Lynchburg, VA 24502

| Property Type: | Office Bldg                 |
|----------------|-----------------------------|
| Property Use:  | Other Commercial            |
| Year Built:    | 1957                        |
| Zoning:        | Business-General Commercial |
| Tax Year:      | 2016                        |
| Listing ID:    | 74XJFX                      |
| MLS ID:        | 303849                      |

### **Property Description**

High profile location on Timberlake Road between Waterlick Plaza and Timberlake United Methodist Church, plus 3-bay garage and office.