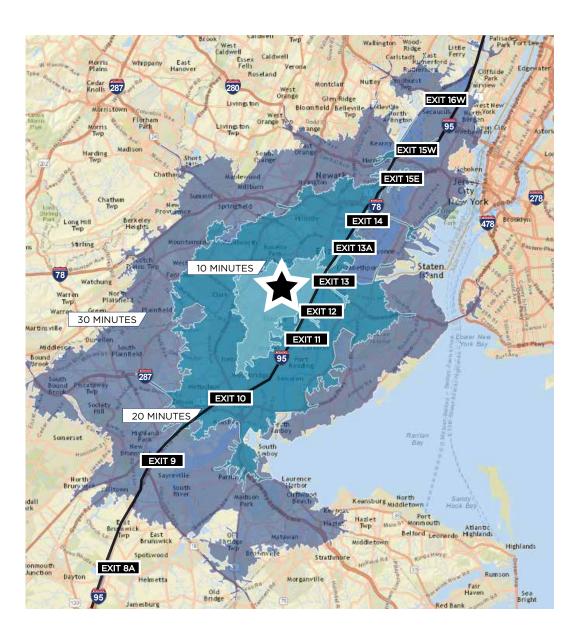

#### **FLOOR PLAN**

LINDEN, NEW JERSEY

**LOCATION** 

The property is ideally located on Route 1, Linden, New Jersey with accessibility from Exit 12 of the New Jersey Turnpike.

3.5 MILES

**STATEN ISLAND** 10 MILES