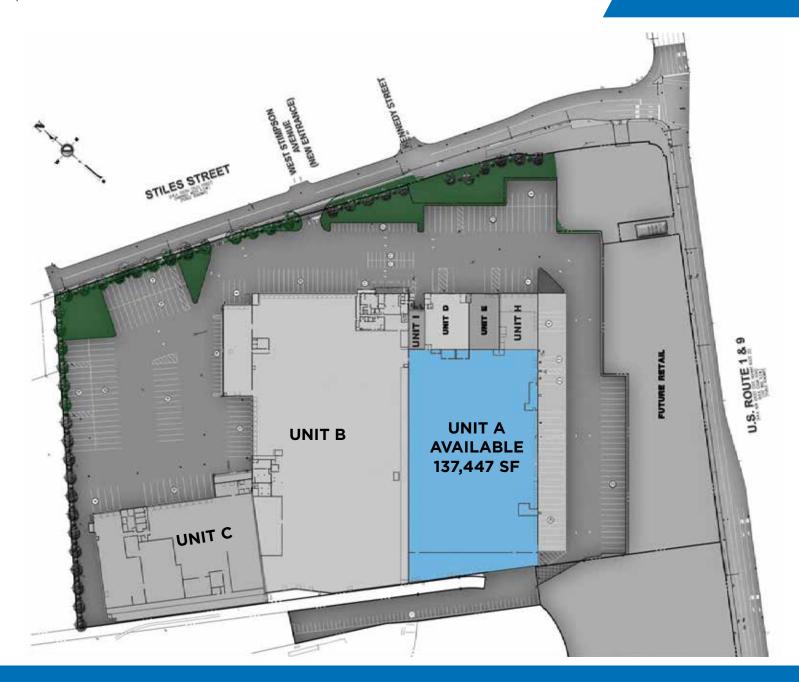

#### SITE PLAN

LINDEN, NEW JERSEY

<u>+</u> 137,447 SF | UNIT A (Fully Fenced)
AVAILABLE JANUARY 2023

LINDEN, NEW JERSEY