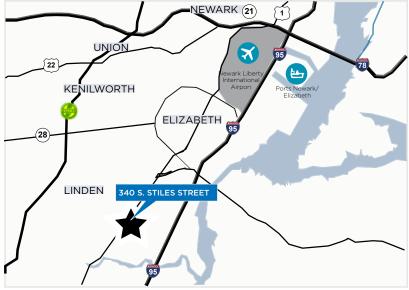

#### **FLOOR PLAN**

LINDEN, NEW JERSEY

**LOCATION** 

The property is ideally located on Route 1, Linden, New Jersey with accessibility from Exit 12 of the New Jersey Turnpike.

3.5 MILES

**STATEN ISLAND** 10 MILES