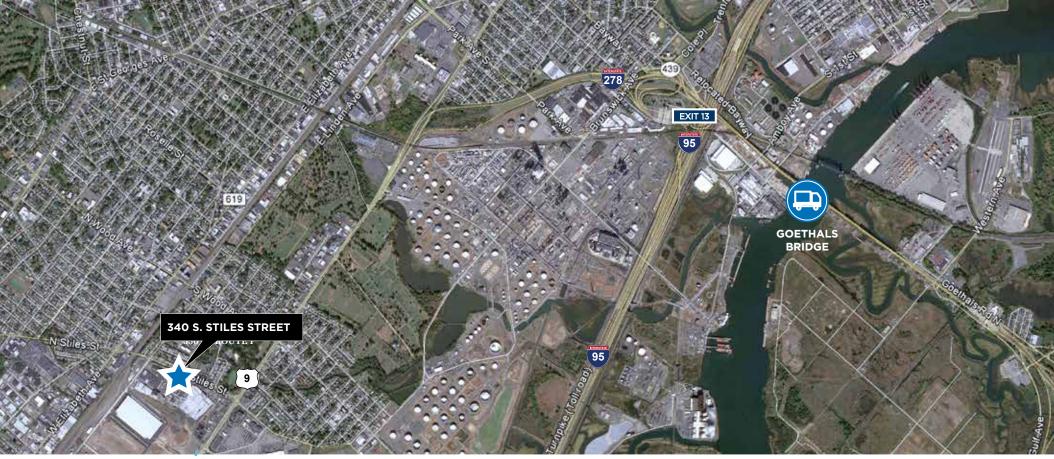

#### **FLOOR PLAN**

LINDEN, NEW JERSEY

**LOCATION** 

The property is ideally located on Route 1, Linden, New Jersey with accessibility from Exit 12 of the New Jersey Turnpike.

3.5 MILES

**STATEN ISLAND** 10 MILES