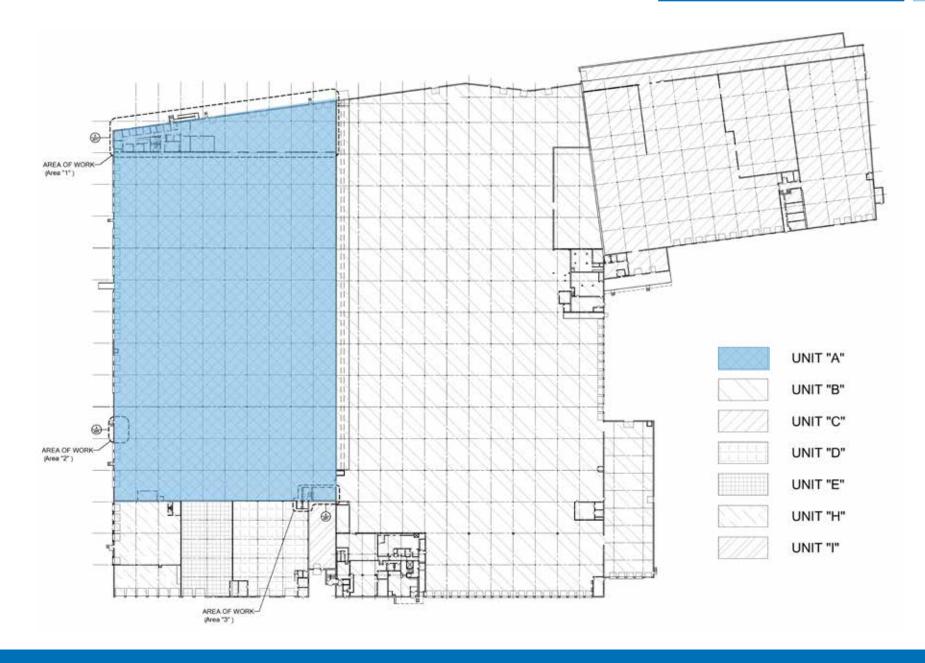

#### **FLOOR PLAN**

LINDEN, NEW JERSEY

**LOCATION** 

The property is ideally located on Route 1, Linden, New Jersey with accessibility from Exit 12 of the New Jersey Turnpike.

3.5 MILES

**STATEN ISLAND** 10 MILES