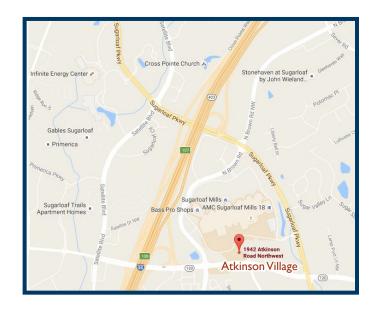

# ATKINSON VILLAGE

1942 ATKINSON ROAD NW, LAWRENCEVILLE, GA 30043

## **PROPERTY DETAILS**

- 20,000 SF neighborhood retail center in Gwinnett County anchored by Gwinnett Physicians Group and Dunkin' Donuts
- Adjacent to Sugarloaf Mills which includes Medieval Times, Dave & Busters and AMC Theatres
- · Adjacent to multiple apartment communities
- Excellent visibility and monument signage at the signalized entrance to the mall where Atkinson Road meets Ga Hwy 120, which has 24,000 VPD
- The Sugarloaf / I-85 corridor boasts a daytime office population of I22,067 within a 5 mile radius and a dense residential population of 234,470
- Within 3 miles of Infinite Energy Center, Gwinnett Chamber of Commerce, Sugarloaf Country Club, numerous banks, hotels, and offices
- 1,300 SF former hair salon available

### **GPS COORDINATES**

Lat. 33.977898 Long. -84.080283

| SUITE | TENANT                      | SF     |
|-------|-----------------------------|--------|
| 100   | Gwinnett Physicians Group   | 8,800  |
| 500   | Georgia Prosthodontics      | 2,400  |
| 600   | Available former hair salon | 1,300  |
| 650   | Subway                      | 1,200  |
| 700   | GA Nails & Spa              | 2,205  |
| 800   | Coming soon: Ace Wings      | 1,855  |
| 900   | Dunkin' Donuts              | 2,240  |
|       | Total Square Feet           | 20,000 |