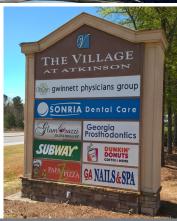

## **PROPERTY DETAILS**

- 20,000 SF neighborhood retail center in Gwinnett County anchored by Gwinnett Physicians Group and Dunkin' Donuts
- Adjacent to Sugarloaf Mills which includes Medieval Times, Dave & Busters and AMC Theatres
- · Adjacent to multiple apartment communities
- Excellent visibility and monument signage at the signalized entrance to the mall where Atkinson Road meets Ga Hwy 120, which has 24,000 VPD
- The Sugarloaf / I-85 corridor boasts a daytime office population of I22,067 within a 5 mile radius and a dense residential population of 234,470
- Within 3 miles of Infinite Energy Center, Gwinnett Chamber of Commerce, Sugarloaf Country Club, numerous banks, hotels, and offices
- 1,300 SF former hair salon available

### **GPS COORDINATES**

Lat. 33.977898 Long. -84.080283

| SUITE | TENANT                      | SF     |
|-------|-----------------------------|--------|
| 100   | Gwinnett Physicians Group   | 8,800  |
| 500   | Georgia Prosthodontics      | 2,400  |
| 600   | Available former hair salon | 1,300  |
| 650   | Subway                      | 1,200  |
| 700   | GA Nails & Spa              | 2,205  |
| 800   | Coming soon: Ace Wings      | 1,855  |
| 900   | Dunkin' Donuts              | 2,240  |
|       | Total Square Feet           | 20,000 |