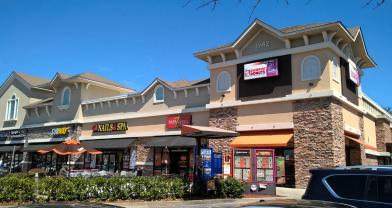

## **PROPERTY DETAILS**

- 20,000 SF neighborhood retail center in Gwinnett County anchored by Gwinnett Physicians Group and Dunkin' Donuts
- Adjacent to Sugarloaf Mills which includes Medieval Times, Dave & Busters and AMC Theatres
- · Adjacent to multiple apartment communities
- Excellent visibility and monument signage at the signalized entrance to the mall where Atkinson Road meets Ga Hwy 120, which has 24,000 VPD
- The Sugarloaf / I-85 corridor boasts a daytime office population of I22,067 within a 5 mile radius and a dense residential population of 234,470
- Within 3 miles of Infinite Energy Center, Gwinnett Chamber of Commerce, Sugarloaf Country Club, numerous banks, hotels, and offices
- 1,300 SF former hair salon available

### **GPS COORDINATES**

Lat. 33.977898 Long. -84.080283

| SUITE | TENANT                      | SF     |
|-------|-----------------------------|--------|
| 100   | Gwinnett Physicians Group   | 8,800  |
| 500   | Georgia Prosthodontics      | 2,400  |
| 600   | Available former hair salon | 1,300  |
| 650   | Subway                      | 1,200  |
| 700   | GA Nails & Spa              | 2,205  |
| 800   | Coming soon: Ace Wings      | 1,855  |
| 900   | Dunkin' Donuts              | 2,240  |
|       | Total Square Feet           | 20,000 |