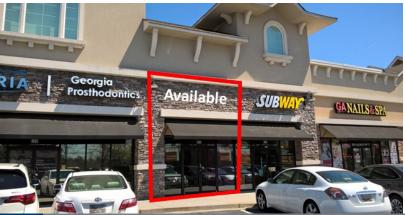

## **PROPERTY DETAILS**

- 20,000 SF neighborhood retail center in Gwinnett County anchored by Gwinnett Physicians Group and Dunkin' Donuts
- Adjacent to Sugarloaf Mills which includes Medieval Times, Dave & Busters and AMC Theatres
- · Adjacent to multiple apartment communities
- Excellent visibility and monument signage at the signalized entrance to the mall where Atkinson Road meets Ga Hwy 120, which has 24,000 VPD
- The Sugarloaf / I-85 corridor boasts a daytime office population of I22,067 within a 5 mile radius and a dense residential population of 234,470
- Within 3 miles of Infinite Energy Center, Gwinnett Chamber of Commerce, Sugarloaf Country Club, numerous banks, hotels, and offices
- 1,300 SF former hair salon available

### **GPS COORDINATES**

Lat. 33.977898 Long. -84.080283

| SUITE | TENANT                      | SF     |
|-------|-----------------------------|--------|
| 100   | Gwinnett Physicians Group   | 8,800  |
| 500   | Georgia Prosthodontics      | 2,400  |
| 600   | Available former hair salon | 1,300  |
| 650   | Subway                      | 1,200  |
| 700   | GA Nails & Spa              | 2,205  |
| 800   | Coming soon: Ace Wings      | 1,855  |
| 900   | Dunkin' Donuts              | 2,240  |
|       | Total Square Feet           | 20,000 |