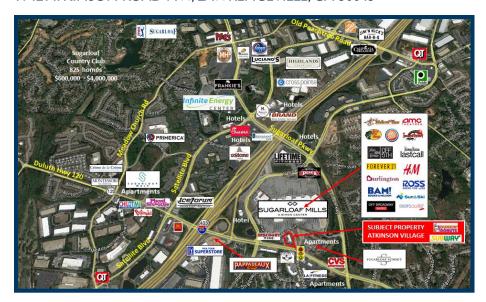

## **PROPERTY DETAILS**

- 20,000 SF neighborhood retail center in Gwinnett County anchored by Gwinnett Physicians Group and Dunkin' Donuts
- Adjacent to Sugarloaf Mills which includes Medieval Times, Dave & Busters and AMC Theatres
- · Adjacent to multiple apartment communities
- Excellent visibility and monument signage at the signalized entrance to the mall where Atkinson Road meets Ga Hwy 120, which has 24,000 VPD
- The Sugarloaf / I-85 corridor boasts a daytime office population of I22,067 within a 5 mile radius and a dense residential population of 234,470
- Within 3 miles of Infinite Energy Center, Gwinnett Chamber of Commerce, Sugarloaf Country Club, numerous banks, hotels, and offices
- 1,300 SF former hair salon available