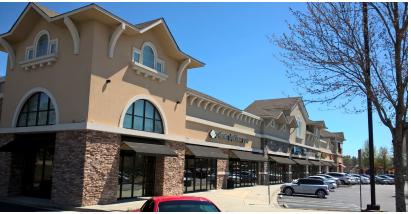

## **PROPERTY DETAILS**

- 20,000 SF neighborhood retail center in Gwinnett County anchored by Gwinnett Physicians Group and Dunkin' Donuts
- Adjacent to Sugarloaf Mills which includes Medieval Times, Dave & Busters and AMC Theatres
- · Adjacent to multiple apartment communities
- Excellent visibility and monument signage at the signalized entrance to the mall where Atkinson Road meets Ga Hwy 120, which has 24,000 VPD
- The Sugarloaf / I-85 corridor boasts a daytime office population of I22,067 within a 5 mile radius and a dense residential population of 234,470
- Within 3 miles of Infinite Energy Center, Gwinnett Chamber of Commerce, Sugarloaf Country Club, numerous banks, hotels, and offices
- 1,300 SF former hair salon available

### **GPS COORDINATES**

Lat. 33.977898 Long. -84.080283

| SUITE | TENANT                      | SF     |
|-------|-----------------------------|--------|
| 100   | Gwinnett Physicians Group   | 8,800  |
| 500   | Georgia Prosthodontics      | 2,400  |
| 600   | Available former hair salon | 1,300  |
| 650   | Subway                      | 1,200  |
| 700   | GA Nails & Spa              | 2,205  |
| 800   | Coming soon: Ace Wings      | 1,855  |
| 900   | Dunkin' Donuts              | 2,240  |
|       | Total Square Feet           | 20,000 |