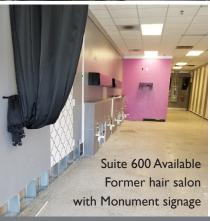

## **PROPERTY DETAILS**

- 20,000 SF neighborhood retail center in Gwinnett County anchored by Gwinnett Physicians Group and Dunkin' Donuts
- Adjacent to Sugarloaf Mills which includes Medieval Times, Dave & Busters and AMC Theatres
- · Adjacent to multiple apartment communities
- Excellent visibility and monument signage at the signalized entrance to the mall where Atkinson Road meets Ga Hwy 120, which has 24,000 VPD
- The Sugarloaf / I-85 corridor boasts a daytime office population of I22,067 within a 5 mile radius and a dense residential population of 234,470
- Within 3 miles of Infinite Energy Center, Gwinnett Chamber of Commerce, Sugarloaf Country Club, numerous banks, hotels, and offices
- 1,300 SF former hair salon available

### **GPS COORDINATES**

Lat. 33.977898 Long. -84.080283

| SUITE | TENANT                      | SF     |
|-------|-----------------------------|--------|
| 100   | Gwinnett Physicians Group   | 8,800  |
| 500   | Georgia Prosthodontics      | 2,400  |
| 600   | Available former hair salon | 1,300  |
| 650   | Subway                      | 1,200  |
| 700   | GA Nails & Spa              | 2,205  |
| 800   | Coming soon: Ace Wings      | 1,855  |
| 900   | Dunkin' Donuts              | 2,240  |
|       | Total Square Feet           | 20,000 |