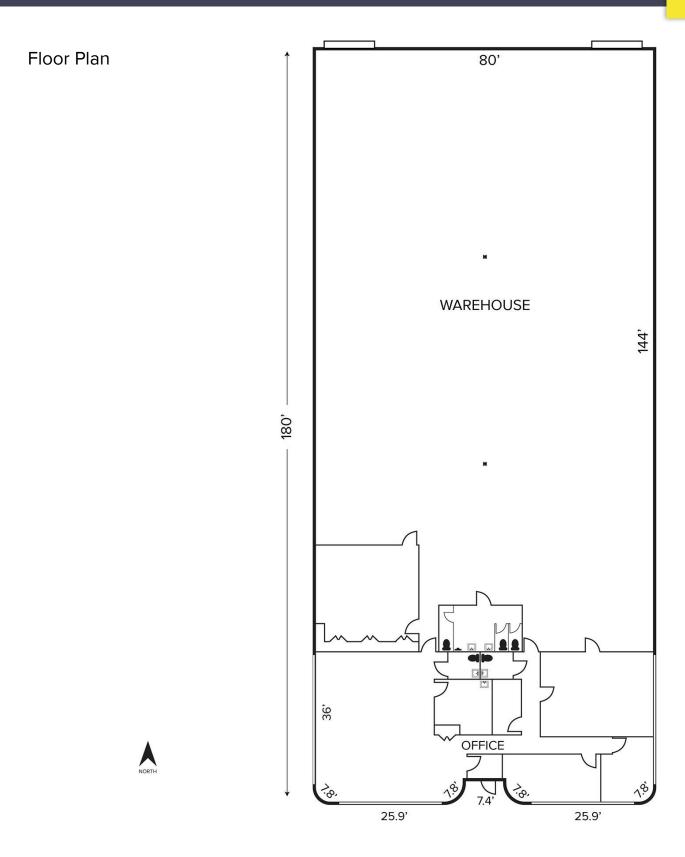

#### **PROPERTY FEATURES**

- 14,400 square feet available
- 3,800 square feet of office
- 18' clear height
- (2) 12x14 grade level doors
- Zoned Light Industrial
- 1,000 amps, 480 volts, 3-phase power
- Quick access to I-696, I-275, and M-5
- Office area includes large open area, private offices, conference room, sales/training room, office and warehouse restrooms
- Lease Rate: Contact Broker
- Sale Price: \$1,368,000 (\$95.00/sq.ft.)