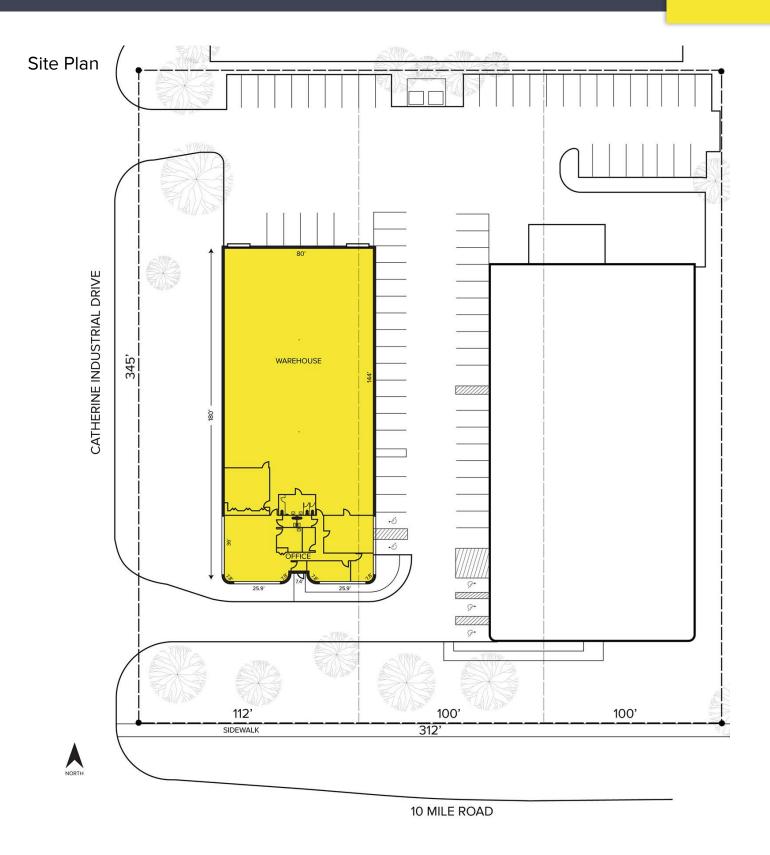

#### **PROPERTY FEATURES**

- 14,400 square feet available
- 3,800 square feet of office
- 18' clear height
- (2) 12x14 grade level doors
- Zoned Light Industrial
- 1,000 amps, 480 volts, 3-phase power
- Quick access to I-696, I-275, and M-5
- Office area includes large open area, private offices, conference room, sales/training room, office and warehouse restrooms
- Lease Rate: Contact Broker
- Sale Price: \$1,368,000 (\$95.00/sq.ft.)