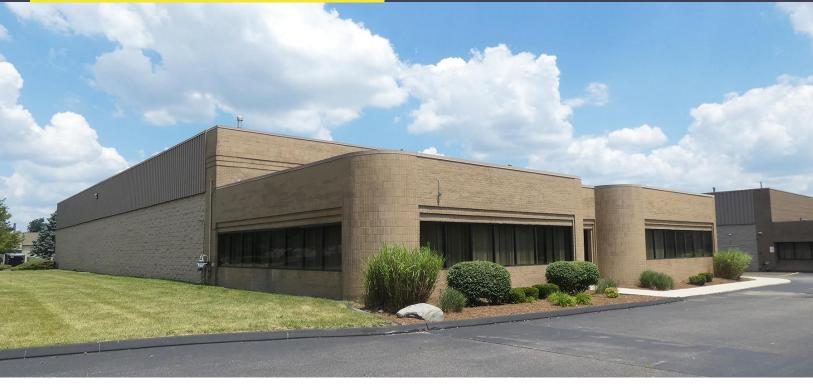

# 42950 TEN MILE ROAD NOVI, MICHIGAN

INDUSTRIAL FOR SALE OR LEASE 14,400 Square Feet Available

#### **PROPERTY FEATURES**

- 14,400 square feet available
- 3,800 square feet of office
- 18' clear height
- (2) 12x14 grade level doors
- Zoned Light Industrial
- 1,000 amps, 480 volts, 3-phase power
- Quick access to I-696, I-275, and M-5
- Office area includes large open area, private offices, conference room, sales/training room, office and warehouse restrooms
- Lease Rate: Contact Broker
- Sale Price: \$1,368,000 (\$95.00/sq.ft.)