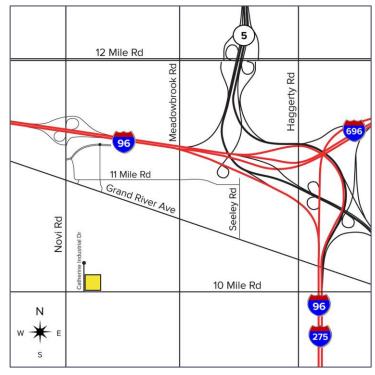

#### **PROPERTY FEATURES**

- 14,400 square feet available
- 3,800 square feet of office
- 18' clear height
- (2) 12x14 grade level doors
- Zoned Light Industrial
- 1,000 amps, 480 volts, 3-phase power
- Quick access to I-696, I-275, and M-5
- Office area includes large open area, private offices, conference room, sales/training room, office and warehouse restrooms
- Lease Rate: Contact Broker
- Sale Price: \$1,368,000 (\$95.00/sq.ft.)