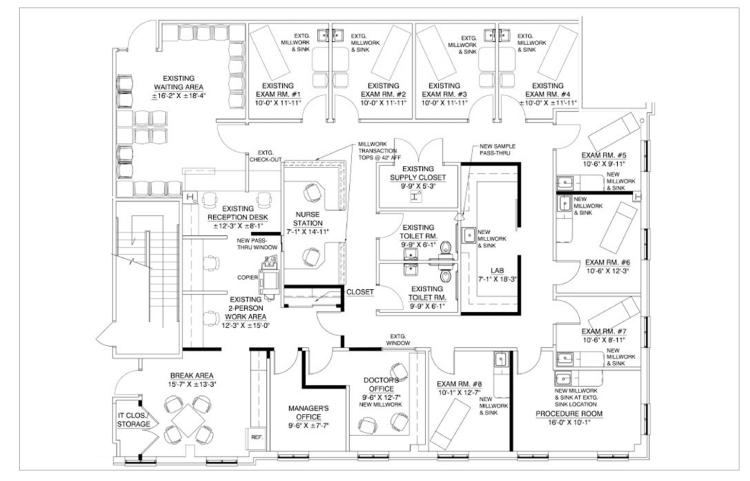

954 SF            | Ready Medical Office Suite | Combine to 2,916 SF |
| 208   | 1,962 SF          | Ready Medical Office Suite |                     |

### Contact

Robert Titzer p 312.458.4468 rtitzer@hsacommercial.com

#### HSA Commercial: 100 S Wacker Drive, Suite 950 | Chicago, Illinois 60606 | www.hsacommercial.com

Above information is subject to verification and no liability for errors or omissions is assumed. Price is subject to change and listing may be withdrawn without notice. \*Free rent applies to new leases only and does not apply to taxes and operating expenses. Free rent months are added to the term. Leases must be executed by June 30, 2020.

in 🕨 f

## FOR LEASE Built-out Medical Office Space

1259 Rickert Drive | Naperville, Illinois

## Suite 108 Floor Plan - 3,704 SF



## Suite 208 Floor Plan - 1,962 SF



HSA Commercial: 100 S Wacker Drive, Suite 950 | Chicago, Illinois 60606 | www.hsacommercial.com

Above information is subject to verification and no liability for errors or omissions is assumed. Price is subject to change and listing may be withdrawn without notice.