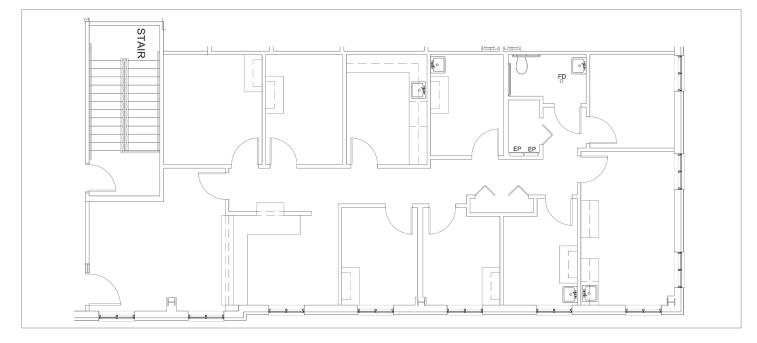

## Suite 208 Floor Plan - 1,962 SF

HSA Commercial: 100 S Wacker Drive, Suite 950 | Chicago, Illinois 60606 | www.hsacommercial.com

Above information is subject to verification and no liability for errors or omissions is assumed. Price is subject to change and listing may be withdrawn without notice.