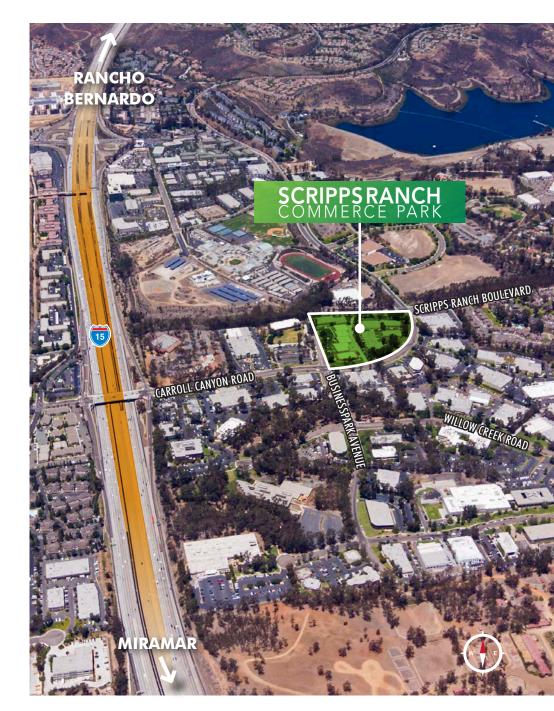

# SCRIPPS RANCH COMMERCE PARK

9903-9999 BusinessPark Ave. | 10095 Scripps Ranch Ct. 10060-10080 Carroll Canyon Rd. | San Diego, CA 92131

#### **PROJECT FEATURES**

- » Approximately 115,500 SF in (13) thirteen buildings
- » All single story buildings
- » Grade-level loading in most flex suites
- » High image multi-tenant park
- » Attractive, functional office upgrades
- All Time Warner Cable Business Class Services available (including Coax and Fiber)
- » Immediate freeway access to Interstate 15
- » Approximately 3/1,000 SF parking ratio
- » Approximately 14'-15' minimum warehouse clear height
- » Zoning IP-2-1