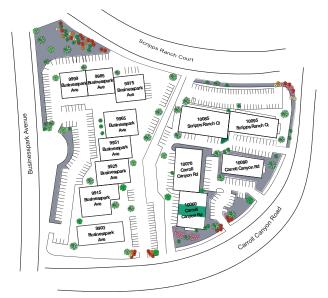

# SCRIPPS RANCH COMMERCE PARK

9903-9999 BusinessPark Ave. | 10095 Scripps Ranch Ct. 10060-10080 Carroll Canyon Rd. | San Diego, CA 92131

#### AVAILABILITY

#### 9903 BUSINESSPARK AVENUE SUITE 103

± 1,378 SF Available February 1, 2021 \$1.55/SF NNN (Nets = ±\$.32/SF/Mo)

# 9999 BUSINESSPARK AVENUE

± 2,400 SF Available Immediately \$1.45/SF NNN (Nets = ±\$.32/SF/Mo)

#### 10060 CARROLL CANYON RD SUITE 102

± 2,539 SF Available Immediately \$1.45/SF NNN (Nets = ±\$.32/SF/Mo)