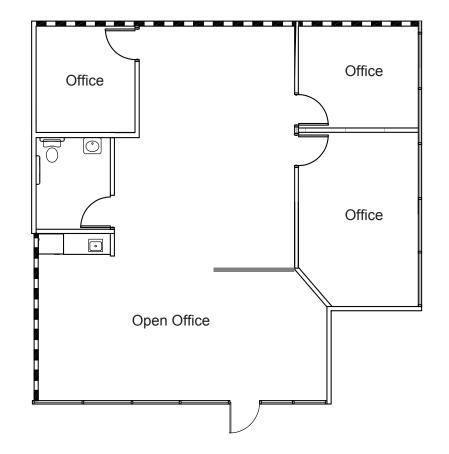

#### 9903 BUSINESSPARK AVENUE SUITE 103

± 1,378 SF Available February 1, 2021 \$1.55/SF NNN (Nets = ±\$.32/SF/Mo)

### 9903 BUSINESSPARK AVENUE SUITE 103

- » ±1,378 SF Available for lease
- » Approximately 100% office with open office, (3) private offices, kitchenette and (1) restroom
- » Lease rate: 1.55/SF/Mo. NNN (Nets =  $\pm$  32/SF/Mo)
- » Available February 1, 2021