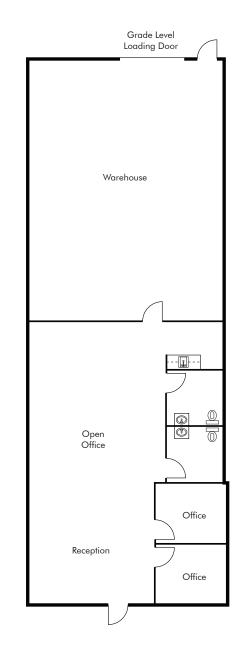

### 9903 BUSINESSPARK AVENUE SUITE 103

- » ±1,378 SF Available for lease
- » Approximately 100% office with open office, (3) private offices, kitchenette and (1) restroom
- » Lease rate: 1.55/SF/Mo. NNN (Nets =  $\pm$  32/SF/Mo)
- » Available February 1, 2021

### 9999 BUSINESSPARK AVENUE SUITE C

- » ±2,400 SF Available for lease
- » Approximately 50% office / 50% warehouse with (1) grade level loading door, (5) private offices, breakroom and (1) restroom
- » Lease rate: \$1.45/SF/Mo. NNN (Nets = ±\$.32/SF/Mo)
- » Available Immediately

### 10060 CARROLL CANYON ROAD SUITE 102

- » ±2,539 SF Available for lease
- » Approximately 60% office / 40% warehouse with (1) grade level loading door, (2) private offices, open office, kitchenette and (2) restrooms
- » Lease rate: \$1.45/SF/Mo. NNN (Nets = ±\$.32/SF/Mo)
- » Available Immediately