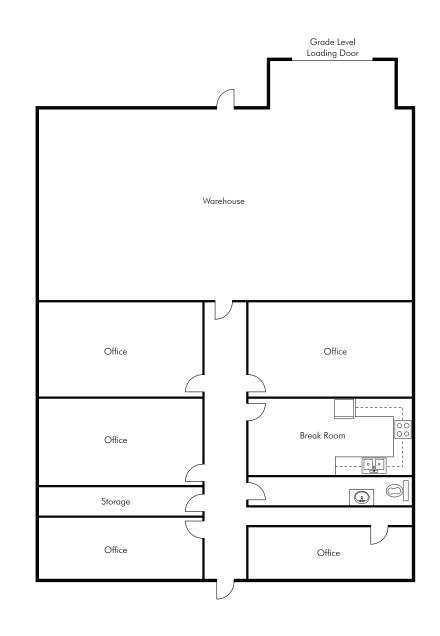

### 9999 BUSINESSPARK AVENUE SUITE C

- » ±2,400 SF Available for lease
- » Approximately 50% office / 50% warehouse with (1) grade level loading door, (5) private offices, breakroom and (1) restroom
- » Lease rate: \$1.45/SF/Mo. NNN (Nets = ±\$.32/SF/Mo)
- » Available Immediately

### 10060 CARROLL CANYON ROAD SUITE 102

- » ±2,539 SF Available for lease
- » Approximately 60% office / 40% warehouse with (1) grade level loading door, (2) private offices, open office, kitchenette and (2) restrooms
- » Lease rate: \$1.45/SF/Mo. NNN (Nets = ±\$.32/SF/Mo)
- » Available Immediately