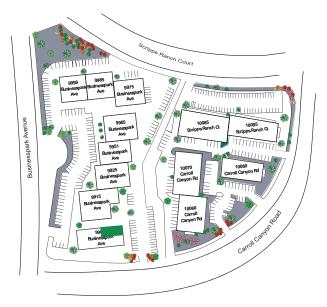

# SCRIPPS RANCH COMMERCE PARK

9903-9999 BusinessPark Ave. | 10095 Scripps Ranch Ct. 10060-10080 Carroll Canyon Rd. | San Diego, CA 92131

#### **PROJECT FEATURES**

- » Approximately 115,500 SF in (13) thirteen buildings
- » All single story buildings
- » Grade-level loading in most flex suites
- » High image multi-tenant park
- » Attractive, functional office upgrades
- All Time Warner Cable Business Class Services available (including Coax and Fiber)
- » Immediate freeway access to Interstate 15
- » Approximately 3/1,000 SF parking ratio
- » Approximately 14'-15' minimum warehouse clear height
- » Zoning IP-2-1

#### AVAILABILITY