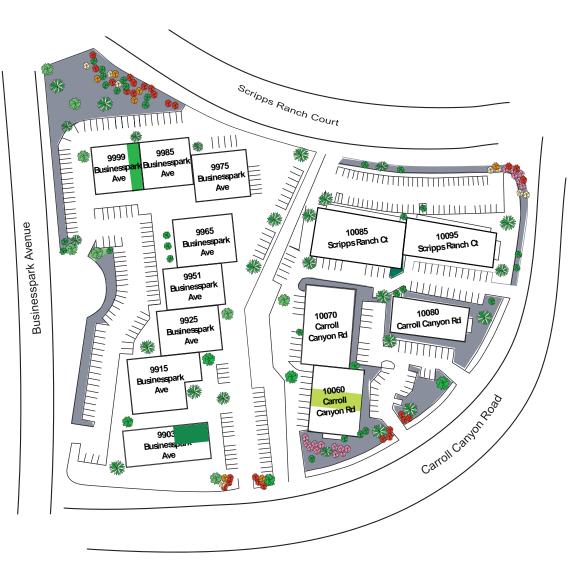

#### 9903 BUSINESSPARK AVENUE SUITE 103

± 1,378 SF Available February 1, 2021 \$1.55/SF NNN (Nets = ±\$.32/SF/Mo)

# 9999 BUSINESSPARK AVENUE

± 2,400 SF Available Immediately \$1.45/SF NNN (Nets = ±\$.32/SF/Mo)

#### 10060 CARROLL CANYON RD SUITE 102

± 2,539 SF Available Immediately \$1.45/SF NNN (Nets = ±\$.32/SF/Mo)

### 9903 BUSINESSPARK AVENUE SUITE 103

- » ±1,378 SF Available for lease
- » Approximately 100% office with open office, (3) private offices, kitchenette and (1) restroom
- » Lease rate: 1.55/SF/Mo. NNN (Nets =  $\pm$  32/SF/Mo)
- » Available February 1, 2021

### 9999 BUSINESSPARK AVENUE SUITE C

- » ±2,400 SF Available for lease
- » Approximately 50% office / 50% warehouse with (1) grade level loading door, (5) private offices, breakroom and (1) restroom
- » Lease rate: \$1.45/SF/Mo. NNN (Nets = ±\$.32/SF/Mo)
- » Available Immediately

### 10060 CARROLL CANYON ROAD SUITE 102

- » ±2,539 SF Available for lease
- » Approximately 60% office / 40% warehouse with (1) grade level loading door, (2) private offices, open office, kitchenette and (2) restrooms
- » Lease rate: \$1.45/SF/Mo. NNN (Nets = ±\$.32/SF/Mo)
- » Available Immediately