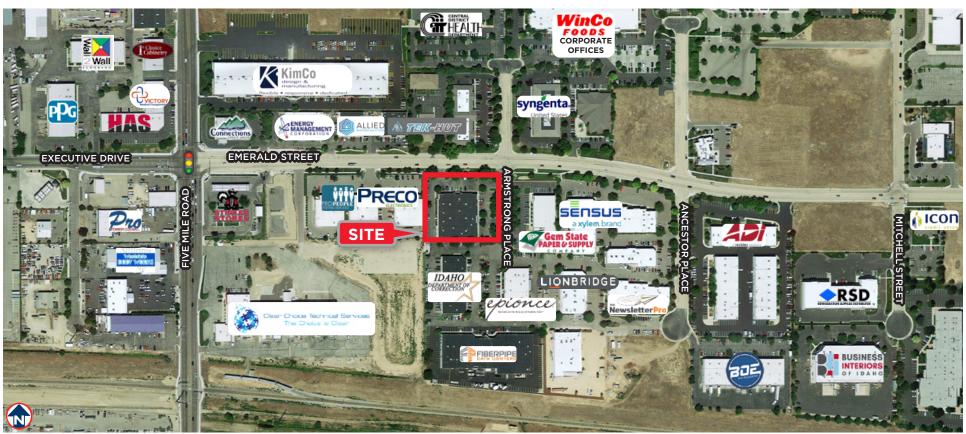

### **Listing Features**

- Class A one story office/flex building space available for lease, located in the Boise Tech Center development in west Boise Google 360 View
- Space consists of dedicated entry, reception/waiting area, 4 private offices, open work areas, conference room, breakroom with kitchenette, janitorial/storage closet and 2 dedicated restrooms
- Building amenities include good curb appeal, mature landscaping, high quality finishes throughout with large windows which provide natural light throughout space, fire sprinklers, zoned alarm, building signage opportunity for Emerald traffic visibility, and 88 parking stalls on-site for clients and staff
- Freeway access to I-84 for the property is approximately 2.1 miles (8 min) away
- Please do not disturb relocating tenant, contact agents to schedule tours and walk-throughs today!!