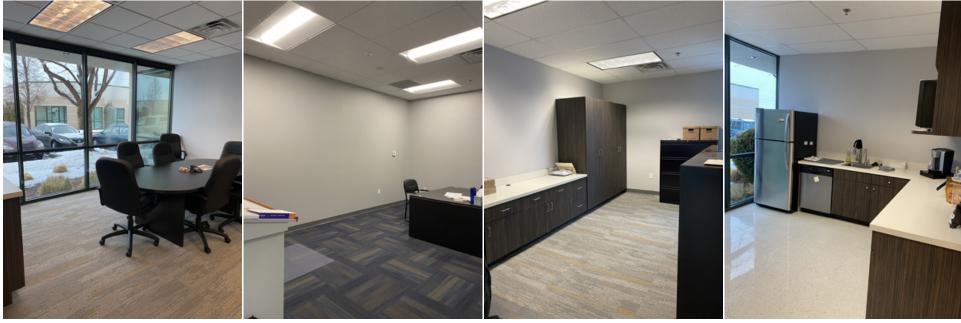

### **Listing Features**

- Class A one story office/flex building space available for lease, located in the Boise Tech Center development in west Boise Google 360 View
- Space consists of dedicated entry, reception/waiting area, 4 private offices, open work areas, conference room, breakroom with kitchenette, janitorial/storage closet and 2 dedicated restrooms
- Building amenities include good curb appeal, mature landscaping, high quality finishes throughout with large windows which provide natural light throughout space, fire sprinklers, zoned alarm, building signage opportunity for Emerald traffic visibility, and 88 parking stalls on-site for clients and staff
- Freeway access to I-84 for the property is approximately 2.1 miles (8 min) away
- Please do not disturb relocating tenant, contact agents to schedule tours and walk-throughs today!!