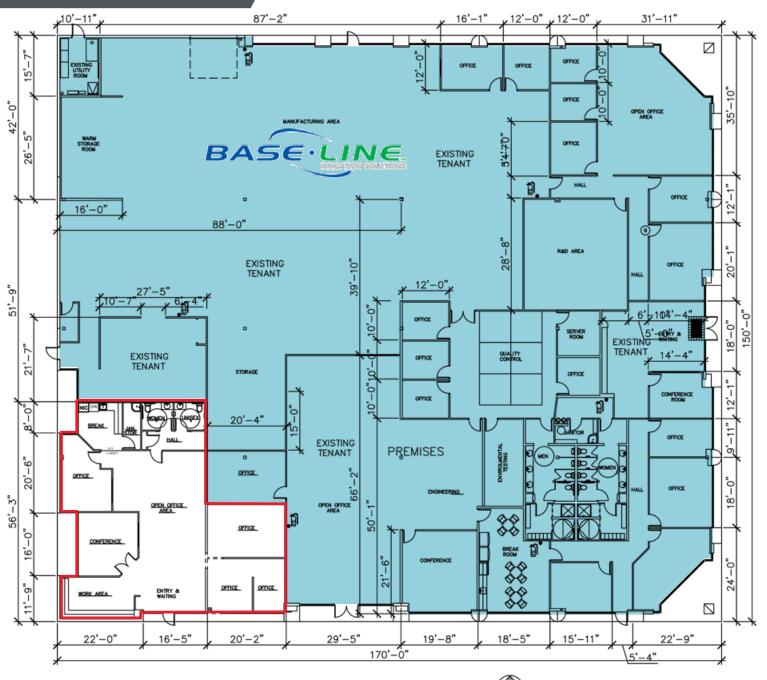

### **FLOOR PLAN**

OVERALL FLOOR PLAN

NORTH

SCALE: K\* = 1'-0\* NO

10259 West Emerald Street, Boise, Idaho 83704

2,732 RSF - AVAILABLE - \$13.00/SF NNN

### **Listing Features**

- Class A one story office/flex building space available for lease, located in the Boise Tech Center development in west Boise Google 360 View
- Space consists of dedicated entry, reception/waiting area, 4 private offices, open work areas, conference room, breakroom with kitchenette, janitorial/storage closet and 2 dedicated restrooms
- Building amenities include good curb appeal, mature landscaping, high quality finishes throughout with large windows which provide natural light throughout space, fire sprinklers, zoned alarm, building signage opportunity for Emerald traffic visibility, and 88 parking stalls on-site for clients and staff
- Freeway access to I-84 for the property is approximately 2.1 miles (8 min) away
- Please do not disturb relocating tenant, contact agents to schedule tours and walk-throughs today!!