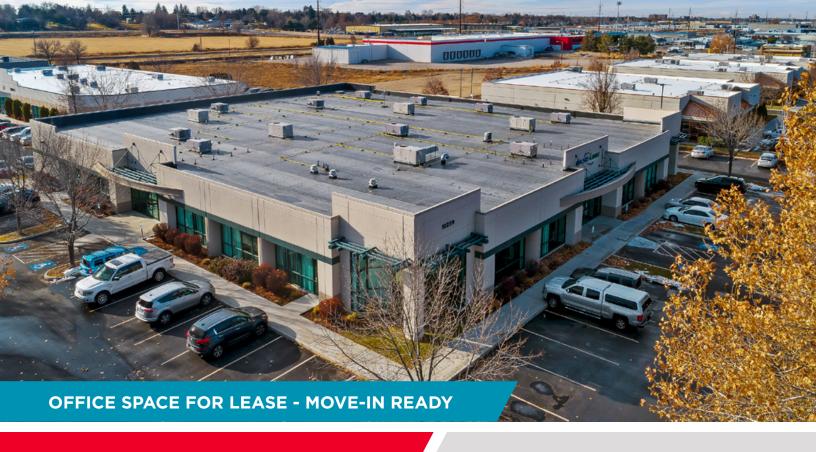

10259 West Emerald Street Boise, Idaho 83704

2,732 RSF - AVAILABLE

# **EMERALD TECH OFFICE**

10259 West Emerald Street, Boise, Idaho 83704

2,732 RSF - AVAILABLE - \$13.00/SF NNN