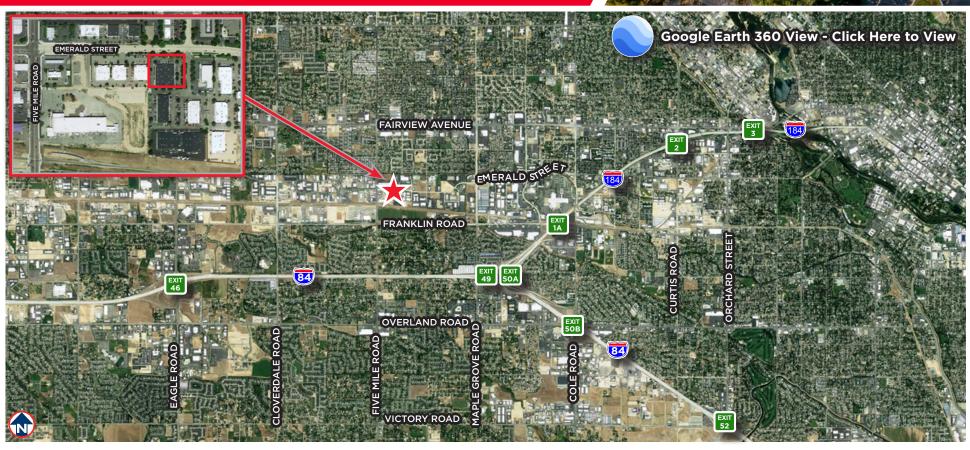

### **Listing Features**

- Class A one story office/flex building space available for lease, located in the Boise Tech Center development in west Boise Google 360 View
- Space consists of dedicated entry, reception/waiting area, 4 private offices, open work areas, conference room, breakroom with kitchenette, janitorial/storage closet and 2 dedicated restrooms
- Building amenities include good curb appeal, mature landscaping, high quality finishes throughout with large windows which provide natural light throughout space, fire sprinklers, zoned alarm, building signage opportunity for Emerald traffic visibility, and 88 parking stalls on-site for clients and staff
- Freeway access to I-84 for the property is approximately 2.1 miles (8 min) away
- Please do not disturb relocating tenant, contact agents to schedule tours and walk-throughs today!!