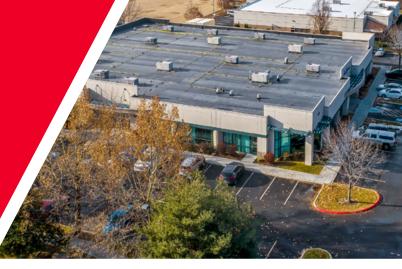

10259 West Emerald Street Boise, Idaho 83704

2,732 RSF - AVAILABLE

### **PROPERTY HIGHLIGHTS**

Lease Rate \$13.00/SF

**NNN Est.** \$3.12/SF

**Co-tenant** Baseline

Building Size 25,500 SF

Lot Size 1.68 Acres

Parcel Number R1573680151

**Zoning** M1-D - Industrial

# **EMERALD TECH OFFICE**

10259 West Emerald Street, Boise, Idaho 83704

2,732 RSF - AVAILABLE - \$13.00/SF NNN