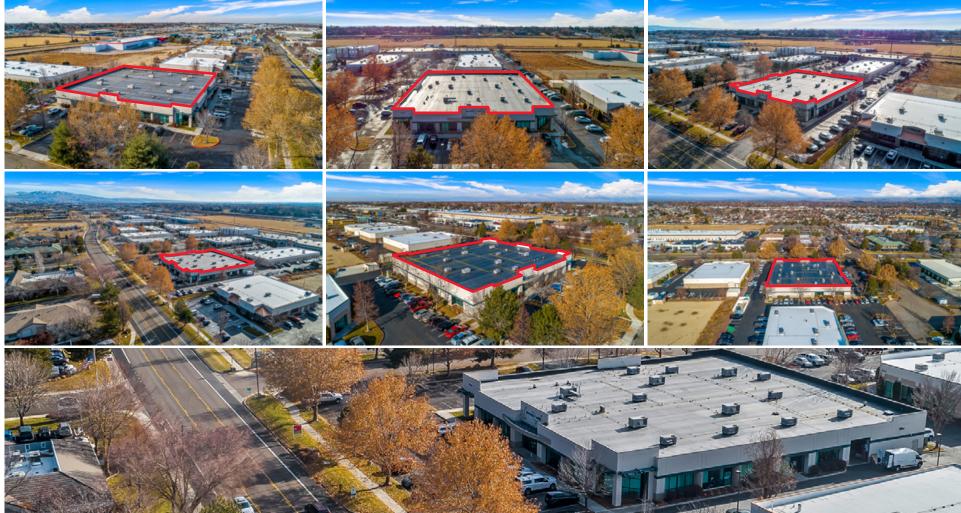

### **Listing Features**

- Class A one story office/flex building space available for lease, located in the Boise Tech Center development in west Boise Google 360 View
- Space consists of dedicated entry, reception/waiting area, 4 private offices, open work areas, conference room, breakroom with kitchenette, janitorial/storage closet and 2 dedicated restrooms
- Building amenities include good curb appeal, mature landscaping, high quality finishes throughout with large windows which provide natural light throughout space, fire sprinklers, zoned alarm, building signage opportunity for Emerald traffic visibility, and 88 parking stalls on-site for clients and staff
- Freeway access to I-84 for the property is approximately 2.1 miles (8 min) away
- Please do not disturb relocating tenant, contact agents to schedule tours and walk-throughs today!!