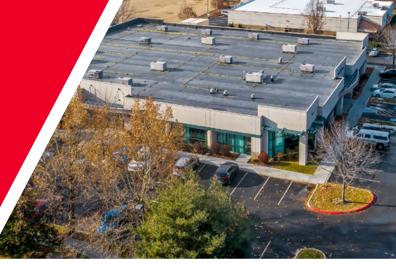

10259 West Emerald Street Boise, Idaho 83704

2,732 RSF - AVAILABLE

# **EMERALD TECH OFFICE**

10259 West Emerald Street, Boise, Idaho 83704

2,732 RSF - AVAILABLE - \$13.00/SF NNN