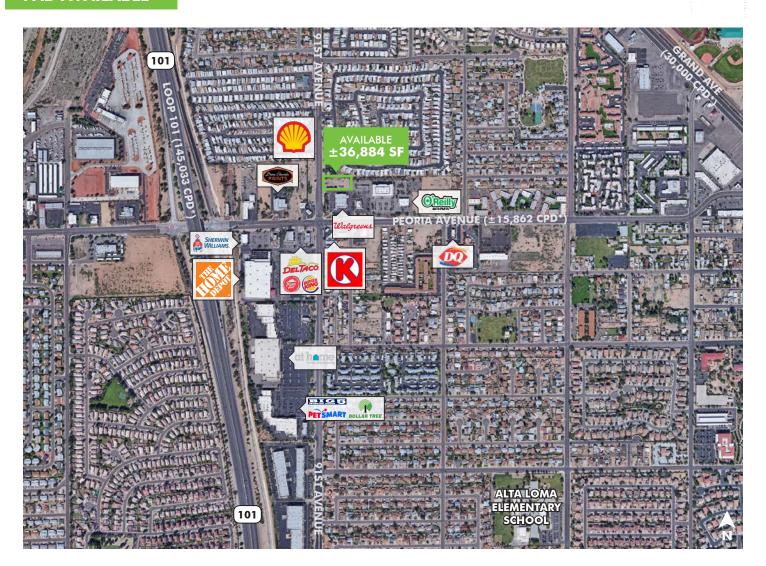

### **AVAILABLE**

# N/NEC 91st Ave & Peoria Ave

### **PAD AVAILABLE**

### PROPERTY INFO

- + Zoning: C-2 (City of Peoria)
- + Close proximity to Loop 101
- + Infill pad available for sale, BTS or ground lease

## TRAFFIC COUNTS\*

- + Loop 101 at Peoria Avenue: ±145,033 CPD
- + Grand Avenue (U.S. Route 60) at Peoria Avenue: ±30,000 CPD
- + Peoria Avenue East of Loop 101: ±15,862 CPD

\*Source: ADOT