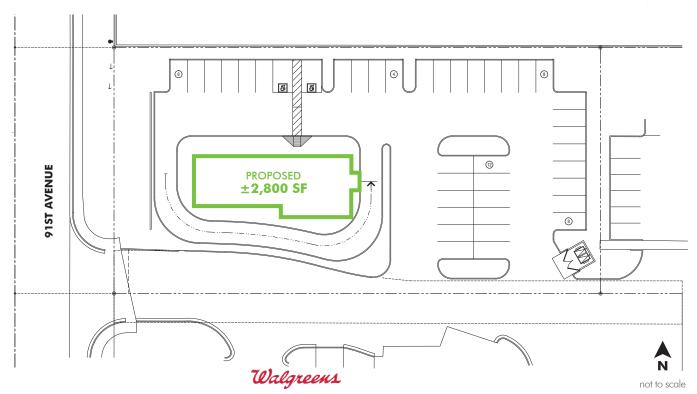

### **AVAILABLE**

# N/NEC 91st Ave & Peoria Ave



### **PAD AVAILABLE**





### PROPERTY INFO



- + Zoning: C-2 (City of Peoria)
- + Close proximity to Loop 101
- + Infill pad available for sale, BTS or ground lease



## TRAFFIC COUNTS\*

- + Loop 101 at Peoria Avenue: ±145,033 CPD
- + Grand Avenue (U.S. Route 60) at Peoria Avenue: ±30,000 CPD
- + Peoria Avenue East of Loop 101: ±15,862 CPD

\*Source: ADOT



### **AVAILABLE**

## N/NEC 91st Ave & Peoria Ave



### **PAD AVAILABLE**





## **DEMOGRAPHICS**

|                                       | 1 Mile | 3 Miles | 5 Miles |
|---------------------------------------|--------|---------|---------|
| 2017 Population                       | 17,706 | 110,902 | 293,712 |
| 2022 Population                       | 19,026 | 119,272 | 315,399 |
| 2017-2022 Annual<br>Population Growth | 1.45%  | 1.47%   | 1.43%   |

|                                  | I //\ile  | 3 Miles   | 5 Miles      |
|----------------------------------|-----------|-----------|--------------|
| 2017 Employees                   | 6,550     | 34,886    | 99,945       |
| 2017 Median Age                  | 37.70     | 45.90     | 39.20        |
| 2017 Average<br>Household Income | \$52,452  | \$59,600  | \$61,190     |
| 2017 Average<br>Home Value       | \$