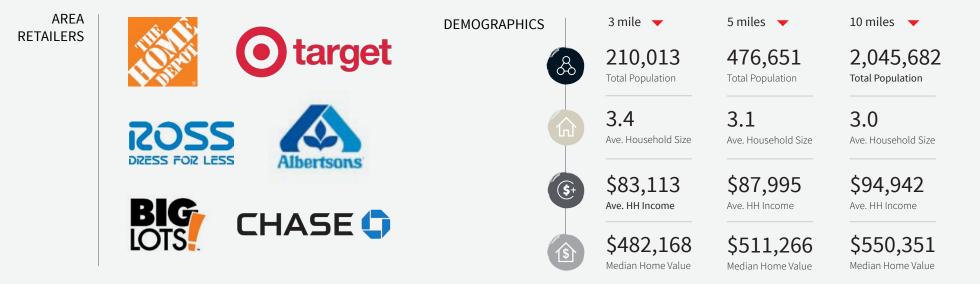

### Avalon Plaza | 23401-23565 S Avalon Blvd, Carson CA

- 22,275 sf former market Now Available!
- New pad with potential drive through opportunity, right on Avalon Blvd
- Approximately 41,000 cars per day at nearby intersection of Sepulveda Blvd and Avalon Blvd
- Approximately 3.5 miles from StubHub Center (home to LA Galaxy and LA Chargers) and California State University Dominguez Hills (over 12,000 students)
- Convenient access from the 110 and 405 Freeways, along with Pacific Coast Highway
- Densely populated trade area