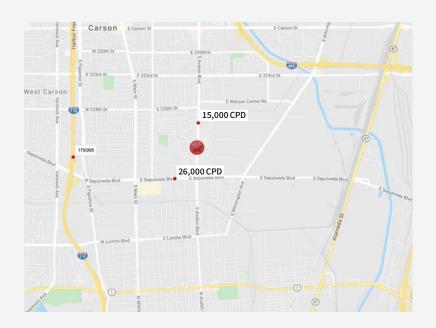

### Avalon Plaza | 23401-23565 S Avalon Blvd, Carson CA

- 22,275 sf former market Now Available!
- New pad with potential drive through opportunity, right on Avalon Blvd
- Approximately 41,000 cars per day at nearby intersection of Sepulveda Blvd and Avalon Blvd
- Approximately 3.5 miles from StubHub Center (home to LA Galaxy and LA Chargers) and California State University Dominguez Hills (over 12,000 students)
- Convenient access from the 110 and 405 Freeways, along with Pacific Coast Highway
- Densely populated trade area