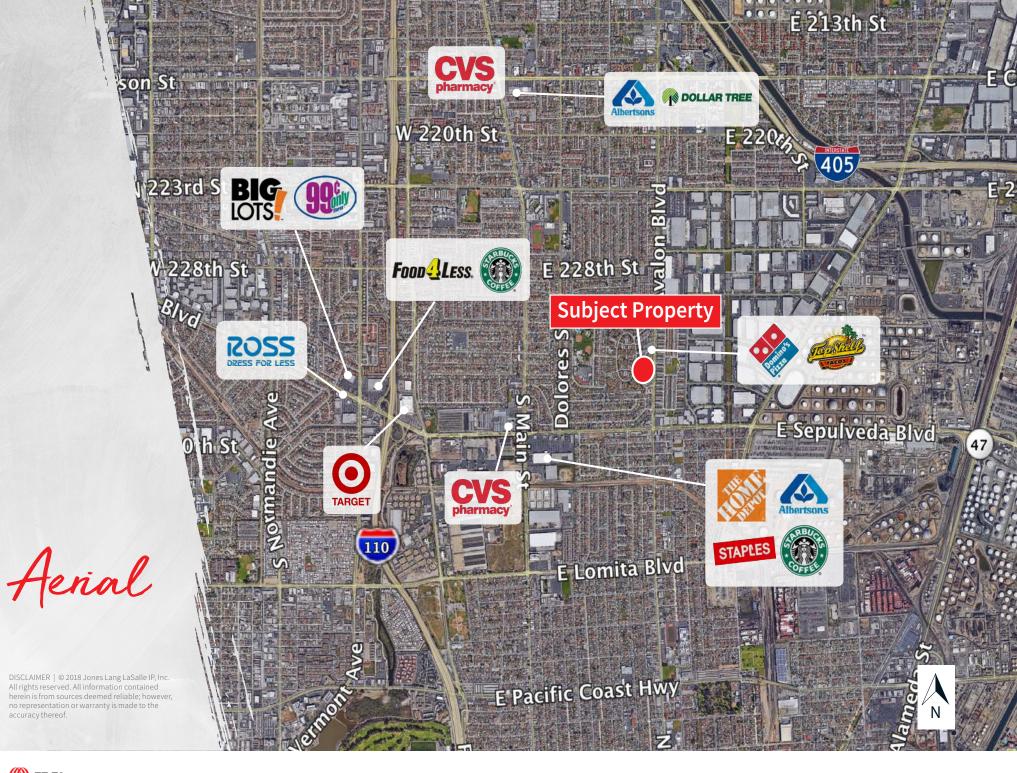

## Avalon Plaza | 23401-23565 S Avalon Blvd, Carson CA

### Avalon Plaza | 23401-23565 S Avalon Blvd, Carson CA

- 22,275 sf former market Now Available!
- New pad with potential drive through opportunity, right on Avalon Blvd
- Approximately 41,000 cars per day at nearby intersection of Sepulveda Blvd and Avalon Blvd
- Approximately 3.5 miles from StubHub Center (home to LA Galaxy and LA Chargers) and California State University Dominguez Hills (over 12,000 students)
- Convenient access from the 110 and 405 Freeways, along with Pacific Coast Highway
- Densely populated trade area