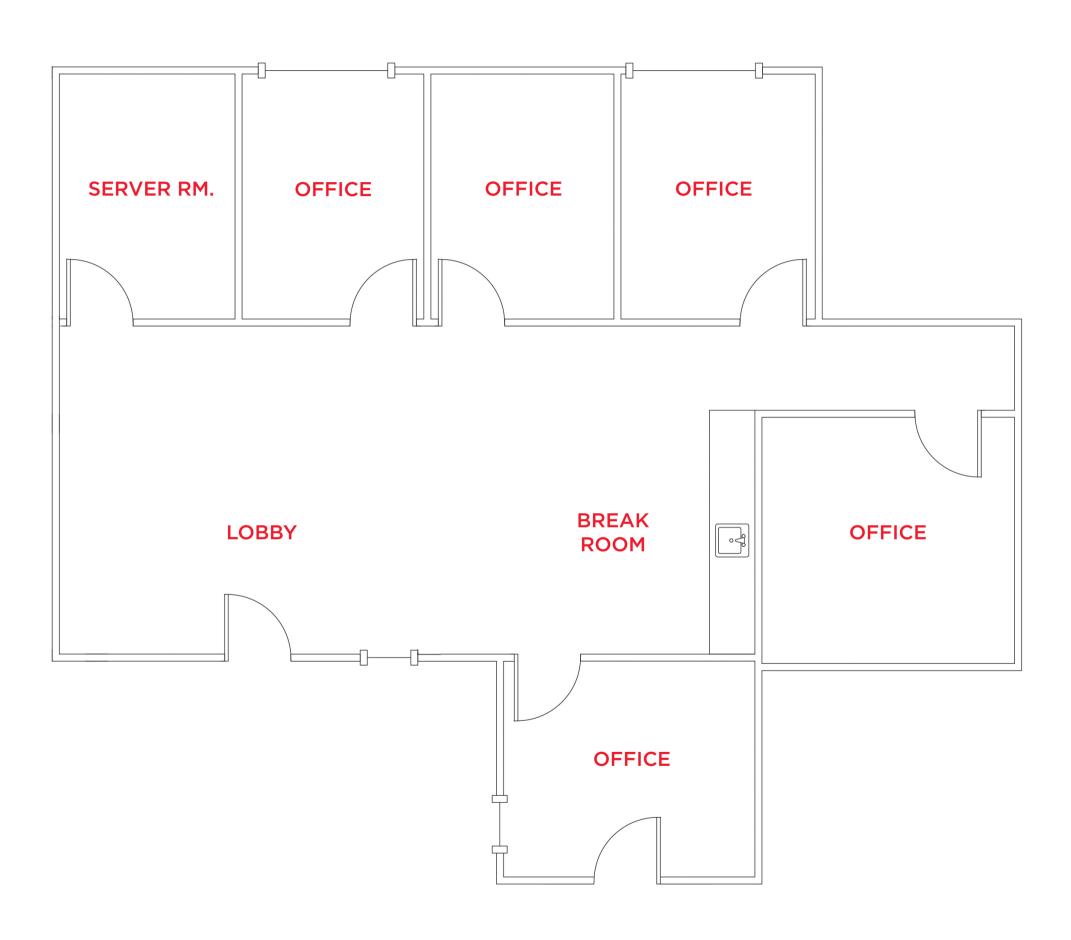

## **AVAILABILITIES**

| SUITE | SIZE       | AVAILABLE | COMMENTS                                          |
|-------|------------|-----------|---------------------------------------------------|
| G     | ± 760 SF   | Now       | 2 Private Offices, Break Room, Private Lobby      |
| С     | ± 770 SF   | Now       | 2 Private Offices, Server Room, Private Lobby     |
| C/G   | ± 1,530 SF | Now       | 5 Private Offices, Break Room, Server Room, Lobby |

# **SUITE G**

±760 SF

\*AVAILABLE NOW

# **SUITE C**

±770 SF

\*AVAILABLE NOW

# **SUITE C/G**

±1,530 SF

\*AVAILABLE NOW