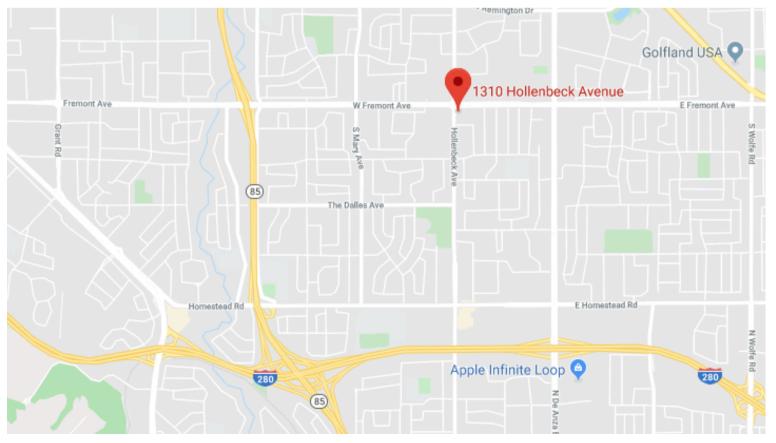

# 1310 HOLLENBECK AVENUE

SUNNYVALE, CA

ALEX LAGEMANN LIC #02024474 alex.lagemann@cushwake.com (408) 221-2310

### **BUILDING HIGHLIGHTS**

- ±5,012 SF Multi-Tenant Office Building
- Expansion opportunities available
- Private Courtyard
- Quick drive to restaurants & retail
- Excellent access to Hwy 85 & Hwy 280
- 4.6/1,000 Parking