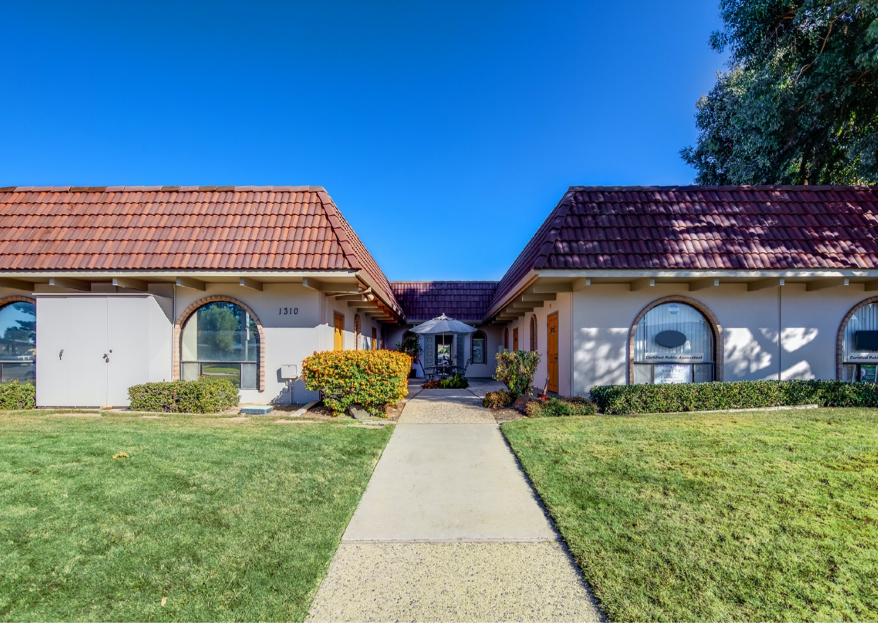

### **BUILDING HIGHLIGHTS**

- ±5,012 SF Multi-Tenant Office Building
- Expansion opportunities available
- Private Courtyard
- Quick drive to restaurants & retail
- Excellent access to Hwy 85 & Hwy 280
- 4.6/1,000 Parking