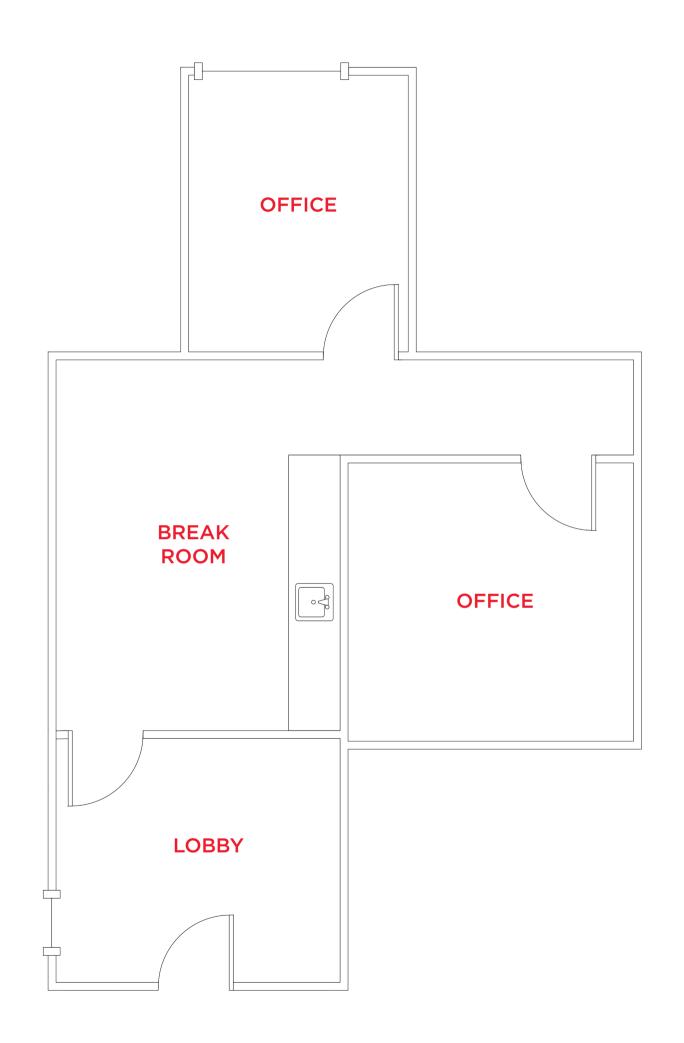

GEMANN LIC #02024474 alex.lagemann@cushwake.com (408) 221-2310







### **BUILDING HIGHLIGHTS**

- ±5,012 SF Multi-Tenant Office Building
- Expansion opportunities available
- Private Courtyard
- Quick drive to restaurants & retail
- Excellent access to Hwy 85 & Hwy 280
- 4.6/1,000 Parking



## **AVAILABILITIES**

| SUITE | SIZE       | AVAILABLE | COMMENTS                                          |
|-------|------------|-----------|---------------------------------------------------|
| G     | ± 760 SF   | Now       | 2 Private Offices, Break Room, Private Lobby      |
| С     | ± 770 SF   | Now       | 2 Private Offices, Server Room, Private Lobby     |
| C/G   | ± 1,530 SF | Now       | 5 Private Offices, Break Room, Server Room, Lobby |





# **SUITE G**

±760 SF

\*AVAILABLE NOW



# **SUITE C**

±770 SF

\*AVAILABLE NOW



# **SUITE C/G**

±1,530 SF

\*AVAILABLE NOW





#### FOR MORE INFORMATION, PLEASE CONTACT:

ALEX LAGEMANN (408) 221-2310 alex.lagemann@cushwake.com LIC #02024474



Cushman & Wakefield Copyright 2019. No warranty or representation, express or implied, is made to the accuracy or completeness of the information contained herein, and same is submitted subject to errors, omissions, change of price, rental or other conditions, withdrawal without notice, and to any special listing conditions imposed by the property owner(s). As applicable, we make no representation as to the condition of the property (or properties) in question.