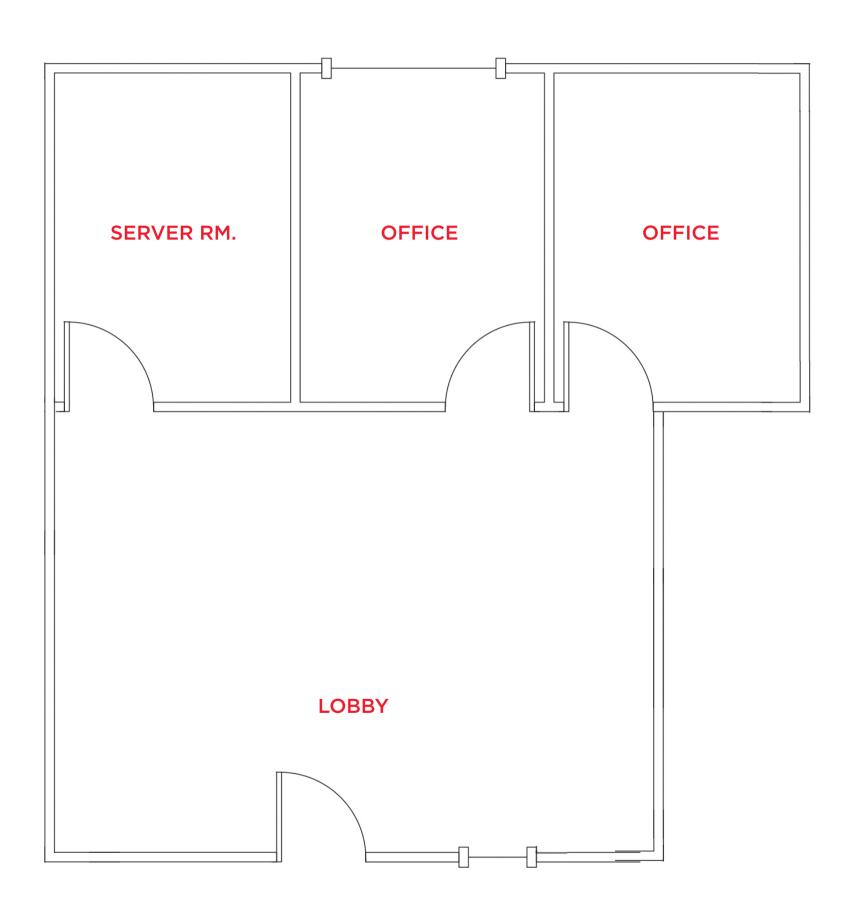

.com (408) 221-2310







### **BUILDING HIGHLIGHTS**

- ±5,012 SF Multi-Tenant Office Building
- Expansion opportunities available
- Private Courtyard
- Quick drive to restaurants & retail
- Excellent access to Hwy 85 & Hwy 280
- 4.6/1,000 Parking



## **AVAILABILITIES**

| SUITE | SIZE       | AVAILABLE | COMMENTS                                          |
|-------|------------|-----------|---------------------------------------------------|
| G     | ± 760 SF   | Now       | 2 Private Offices, Break Room, Private Lobby      |
| С     | ± 770 SF   | Now       | 2 Private Offices, Server Room, Private Lobby     |
| C/G   | ± 1,530 SF | Now       | 5 Private Offices, Break Room, Server Room, Lobby |





# **SUITE G**

±760 SF

\*AVAILABLE NOW



# **SUITE C**

±770 SF

\*AVAILABLE NOW



# **SUITE C/G**

±1,530 SF

\*AVAILABLE NOW





#### FOR MORE INFORMATION, PLEASE CONTACT:

ALEX LAGEMANN (408) 221-2310 alex.lagemann@cushwake.com LIC #02024474



Cushman & Wakefield Copyright 2019. No warranty or representation, express or implied, is made to the accuracy or completeness of the information contained herein, and same is submitted subject to errors, omissions, change of price, rental or other conditions, withdrawal without notice, and to any special listing conditions imposed by the property owner(s). As applicable, we make no representation as to the condition of the property (or properties) in question.