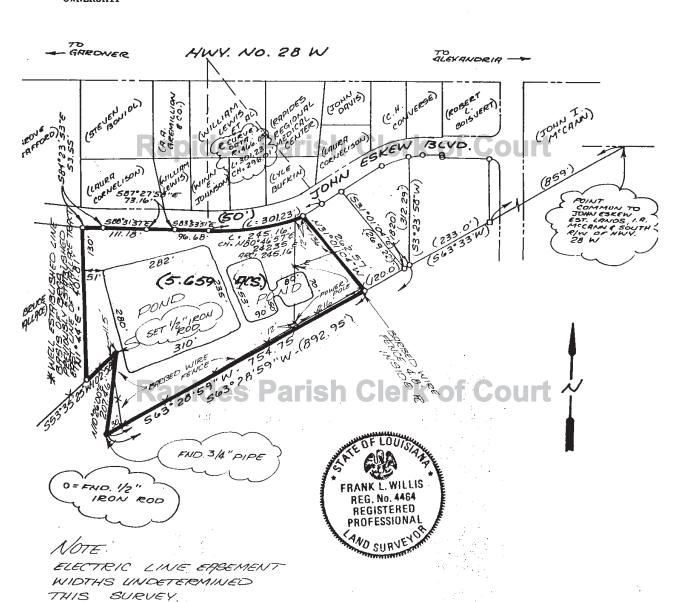

| CERTIFICATE Alexandria, LA                                                                                                                                                                                                                                                         | 23793 19 <u>93</u> 1433-334                                                                               |
|------------------------------------------------------------------------------------------------------------------------------------------------------------------------------------------------------------------------------------------------------------------------------------|-----------------------------------------------------------------------------------------------------------|
| TO ALL PARTIES INTERESTED IN TITLE TO PREMISES SURVEYED:  I HEREBY CERTIFY THAT THIS PLAT CORRECTLY REPRESENTS THE SURVEY MADE OF THE FOLLOWING DESCRIBED  PREMISES OR TRACT OF LAND TO WIT: 5.659 ACRES LOCATED IN  SECTION 27, TAN-RIW, CITY OF ALEXANDRIA,  CARRIES PARISH, CR. |                                                                                                           |
| SCALE: /" = 200' FOR: BUDDY LEWIS AT REQUEST BUDDY LEWIS                                                                                                                                                                                                                           | WILLIS ENGINEERING, INC. ENGINEERING & SURVEYING ALEXANDRIA, LOUISIANA PE 18838 PLS 4464 FRANK L. WILLIS: |
| AT REQUEST BUDDY LEWIS  ERTIFY THAT THIS PLAT REPRESENTS AN ACTUAL GROUND SURVEY                                                                                                                                                                                                   | PE 18838 PLS 4464                                                                                         |

I CERTIFY THAT THIS PLAT REPRESENTS AN ACTUAL GROUND SURVEY AND THAT NO ENCROACHMENTS EXIST EITHER WAY ACROSS ANY PROPERTY LINE EXCEPT AS SHOWN HEREON.

ACCORDING TO F.I.R.M. NO. 220/460050

AND IS NOT WITHIN THE 100-YEAR FLOOD PLAIN.

## NOTE:

## **Rapides Parish**

THIS SURVEY DOES NOT CONSTITUTE:

- 1. ENVIRONMENTAL SITE ASSESSMENT
- 2. WETLANDS DETERMINATION
- 3. SUB-SURFACE INVESTIGATION
- 4. GERTIFICATION OF UN-ENCUMBERED OWNERSHIP

Clerk of Court