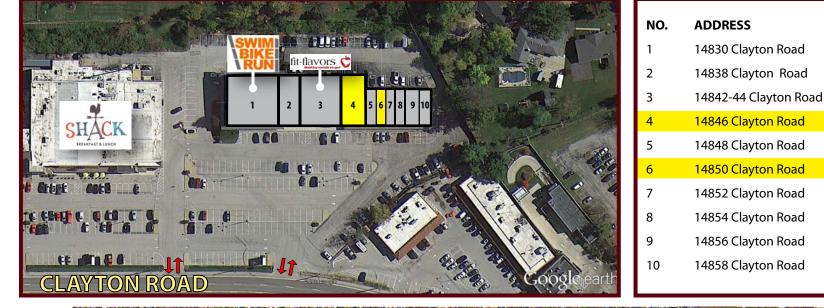

# 1,000 - 2,075 SF RETAIL SPACES AVAILABLE FOR LEASE

SIZE (SF)

6,000

2,100

4,200

2,075

1,200

1,000

1,200

800

1,000

1,000

STATUS

Occupied

Occupied

Occupied

Occupied

Occupied

Occupied

Occupied

Occupied

**AVAILABLE** 

**AVAILABLE** 