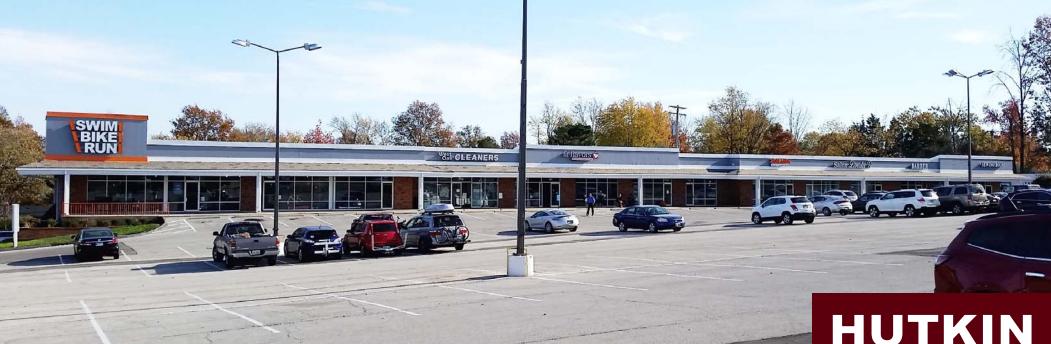

### Wildwood Plaza West

14830-14858 Clayton Road Chesterfield, MO 63017

## 1,000 - 2,075 SF RETAIL SPACES AVAILABLE FOR LEASE

14846 Clayton Road

2,075 SF Available

#### LEASE RATE: \$16.50 PSF NNN

- Retail center anchored by The Shack, Swim-Bike-Run, Fit-Flavors and The Wine & Cheese Place
- Newly renovated facade
- 5.5 per 1,000 parking ratio
- Located at the intersection of Clayton Road and Wildwood Parkway with high visibility from and great access to Clayton Road