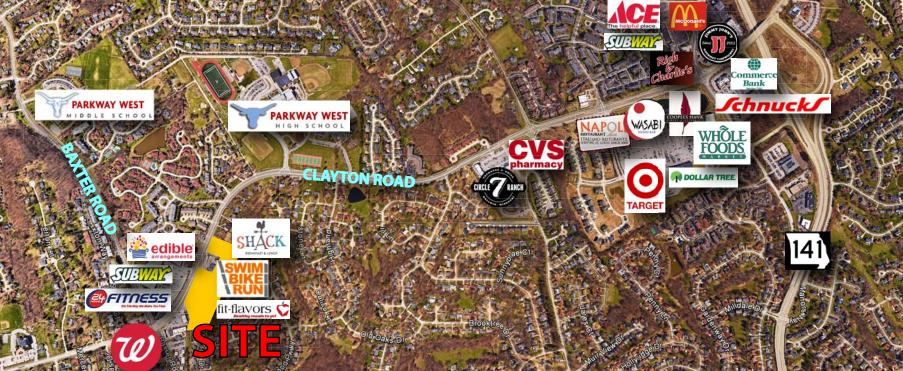

#### LEASE RATE: \$16.50 PSF NNN

- Retail center anchored by The Shack, Swim-Bike-Run, Fit-Flavors and The Wine & Cheese Place
- Newly renovated facade
- 5.5 per 1,000 parking ratio
- Located at the intersection of Clayton Road and Wildwood Parkway with high visibility from and great access to Clayton Road