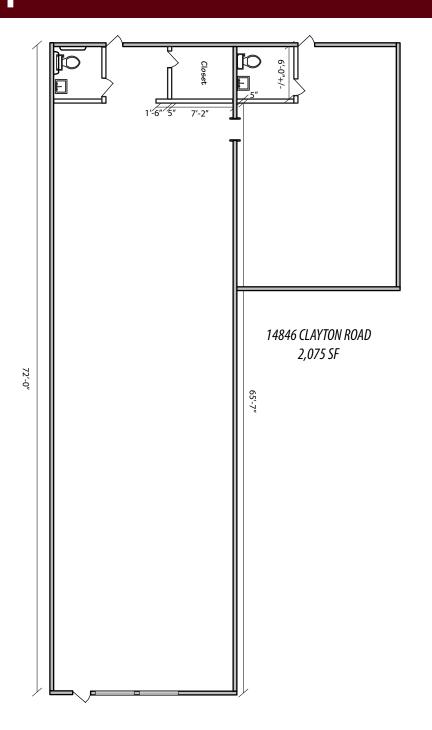

## 1,000 - 2,075 SF RETAIL SPACES AVAILABLE FOR LEASE

14846 Clayton Road

2,075 SF Available

#### LEASE RATE: \$16.50 PSF NNN