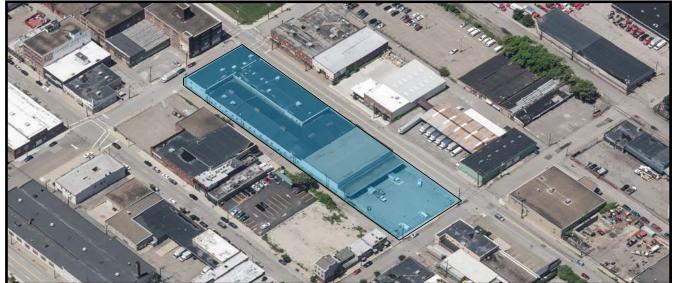

## Building & Property Size

- 55,206 SF
- 1.33 Acres

### Property Highlights

- Part of the exciting 3 Crossings development located in the Strip District, which is a large-scale, multi-use residential, office and retail development complex
- Open warehouse and tech spaces with sections of temperature controlled warehouse and finished office spaces
- Warehouse Ceiling 20' to deck and 14' to bottom of truss
- Flex Area 11'8" clear to underside of trusses
- New roof installed in 2015
- Zoned RIV-IMU (Industrial Mixed-Use)