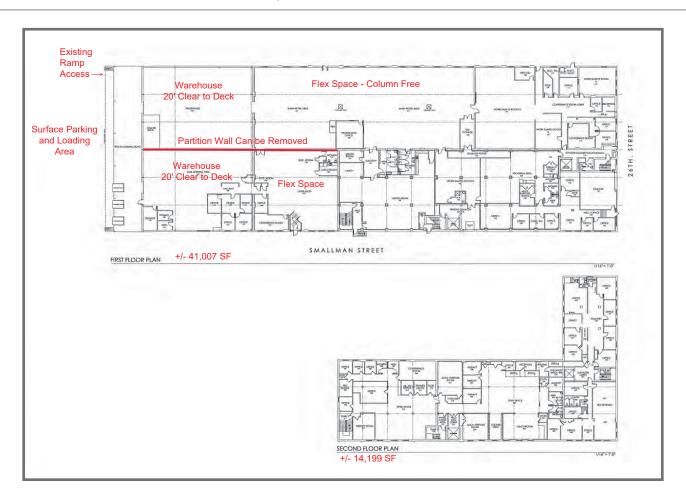

## Building & Property Size

- 55,206 SF
- 1.33 Acres

#### Available **Premises**

• 55,206 SF (Available 3/19)

### Property Highlights

- Part of the exciting 3 Crossings development located in the Strip District, which is a large-scale, multi-use residential, office and retail development complex
- Open warehouse and tech spaces with sections of temperature controlled warehouse and finished office spaces
- Warehouse Ceiling 20' to deck and 14' to bottom of truss
- Flex Area 11'8" clear to underside of trusses
- New roof installed in 2015
- Zoned RIV-IMU (Industrial Mixed-Use)