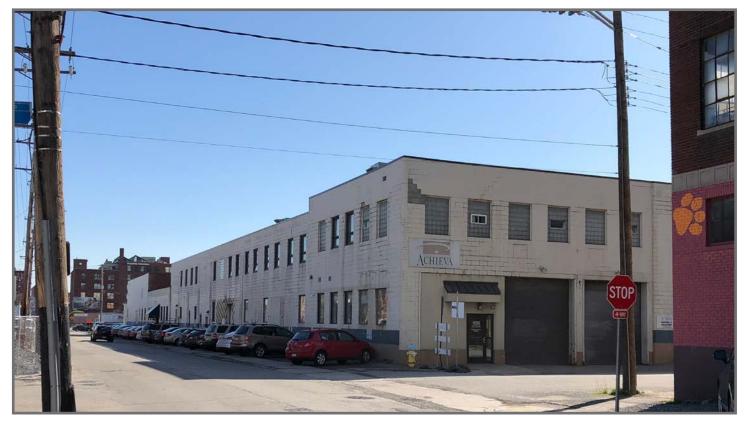

# 2614 Smallman Street

# Pittsburgh, PA 15222

## Building & Property Size

- 55,206 SF
- 1.33 Acres

### Property Highlights

- Part of the exciting 3 Crossings development located in the Strip District, which is a large-scale, multi-use residential, office and retail development complex
- Open warehouse and tech spaces with sections of temperature controlled warehouse and finished office spaces
- Warehouse Ceiling 20' to deck and 14' to bottom of truss
- Flex Area 11'8" clear to underside of trusses
- New roof installed in 2015
- Zoned RIV-IMU (Industrial Mixed-Use)