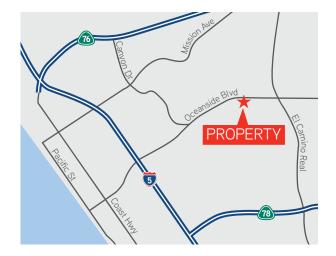

# FOR LEASE > COMMERCIAL SHOWROOM SPACE Pacific Business Park

2905 Oceanside Boulevard, Oceanside, CA 92054



#### **PROPERTY FEATURES**

- » Great visibility & signage on Oceanside Blvd
- » 5,515 SF showroom unit
- » Only 1.5 miles from Interstate 5
- » Zoned IG (industrial general) allowing for a wide range of uses
- » One (1) grade-level truck door
- » Parking: 2.4/1,000
- » 16' clear height
- » 200 amps, 2 phase power

#### LEASE RATE

LEASE RATE: \$0.95/SF MODIFIED GROSS CAM = \$0.10/SF/MONTH

#### VIC GAUSEPOHL

760 930 7912 vic.gausepohl@colliers.com Lic# 01070105

#### KIRK ALLISON

760 930 7922 kirk.allison@colliers.com Lic# 01049184

### LOCATION





## FOR LEASE > COMMERCIAL SHOWROOM SPACE Pacific Business Park

2905 Oceanside Boulevard, Oceanside, CA 92054

### SITE PLAN



#### VIC GAUSEPOHL

760 930 7912 vic.gausepohl@colliers.com Lic# 01070105 KIRK ALLISON 760 930 7922 kirk.allison@colliers.com Lic# 01049184