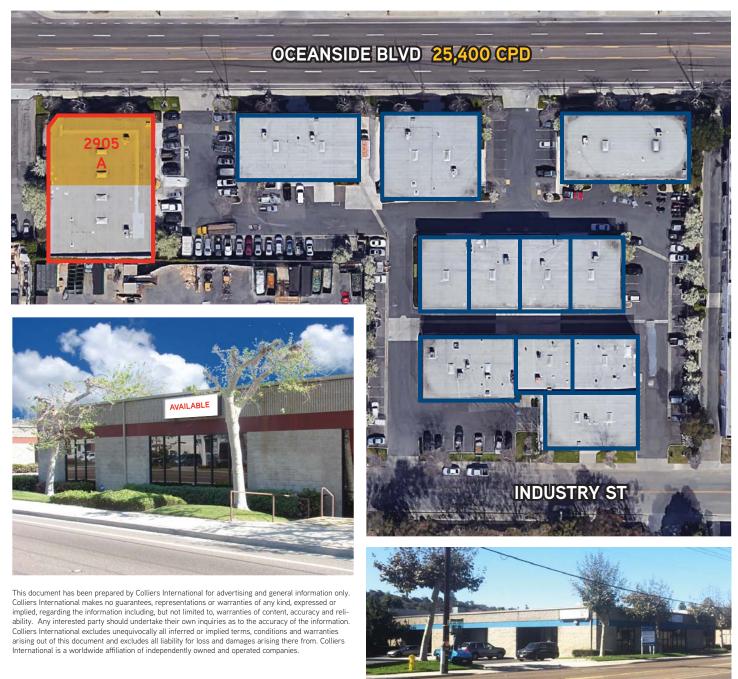

# FOR LEASE > COMMERCIAL SHOWROOM SPACE Pacific Business Park

2905 Oceanside Boulevard, Oceanside, CA 92054



#### **PROPERTY FEATURES**

- » Great visibility & signage on Oceanside Blvd
- » 5,515 SF showroom unit
- » Only 1.5 miles from Interstate 5
- » Zoned IG (industrial general) allowing for a wide range of uses
- » One (1) grade-level truck door
- » Parking: 2.4/1,000
- » 16' clear height
- » 200 amps, 2 phase power

#### LEASE RATE

LEASE RATE: \$0.95/SF MODIFIED GROSS CAM = \$0.10/SF/MONTH

#### VIC GAUSEPOHL

760 930 7912 vic.gausepohl@colliers.com Lic# 01070105

#### KIRK ALLISON

760 930 7922 kirk.allison@colliers.com Lic# 01049184

### LOCATION





## FOR LEASE > COMMERCIAL SHOWROOM SPACE Pacific Business Park

2905 Oceanside Boulevard, Oceanside, CA 92054

### SITE PLAN



#### VIC GAUSEPOHL

760 930 7912 vic.gausepohl@colliers.com Lic# 01070105 KIRK ALLISON 760 930 7922 kirk.allison@colliers.com Lic# 01049184