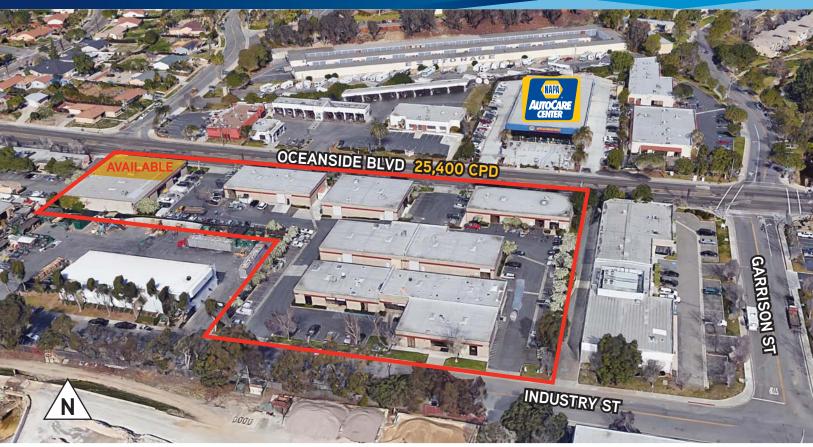

# FOR LEASE > COMMERCIAL SHOWROOM SPACE Pacific Business Park

2905 Oceanside Boulevard, Oceanside, CA 92054

#### **PROPERTY FEATURES**

- » Great visibility & signage on Oceanside Blvd
- » 5,515 SF showroom unit
- » Only 1.5 miles from Interstate 5
- » Zoned IG (industrial general) allowing for a wide range of uses
- » One (1) grade-level truck door
- » Parking: 2.4/1,000
- » 16' clear height
- » 200 amps, 2 phase power