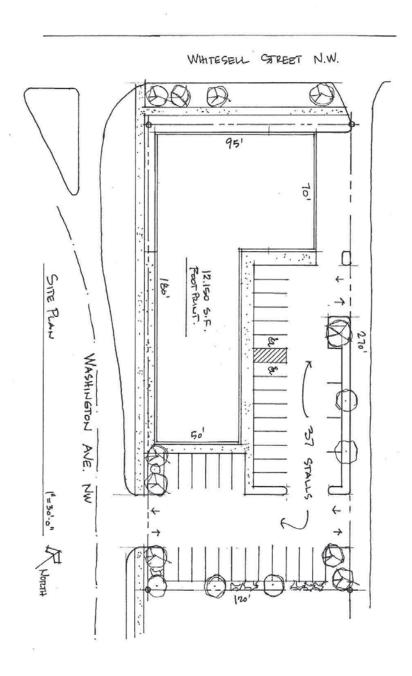

Proposed 7,500 SF two story building

| DEMOC | RAPHICS |
|-------|---------|
|-------|---------|

|                          | 1 mile   | 3 miles  | 5 miles  |  |
|--------------------------|----------|----------|----------|--|
| Population               | 4,140    | 18,894   | 86,908   |  |
| Average Household Income | \$69,981 | \$84,722 | \$84,456 |  |