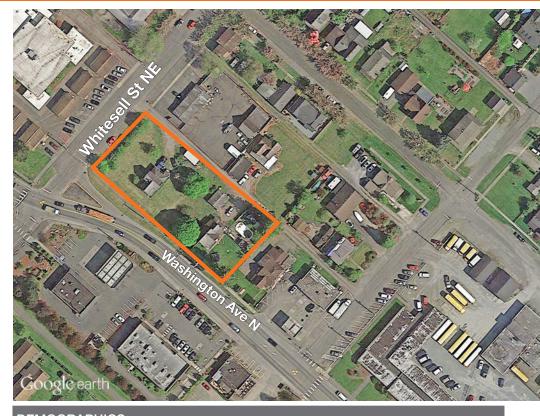

# Orting Retail Land

216 & 222 Washington Ave Orting, WA 98360

Sale Price: \$650,000

.74 acres (±32,400 SF)

3 parcels

**Excellent location** 

Great visibility

Adjacent to Orting High School

Proposed 7,500 SF two story building

| DEMOC | RAPHICS |
|-------|---------|
|-------|---------|

|                          | 1 mile   | 3 miles  | 5 miles  |  |
|--------------------------|----------|----------|----------|--|
| Population               | 4,140    | 18,894   | 86,908   |  |
| Average Household Income | \$69,981 | \$84,722 | \$84,456 |  |