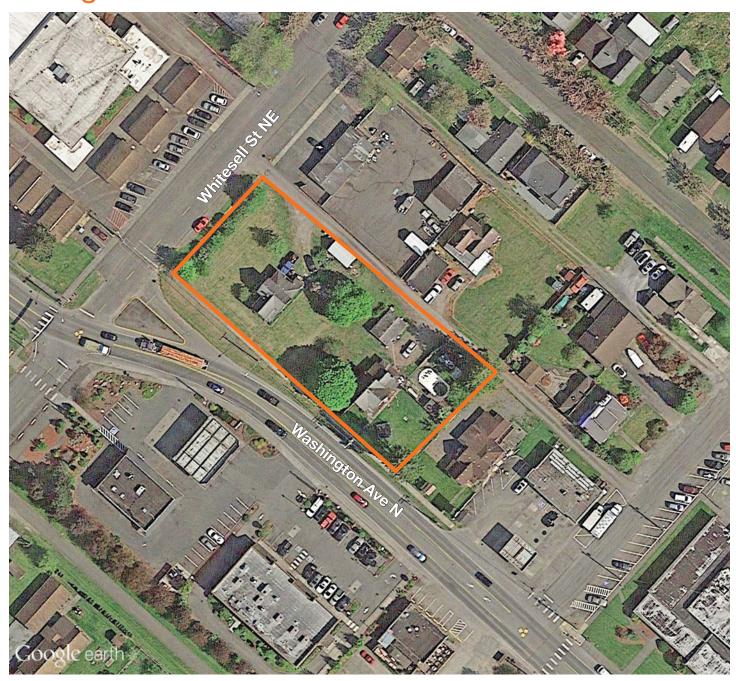

# Orting Retail Land

216 & 222 Washington Ave Orting, WA 98360

Sale Price: \$650,000

.74 acres (±32,400 SF)

3 parcels

**Excellent location** 

Great visibility

Adjacent to Orting High School

Proposed 7,500 SF two story building

| DEMOC | RAPHICS |
|-------|---------|
|-------|---------|

|                          | 1 mile   | 3 miles  | 5 miles  |  |
|--------------------------|----------|----------|----------|--|
| Population               | 4,140    | 18,894   | 86,908   |  |
| Average Household Income | \$69,981 | \$84,722 | \$84,456 |  |