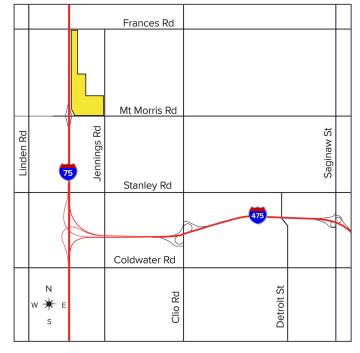

## 4012 & 4144 W. MT. MORRIS MT. MORRIS, MICHIGAN

SIGNATURE ASSOCIATES KNOW SIGNATURE | KNOW RESULTS

VACANT LAND FOR SALE 116.56 Acres Available

## **PROPERTY FEATURES**

- 116.56 acres available
- Zoned C-2 at 4012 Mt. Morris and C-3 at 4144 Mt. Morris
- 12-inch sewer main south of Mt. Morris Road with city water available at the site
- Adjacent parcels M1, C2, and M1 on the south side of Mt. Morris