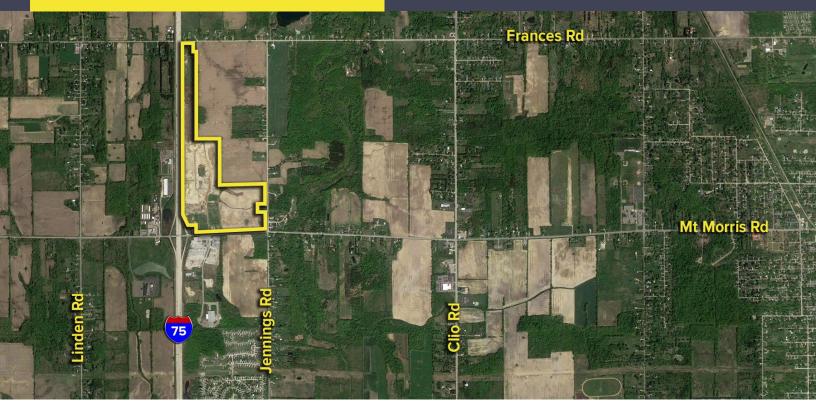

## 4012 & 4144 W. MT. MORRIS MT. MORRIS, MICHIGAN

SIGNATURE ASSOCIATES KNOW SIGNATURE | KNOW RESULTS

VACANT LAND FOR SALE 116.56 Acres Available

## **PROPERTY FEATURES**

- 116.56 acres available
- Zoned C-2 at 4012 Mt. Morris and C-3 at 4144 Mt. Morris
- 12-inch sewer main south of Mt. Morris Road with city water available at the site
- Adjacent parcels M1, C2, and M1 on the south side of Mt. Morris