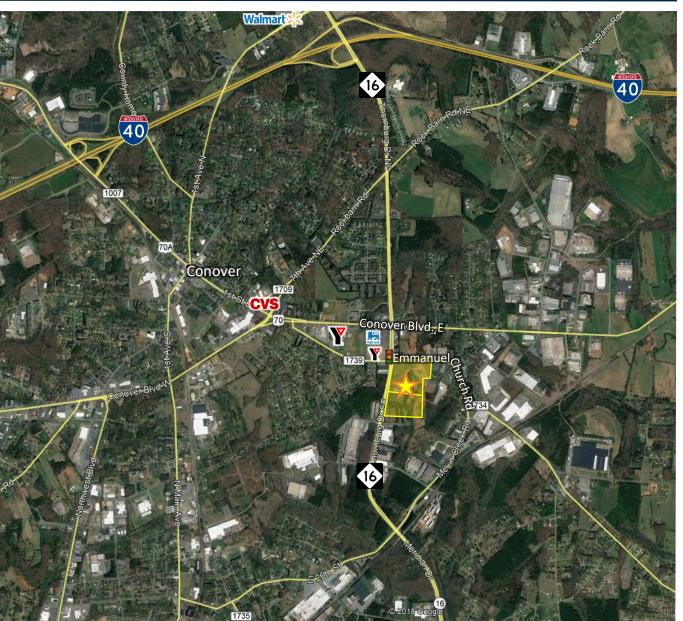

## ±12 ACRES FOR SALE Hwy. 16 & Emmanuel Church Rd. Conover, NC

## PROPERTY LOCATED IN QUALIFIED OPPORTUNITY ZONE/ QUALIFIED CENSUS TRACT

- ◆ Tax incentives available to qualified investors
- ◆ Zoned M-1, which includes industrial, commercial and multifamily uses
- 1.5 12 acres at signalized intersection; additional land can also be assembled
- NC Hwy. 16 offers access to \$92m Charlotte Regional Intermodal facility at the Charlotte Douglas airport, and reduced travel time for north bound routes vs. the I-77 highway tolls
- NC Hwy. 16 widening through Catawba County designed for the expected heavy increase in traffic; planned capacity is 45,000 VPD
- Located in Hickory-Lenoir-Morganton MSA with 360,000+ population
- ♦ Regional YMCA nearby serves families throughout county
- Eight foot sidewalks in place along highway
- ♦ Water and sewer available
- Level site requires minimal preparation costs

TRAFFIC COUNTS (2017)

HWY. 16/EMMANUEL CHURCH RD 25,300 VPD